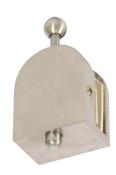

### C 'Modulo' single action stopper

- For glass overpanel/mounting side panel
- For **8-10 mm** toughened glass
- Max. weight capacity 70 kg
- Max. panel width 1000 mm
- Brass

| Finish              | Cat. No.   |
|---------------------|------------|
| Satin nickel plated | 981.14.666 |

Order qty: 1 set