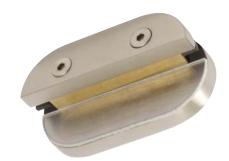

#### (Modulo' glass door locking bolt

- For 8-10 mm toughened glass
- Max. weight capacity 70 kg
- Max. panel width 1000 mm
- Brass
- Socket included, alternative dust excluding sockets are shown in Section 4

| Finish              | Cat. No.   |
|---------------------|------------|
| Satin nickel plated | 981.14.626 |

Order qty: 1 set