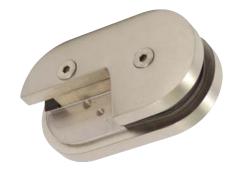

### C 'Modulo' single action stopper

- For glass overpanel/mounting side panel
- For **8-10 mm** toughened glass
- Max. weight capacity 70 kg
- Max. panel width 1000 mm
- Brass

| Finish              | Cat. No.   |
|---------------------|------------|
| Satin nickel plated | 981.14.666 |

Order qty: 1 set