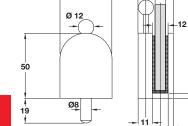

#### (Modulo' glass door locking bolt

- For 8-10 mm toughened glass
- Max. weight capacity 70 kg
- Max. panel width 1000 mm
- Brass
- Socket included, alternative dust excluding sockets are shown in Section 4

| Finish              | Cat. No.   |
|---------------------|------------|
| Satin nickel plated | 981.14.626 |

Order qty: 1 set