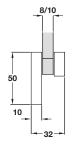

### 'Modulo' Compact Patch Fittings

For information on glass preparation, please contact the Architectural Ironmongery department

8/10

#### (Modulo' glass door locking bolt

- For 8-10 mm toughened glass
- Max. weight capacity 70 kg
- Max. panel width 1000 mm
- Brass
- Socket included, alternative dust excluding sockets are shown in Section 4

| Finish              | Cat. No.   |
|---------------------|------------|
| Satin nickel plated | 981.14.626 |

Order qty: 1 set