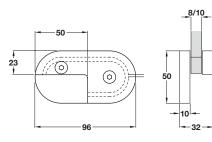

#### B 'Modulo' stopper

- For a pair of single action doors for glass overpanel mounting
- For **8-10 mm** toughened glass
- Max. weight capacity 70 kg
- Max. panel width 1000 mm
- Brass

| Finish              | Cat. No.   |
|---------------------|------------|
| Satin nickel plated | 981.14.656 |

Order qty: 1 set