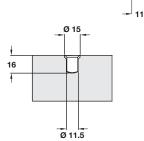

#### B 'Modulo' stopper

- For a pair of single action doors for glass overpanel mounting
- For **8-10 mm** toughened glass
- Max. weight capacity 70 kg
- Max. panel width 1000 mm
- Brass

| Finish              | Cat. No.   |
|---------------------|------------|
| Satin nickel plated | 981.14.656 |

Order qty: 1 set