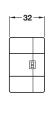

## B Wall box, for flush mounting

- Mounting screw distances 60 mm
- 42 mm depth
- · Dims according to DIN standard
- Snap-lock coupling, to connect to other boxes for standard combination distances of 71 mm
- With 2x 15 mm screws
- Black plastic

| Cat. No. | 917.91.003 |
|----------|------------|
|          |            |

Order qty: 1 pc

Sales and Technical Support Tel: 01788 548855 (all regions) • Tel: 0208 418 2435 (London region)