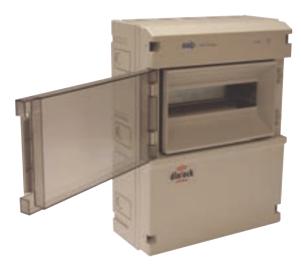

# D 12V DC, 2A Power supply unit and mounting case

- For casing Dialock control unit
- Beige and clear plastic mounting case. White painted steel power supply
- 2 Amp power supply unit included
- Order battery separately, Cat. No. 910.54.972, item G, page 38

Cat. No. 917.91.032

Order qty: 1 set

8