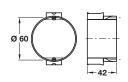

#### C Wall box, for cavity wall mounting

- Mounting screw distances 60 mm
- 47 mm depth
- For Ø 68 mm milled hole
- For standard combination distances of 71 mm
- For plate thickness 7-35 mm
- · With retaining edge
- · Dims according to DIN standard
- Orange plastic

917.91.004 Cat. No.

Order qty: 1 pc