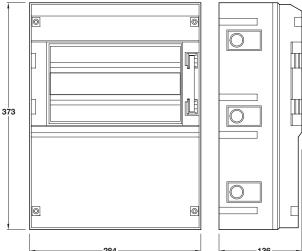

# D 12V DC, 2A Power supply unit and mounting case

- For casing Dialock control unit
- Beige and clear plastic mounting case. White painted steel power supply
- 2 Amp power supply unit included
- Order battery separately, Cat. No. 910.54.972, item G, page 38

Cat. No. 917.91.032

Order qty: 1 set

8