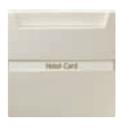

### A Gira 2 way switch, 1 pole

- Complete hotel-card button with inscription space and disassembly safe-
- The hotel-card button can take over safety or energy-saving functions When the hotel-card is removed, any devices which are still switched on

The electric circuit is only activated via the push button after insertion of the

Plastic

| Finish         | Cat. No.   |
|----------------|------------|
| Pearly white   | 917.91.217 |
| Metallic brown | 917.91.211 |

Order qty: 1 pc