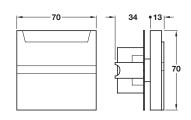

## B Wall box, for flush mounting

- Mounting screw distances 60 mm
- 42 mm depth
- · Dims according to DIN standard
- Snap-lock coupling, to connect to other boxes for standard combination distances of 71 mm
- With 2x 15 mm screws
- Black plastic

| Cat. No. | 917.91.003 |
|----------|------------|
|          |            |

Order qty: 1 pc

Sales and Technical Support Tel: 01788 548855 (all regions) • Tel: 0208 418 2435 (London region)