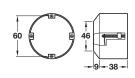

#### C Wall box, for cavity wall mounting

- Mounting screw distances 60 mm
- 47 mm depth
- For Ø 68 mm milled hole
- For standard combination distances of 71 mm
- For plate thickness 7-35 mm
- · With retaining edge
- · Dims according to DIN standard
- Orange plastic

917.91.004 Cat. No.

Order qty: 1 pc