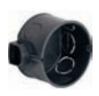

## B Wall box, for flush mounting

- Mounting screw distances 60 mm
- 42 mm depth
- · Dims according to DIN standard
- Snap-lock coupling, to connect to other boxes for standard combination distances of 71 mm
- With 2x 15 mm screws
- Black plastic

| Cat. No. | 917.91.003 |
|----------|------------|
|          |            |

Order qty: 1 pc

Sales and Technical Support Tel: 01788 548855 (all regions) • Tel: 0208 418 2435 (London region)