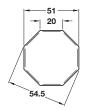

#### C Wall box, for cavity wall mounting

- Mounting screw distances 60 mm
- 47 mm depth
- For Ø 68 mm milled hole
- For standard combination distances of 71 mm
- For plate thickness 7-35 mm
- · With retaining edge
- · Dims according to DIN standard
- Orange plastic

917.91.004 Cat. No.

Order qty: 1 pc