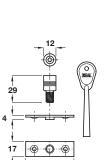

C Sash window bolt with standard key Suitable for most timber sash and other types of windows Press spring bolt to lock, key to unlock 27 Plugs conceal and protect fixing screws

- Saw resistant
- 1 key included

| <ul> <li>Steel and brass</li> </ul> |            |
|-------------------------------------|------------|
| Finish                              | Cat. No.   |
| White                               | 971.00.407 |
| Order atv: 1 pc                     |            |