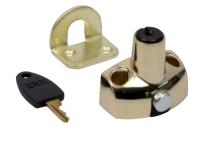

er qty: 1 pc

| _ |                                  | e <b>m D.</b><br>amended                                      |
|---|----------------------------------|---------------------------------------------------------------|
| L | D Sash wi                        | indow lock with standard key                                  |
| • | <ul> <li>Suitable for</li> </ul> | r most timber sash windows                                    |
| • |                                  | locking window stop which secures<br>v in the closed position |
| 0 | <ul> <li>2 locks and</li> </ul>  | d 1 key included (per 1pc ordered)                            |
| • | <ul> <li>Steel and b</li> </ul>  | Drass                                                         |
| Γ | Finish                           | Cat. No.                                                      |
|   | Brassed                          | 971.00.415                                                    |
| ſ | Satin                            | 971 00 410                                                    |