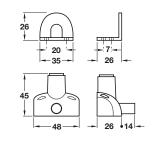

## B Window/Sash bolt

- Suitable for most timber casement, side hung top hung and sash windows
- Press spring bolt to lock, key to unlock
- · Plugs conceal and protect fixing screws
- Saw resistant
- 1 cut key included
- Steel and brass

| Finish          | Cat. No.            |
|-----------------|---------------------|
| White           | ● <u>971.00.137</u> |
| Brassed         | + 971.00.135        |
| Order qty: 1 pc |                     |