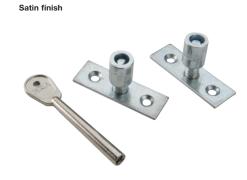

er qty: 1 pc

| _ |                                  | e <b>m D.</b><br>amended                                      |
|---|----------------------------------|---------------------------------------------------------------|
| L | D Sash wi                        | indow lock with standard key                                  |
| • | <ul> <li>Suitable for</li> </ul> | r most timber sash windows                                    |
| • |                                  | locking window stop which secures<br>v in the closed position |
| 0 | <ul> <li>2 locks and</li> </ul>  | d 1 key included (per 1pc ordered)                            |
| • | <ul> <li>Steel and b</li> </ul>  | Drass                                                         |
| Γ | Finish                           | Cat. No.                                                      |
|   | Brassed                          | 971.00.415                                                    |
| ſ | Satin                            | 971 00 410                                                    |