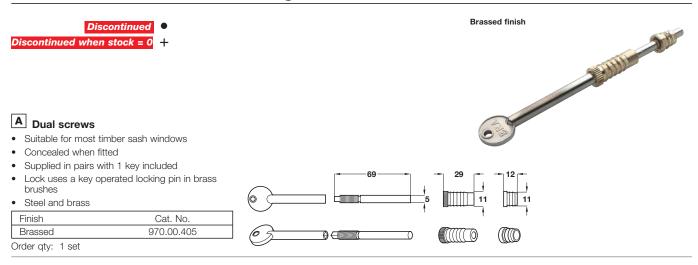

## Sash Window Fittings Sash Window Locks and Fittings

Brassed finish

White finish