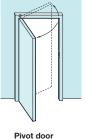

This set is designed for use on swing, pivot, straight sliding and leaf and a half sliding/folding door sets.

With the door in the unlocked position the handle will be in the upright position with the indicator showing green.

## A Lever handle, indicator and lock set

- Large stainless steel lever handle
- · Emergency release indicator
- Turn operated claw bolt lock
- Self adhesive instruction badge 'Depress lever to lock
- Bolt through fixings included
- For use with swing, sliding and folding doors (see illustration)
- Pull handles for external use can be found in