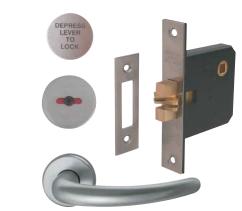

## A Lever handle, indicator and lock set

- Large stainless steel lever handle
- · Emergency release indicator
- Turn operated claw bolt lock
- Self adhesive instruction badge 'Depress lever to lock
- Bolt through fixings included
- For use with swing, sliding and folding doors (see illustration)
- Pull handles for external use can be found in

## B Lever handle, indicator and lock set

- Unhanded
- Large safety pattern lever handle
- · Emergency release indicator
- Turn operated claw bolt lock
- Self adhesive instruction badge 'Depress lever to lock'
- Bolt through fixings included

| Finish                   | Cat. No.   |
|--------------------------|------------|
| Satin stainless steel    | 911.78.019 |
| Satin anodised aluminium | 911.78.020 |

Order qty: 1 set

33

25 (

-57

Sliding folding door