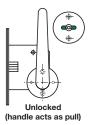

This set is designed for use on swing, pivot, straight sliding and leaf and a half sliding/folding door sets.

With the door in the unlocked position the handle will be in the upright position with the indicator showing green.

When locked the handle is moved to the horizontal position and the indicator showing red.

It is recommended that a face fixed pull handle is mounted on the outer face; refer to Section 1 for

20

150

0

Swing door

With the door in the unlocked position the handle will be in the upright position with the indicator showing green.

When locked the handle is moved to the horizontal position and the indicator showing red.