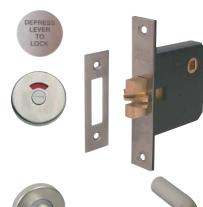

## A Lever handle, indicator and lock set

- Large stainless steel lever handle
- · Emergency release indicator
- Turn operated claw bolt lock
- Self adhesive instruction badge 'Depress lever to lock
- Bolt through fixings included
- For use with swing, sliding and folding doors (see illustration)
- Pull handles for external use can be found in

20

0

Illustration shows stainless steel

version of indicator