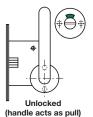

This set is designed for use on swing, pivot, straight sliding and leaf and a half sliding/folding door sets.

With the door in the unlocked position the handle will be in the upright position with the indicator showing green.

When locked the handle is moved to the horizontal position and the indicator showing red.

It is recommended that a face fixed pull handle is mounted on the outer face; refer to Section 1 for

20

150

0

Swing door

With the door in the unlocked position the handle will be in the upright position with the indicator showing green.

When locked the handle is moved to the horizontal position and the indicator showing red.