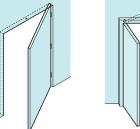

This set is designed for use on swing, pivot, straight sliding and leaf and a half sliding/folding door sets.

With the door in the unlocked position the handle will be in the upright position with the indicator showing green.

## A Lever handle, indicator and lock set

- Large stainless steel lever handle
- · Emergency release indicator
- Turn operated claw bolt lock
- Self adhesive instruction badge 'Depress lever to lock
- Bolt through fixings included
- For use with swing, sliding and folding doors (see illustration)
- Pull handles for external use can be found in

| Finish                | Cat. No.   |
|-----------------------|------------|
| Satin stainless steel | 911.78.018 |

Order qty: 1 set

This set is designed for use on swing, pivot, straight sliding and leaf and a half sliding/folding door sets.