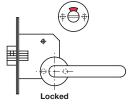

This set is designed for use on swing, pivot, straight sliding and leaf and a half sliding/folding door sets.

With the door in the unlocked position the handle will be in the upright position with the indicator showing green.

When locked the handle is moved to the horizontal position and the indicator showing red.

It is recommended that a face fixed pull handle is mounted on the outer face; refer to Section 1 for

20

150

0

Swing door

It is recommended that a face fixed pull handle is mounted on the outer face; refer to Section 1 for details.