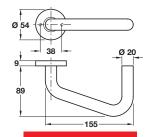

reen.

When locked the handle is moved to the horizontal position and the indicator showing red.

It is recommended that a face fixed pull handle is mounted on the outer face; refer to Section 1 for details.







## Item B. Catalogue shows... 'Polished anodised aluminium' Correct Finish is 'Satin anodised aluminium

## B Lever handle, indicator and lock set

- Unhanded
- Large safety pattern lever handle
- · Emergency release indicator
- Turn operated claw bolt lock
- Self adhesive instruction badge 'Depress lever to lock'
- Bolt through fixings included

| Finish                   | Cat. No.   |
|--------------------------|------------|
| Satin stainless steel    | 911.78.019 |
| Satin anodised aluminium | 911.78.020 |

Order qty: 1 set



33

25 (

-57









Sliding folding door





20

0

Illustration shows stainless steel

version of indicator