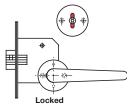

When locked the handle is moved to the horizontal position and the indicator showing red.

It is recommended that a face fixed pull handle is mounted on the outer face; refer to Section 1 for

20

150

0

Swing door

With the door in the unlocked position the handle will be in the upright position with the indicator showing green.

When locked the handle is moved to the horizontal position and the indicator showing red.