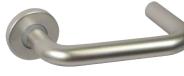

## A Lever handle, indicator and lock set

- Large stainless steel lever handle
- · Emergency release indicator
- Turn operated claw bolt lock
- Self adhesive instruction badge 'Depress lever to lock
- Bolt through fixings included
- For use with swing, sliding and folding doors (see illustration)
- Pull handles for external use can be found in

## B Lever handle, indicator and lock set

- Unhanded
- Large safety pattern lever handle
- · Emergency release indicator
- Turn operated claw bolt lock
- Self adhesive instruction badge 'Depress lever to lock'
- Bolt through fixings included