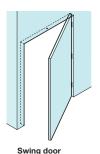

This set is designed for use on swing, pivot, straight sliding and leaf and a half sliding/folding door sets.

With the door in the unlocked position the handle will be in the upright position with the indicator showing green.

## A Lever handle, indicator and lock set

- Large stainless steel lever handle
- · Emergency release indicator
- Turn operated claw bolt lock
- Self adhesive instruction badge 'Depress lever to lock
- Bolt through fixings included
- For use with swing, sliding and folding doors (see illustration)
- Pull handles for external use can be found in