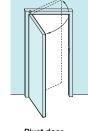

This set is designed for use on swing, pivot, straight sliding and leaf and a half sliding/folding door sets.

With the door in the unlocked position the handle will be in the upright position with the indicator showing green.

## A Lever handle, indicator and lock set

- Large stainless steel lever handle
- · Emergency release indicator
- Turn operated claw bolt lock
- Self adhesive instruction badge 'Depress lever to lock
- Bolt through fixings included
- For use with swing, sliding and folding doors (see illustration)
- Pull handles for external use can be found in