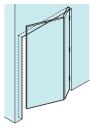

33 🏻

25

-57

Straight sliding door

Sliding folding door

| Finish                   | Cat. No.   |
|--------------------------|------------|
| Satin stainless steel    | 911.78.019 |
| Satin anodised aluminium | 911.78.020 |

Order qty: 1 set

33

25 (

-57

Sliding folding door