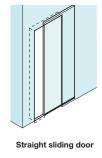

33 🏻

25

-57

Straight sliding door

Sliding folding door

## A Lever handle, indicator and lock set

- Large stainless steel lever handle
- · Emergency release indicator
- Turn operated claw bolt lock
- Self adhesive instruction badge 'Depress lever to lock
- Bolt through fixings included
- For use with swing, sliding and folding doors (see illustration)
- Pull handles for external use can be found in