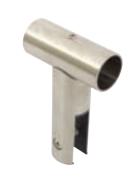

## D Corner piece

- Secures headrail at 90°
- Fixings included
- Stainless steel, grade 316

| Finish                | Cat. No.   |
|-----------------------|------------|
| Satin stainless steel | 980.34.400 |

Order qty: 1 pc