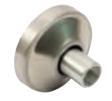

## B Wall to headrail socket

- Secures headrail to wall
- Press fit headrail onto connecting plug
- · Fixings are included
- Stainless steel, grade 316 and galvanized steel connecting plug

| Finish                | Cat. No.   |  |
|-----------------------|------------|--|
| Satin stainless steel | 980.34.370 |  |

Order qty: 1 pc