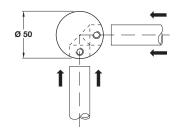

## B Wall to headrail socket

- Secures headrail to wall
- Press fit headrail onto connecting plug
- · Fixings are included
- Stainless steel, grade 316 and galvanized steel connecting plug

| Finish                | Cat. No.   |  |
|-----------------------|------------|--|
| Satin stainless steel | 980.34.370 |  |

Order qty: 1 pc