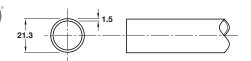

## A Headrail

- 3 m lengths, Ø 21.3 mm
- Fixed over divisions and doors
- Order socket, hanger and corner piece separately, as required
- Stainless steel, grade 316

| Finish                | Cat. No.   |
|-----------------------|------------|
| Satin stainless steel | 980.34.420 |