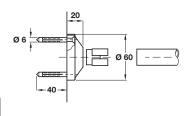

## C Hanger

- Secures headrail to board division panel
- Slides over headrail and secured by fixings
  Fixing included.
- Fixings included
- Stainless steel, grade 316

| , g                   |            |
|-----------------------|------------|
| Finish                | Cat. No.   |
| Satin stainless steel | 980.34.310 |