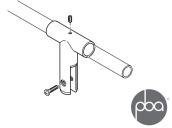

## C Hanger

- Secures headrail to board division panel
- Slides over headrail and secured by fixings
  Fixing included.
- Fixings included
- Stainless steel, grade 316

| , g                   |            |
|-----------------------|------------|
| Finish                | Cat. No.   |
| Satin stainless steel | 980.34.310 |

Order qty: 1 pc