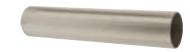

## A Headrail

- 3 m lengths, Ø 21.3 mm
- Fixed over divisions and doors
- Order socket, hanger and corner piece separately, as required
- Stainless steel, grade 316

| Finish                | Cat. No.   |
|-----------------------|------------|
| Satin stainless steel | 980.34.420 |