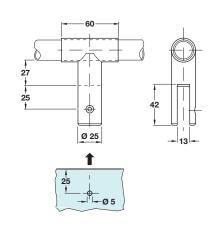

## D Corner piece

- Secures headrail at 90°
- Fixings included
- Stainless steel, grade 316

| Finish                | Cat. No.   |
|-----------------------|------------|
| Satin stainless steel | 980.34.400 |

Order qty: 1 pc