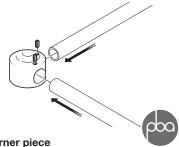

## D Corner piece

- Secures headrail at 90°
- Fixings included
- Stainless steel, grade 316

| Finish                | Cat. No.   |
|-----------------------|------------|
| Satin stainless steel | 980.34.400 |

Order qty: 1 pc