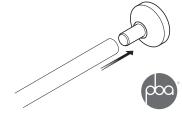

## B Wall to headrail socket

- Secures headrail to wall
- Press fit headrail onto connecting plug
- · Fixings are included
- Stainless steel, grade 316 and galvanized steel connecting plug

| Finish                | Cat. No.   |  |
|-----------------------|------------|--|
| Satin stainless steel | 980.34.370 |  |