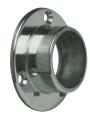

#### D Wall flange socket

- Suitable for Ø 38 mm tube
- Fixings not included
- Stainless steel

| Finish                   | Cat. No.   |
|--------------------------|------------|
| Satin stainless steel    | 812.52.000 |
| Polished stainless steel | 812.52.100 |
| 0 1 1 1                  |            |