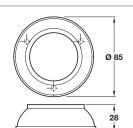

#### A Concealed wall flange socket

- Suitable for Ø 51 mm tube
- Fixings not included
- Stainless steel

| Cat. No.   |
|------------|
| 812.62.010 |
| 812.62.110 |
|            |

Satin stainless steel finisl

Polished brass finish