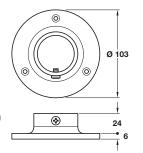

# E Wall flange socket

- Suitable for Ø 51 mm tube
- · Fixings not included
- Stainless steel

| Finish                   | Cat. No.   |
|--------------------------|------------|
| Satin stainless steel    | 812.62.000 |
| Polished stainless steel | 812.62.100 |

Order qty: 1 pc