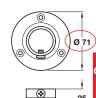

#### D Wall flange socket

- Suitable for Ø 38 mm tube
- Fixings not included
- Stainless steel

| Finish                   | Cat. No.   |
|--------------------------|------------|
| Satin stainless steel    | 812.52.000 |
| Polished stainless steel | 812.52.100 |
| 0 1 1 1                  |            |

Order qty: 1 pc

Item D. Catalogue shows Ø 75 mm Correct dimension is <u>Ø 71 mm</u>