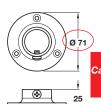

#### D Wall flange socket

- Suitable for Ø 38 mm tube
- Fixings not included
- Stainless steel

| Finish                   | Cat. No.   |
|--------------------------|------------|
| Satin stainless steel    | 812.52.000 |
| Polished stainless steel | 812.52.100 |
| 0 1 1 1                  |            |

Order qty: 1 pc

Item D. Catalogue shows Ø 75 mm Correct dimension is <u>Ø 71 mm</u>