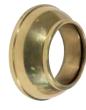

Order qty: 1 pc

- Suitable for Ø 51 mm tube
- Fixings not included
- Brass

4

| Finish          | Cat. No.   |  |
|-----------------|------------|--|
| Polished brass  | 812.62.810 |  |
| Polished chrome | 812.62.210 |  |
| Order at a 1 no |            |  |

Order qty: 1 pc

Ø 73

Polished brass finish