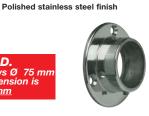

#### F Wall flange socket

- Suitable for Ø 38 mm tube
- · Fixings not included
- Brass

| Finish          | Cat. No.   |
|-----------------|------------|
| Polished brass  | 812.52.800 |
| Polished chrome | 812.52.200 |

Order qty: 1 pc

Item F. Catalogue shows Ø 75 mn <u>Correct</u> dimension is <u>Ø 71 mm</u>