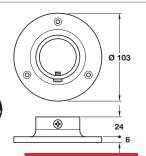

# E Wall flange socket

- Suitable for Ø 51 mm tube
- · Fixings not included
- Stainless steel

| Finish                   | Cat. No.   |
|--------------------------|------------|
| Satin stainless steel    | 812.62.000 |
| Polished stainless steel | 812.62.100 |

Order qty: 1 pc

#### Polished stainless steel finish