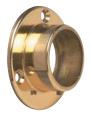

# G Wall flange socket

- Suitable for Ø 51 mm tube
- Fixings not included
- Brass

| Finish          | Cat. No.   |
|-----------------|------------|
| Polished brass  | 812.62.800 |
| Polished chrome | 812.62.200 |

Order qty: 1 pc

Polished brass finish

12.11.08/1\*