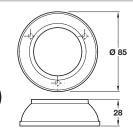

#### D Wall flange socket

- Suitable for Ø 38 mm tube
- Fixings not included
- Stainless steel

| Finish                   | Cat. No.   |
|--------------------------|------------|
| Satin stainless steel    | 812.52.000 |
| Polished stainless steel | 812.52.100 |
| 0 1 1 1                  |            |

Order qty: 1 pc

Item D. Catalogue shows Ø 75 mm Correct dimension is <u>Ø 71 mm</u>