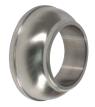

# E Wall flange socket

- Suitable for Ø 51 mm tube
- · Fixings not included
- Stainless steel

| Finish                   | Cat. No.   |
|--------------------------|------------|
| Satin stainless steel    | 812.62.000 |
| Polished stainless steel | 812.62.100 |

Order qty: 1 pc

#### Polished stainless steel finish