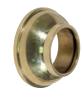

# G Wall flange socket

- Suitable for Ø 51 mm tube
- Fixings not included
- Brass

| Finish          | Cat. No.   |
|-----------------|------------|
| Polished brass  | 812.62.800 |
| Polished chrome | 812.62.200 |

Order qty: 1 pc

Polished brass finish

12.11.08/1\*