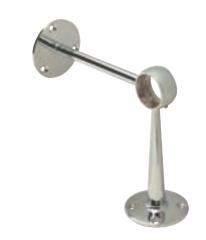

## A Railing support bracket, side stem

- Suitable for Ø 38 mm stainless steel or brass tube
- Fixings not included
- To be used for foot rails only
- Brass

4

| Finish          | Cat. No.   |
|-----------------|------------|
| Satin nickel    | 812.51.620 |
| Polished brass  | 812.51.820 |
| Polished chrome | 812.51.220 |

## B Railing support bracket, side stem

- Suitable for Ø 51 mm stainless steel or brass tube
- Fixings not included
- To be used for foot rails only
- Brass

| Finish          | Cat. No.   |
|-----------------|------------|
| Satin nickel    | 812.61.620 |
| Polished brass  | 812.61.820 |
| Polished chrome | 812.61.220 |
|                 |            |