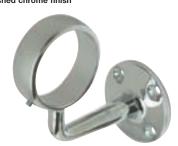

## B Railing support bracket, side stem

- Suitable for Ø 51 mm stainless steel or brass tube
- Fixings not included
- To be used for foot rails only
- Brass

| Finish          | Cat. No.   |
|-----------------|------------|
| Satin nickel    | 812.61.620 |
| Polished brass  | 812.61.820 |
| Polished chrome | 812.61.220 |
|                 |            |

Order qty: 1 pc