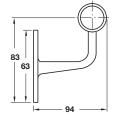

## C Barrier bracket

- Suitable for Ø 38 mm brass tube
- Fixings not included

| - D1000         |            |
|-----------------|------------|
| Finish          | Cat. No.   |
| Polished brass  | 812.51.830 |
| Polished chrome | 812.51.230 |
|                 |            |

## D Barrier bracket

- Suitable for Ø 51 mm brass tube
- Fixings not included
- Brass

| Finish          | Cat. No.   |
|-----------------|------------|
| Polished brass  | 812.61.830 |
| Polished chrome | 812.61.230 |
|                 |            |