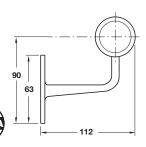

## A Railing support bracket, side stem

- Suitable for Ø 38 mm stainless steel or brass tube
- Fixings not included
- To be used for foot rails only
- Brass

4

| Finish          | Cat. No.   |
|-----------------|------------|
| Satin nickel    | 812.51.620 |
| Polished brass  | 812.51.820 |
| Polished chrome | 812.51.220 |

Order qty: 1 pc

## B Railing support bracket, side stem

- Suitable for Ø 51 mm stainless steel or brass tube
- Fixings not included
- To be used for foot rails only
- Brass

| Finish          | Cat. No.   |
|-----------------|------------|
| Satin nickel    | 812.61.620 |
| Polished brass  | 812.61.820 |
| Polished chrome | 812.61.220 |
|                 |            |