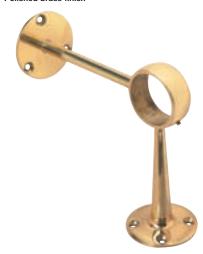

# Polished brass finish

## C Barrier bracket

- Suitable for Ø 38 mm brass tube
- Fixings not included

| - D1000         |            |
|-----------------|------------|
| Finish          | Cat. No.   |
| Polished brass  | 812.51.830 |
| Polished chrome | 812.51.230 |
|                 |            |

## Polished brass finish

## D Barrier bracket

- Suitable for Ø 51 mm brass tube
- Fixings not included
- Brass

| Finish          | Cat. No.   |
|-----------------|------------|
| Polished brass  | 812.61.830 |
| Polished chrome | 812.61.230 |
|                 |            |