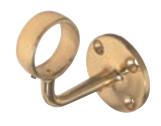

## A Railing support bracket, side stem

- Suitable for Ø 38 mm stainless steel or brass tube
- Fixings not included
- To be used for foot rails only
- Brass

4

| Finish          | Cat. No.   |
|-----------------|------------|
| Satin nickel    | 812.51.620 |
| Polished brass  | 812.51.820 |
| Polished chrome | 812.51.220 |

Order qty: 1 pc