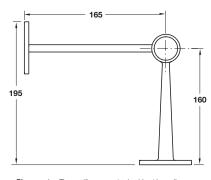

### Polished chrome finish

Please note: These railing supports should not be wall mounted for use as handrail support. These supports should only be base mounted as shown

# 190 152

**Please note:** These railing supports should not be wall mounted for use as handrail support. These supports should only be base mounted as shown