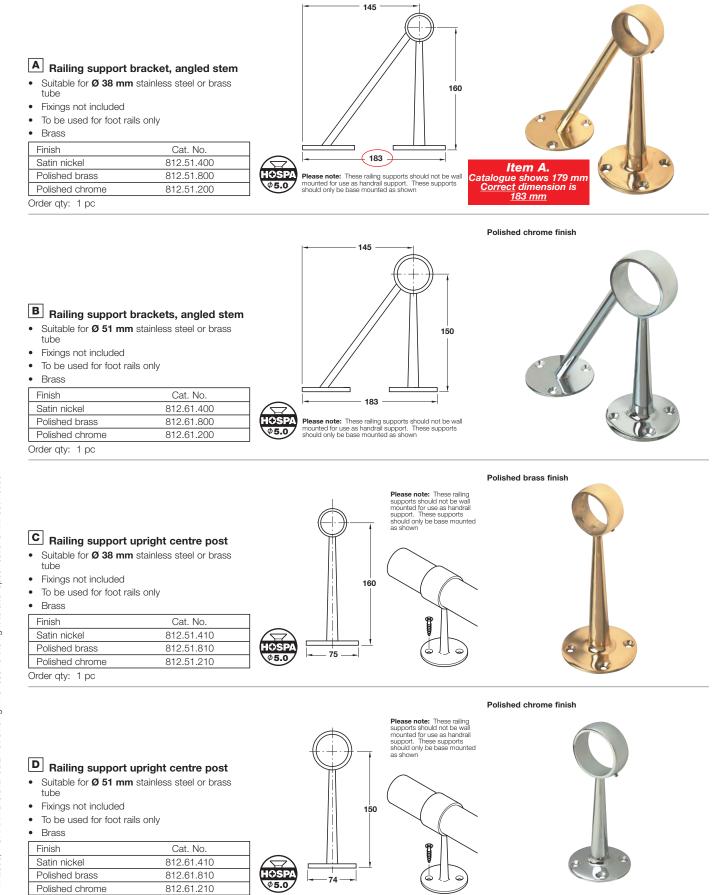

## Ø 38 mm and Ø 51 mm Bar Railing Systems **Brass Railing Brackets and Posts**

Please note: As certain items are not available in stainless steel, satin nickel-plated brass should be used with satin stainless steel tube and polished chrome-plated brass should be used with polished stainless steel tube

## IMPORTANT NOTE:

Unless otherwise indicated fixing screws are not included and must be ordered separately. The logo shown indicates the type and size of screw required.

Polished brass finish

Order qty: 1 pc