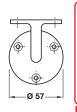

# D Brass handrail bracket

- Suitable for flat based handrails
- Face fixing
- Fixings not included
- Brass

| Finish          | Cat. No.   |
|-----------------|------------|
| Polished brass  | 812.51.840 |
| Polished chrome | 812.51.240 |
|                 |            |