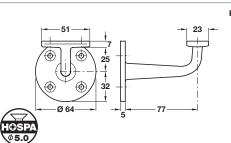

# D Brass handrail bracket

- Suitable for flat based handrails
- Face fixing
- Fixings not included
- Brass

| Finish          | Cat. No.   |
|-----------------|------------|
| Polished brass  | 812.51.840 |
| Polished chrome | 812.51.240 |
|                 |            |

Order qty: 1 pc