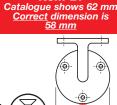

### A Brass handrail bracket

- To suit flat based handrails
- Face fixing
- Fixings included
- Brass

| Finish          | Cat. No.   |
|-----------------|------------|
| Polished brass  | 986.08.208 |
| Polished chrome | 986.08.202 |
| Satin chrome    | 986.08.204 |