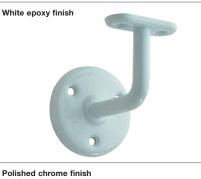

### Mild steel handrail bracket

- · To suit flat based handrails
- Face fixing
- · Fixings not included
- Mild steel

| Finish      | Cat. No.   |
|-------------|------------|
| White epoxy | 986.08.407 |
| Zinc plated | 986.08.409 |

Order qty: 1 pc