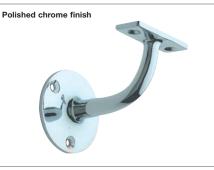

# E Stainless steel handrail bracket

- Curved for Ø 38 mm and Ø 51 mm tubes
- · Fixings not included
- Stainless steel

| Ø 38 mm rail             |            |  |
|--------------------------|------------|--|
| Finish                   | Cat. No.   |  |
| Satin stainless steel    | 812.51.041 |  |
| Polished stainless steel | 812.51.141 |  |
| Ø 51 mm rail             |            |  |
| Finish                   | Cat. No.   |  |
| Satin stainless steel    | 812.61.041 |  |
| Polished stainless steel | 812.61.141 |  |
|                          |            |  |

# For Ø 38 mm tubes

Polished stainless steel finish

Sales and Technical Support Tel: 01788 548855 (all regions) • Tel: 0208 418 2435 (London region)