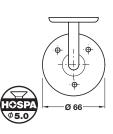

# E Stainless steel handrail bracket

- Curved for Ø 38 mm and Ø 51 mm tubes
- · Fixings not included
- Stainless steel

| Ø 38 mm rail             |            |  |
|--------------------------|------------|--|
| Finish                   | Cat. No.   |  |
| Satin stainless steel    | 812.51.041 |  |
| Polished stainless steel | 812.51.141 |  |
| Ø 51 mm rail             |            |  |
| Finish                   | Cat. No.   |  |
| Satin stainless steel    | 812.61.041 |  |
| Polished stainless steel | 812.61.141 |  |
|                          |            |  |