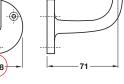

# D Brass handrail bracket

- Suitable for flat based handrails
- Face fixing
- Fixings not included
- Brass

| Finish          | Cat. No.   |
|-----------------|------------|
| Polished brass  | 812.51.840 |
| Polished chrome | 812.51.240 |
|                 |            |