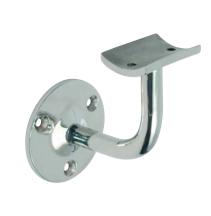

# E Stainless steel handrail bracket

- Curved for Ø 38 mm and Ø 51 mm tubes
- · Fixings not included
- Stainless steel

| Ø 38 mm rail             |            |  |
|--------------------------|------------|--|
| Finish                   | Cat. No.   |  |
| Satin stainless steel    | 812.51.041 |  |
| Polished stainless steel | 812.51.141 |  |
| Ø 51 mm rail             |            |  |
| Finish                   | Cat. No.   |  |
| Satin stainless steel    | 812.61.041 |  |
| Polished stainless steel | 812.61.141 |  |
|                          |            |  |

# For Ø 38 mm tubes

Polished stainless steel finish

Sales and Technical Support Tel: 01788 548855 (all regions) • Tel: 0208 418 2435 (London region)