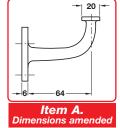

# D Brass handrail bracket

- Suitable for flat based handrails
- Face fixing
- Fixings not included
- Brass

| Finish          | Cat. No.   |
|-----------------|------------|
| Polished brass  | 812.51.840 |
| Polished chrome | 812.51.240 |
|                 |            |