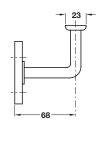

### A Brass handrail bracket

- To suit flat based handrails
- Face fixing
- Fixings included
- Brass

| Finish          | Cat. No.   |
|-----------------|------------|
| Polished brass  | 986.08.208 |
| Polished chrome | 986.08.202 |
| Satin chrome    | 986.08.204 |

Order qty: 1 pc