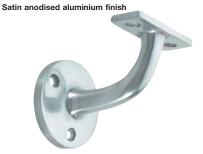

# B Aluminium handrail bracket

- To suit flat based handrails
- Face fixing
- · Fixings not included
- Aluminium

| Finish         | Cat. No.   |
|----------------|------------|
| Satin anodised | 986.08.309 |