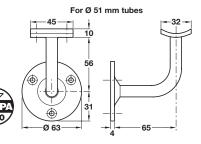

# E Stainless steel handrail bracket

- Curved for Ø 38 mm and Ø 51 mm tubes
- · Fixings not included
- Stainless steel

| Ø 38 mm rail             |            |  |
|--------------------------|------------|--|
| Finish                   | Cat. No.   |  |
| Satin stainless steel    | 812.51.041 |  |
| Polished stainless steel | 812.51.141 |  |
| Ø 51 mm rail             |            |  |
| Finish                   | Cat. No.   |  |
| Satin stainless steel    | 812.61.041 |  |
| Polished stainless steel | 812.61.141 |  |
|                          |            |  |