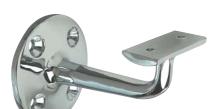

# D Brass handrail bracket

- Suitable for flat based handrails
- Face fixing
- Fixings not included
- Brass

| Finish          | Cat. No.   |
|-----------------|------------|
| Polished brass  | 812.51.840 |
| Polished chrome | 812.51.240 |
|                 |            |

Order qty: 1 pc