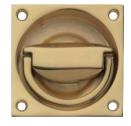

## C Flush ring handle, to operate

- 75 x 75 x 15 mm
- To suit door minimum 44 mm thick
- 8 mm spindle included for mortice latch operation
- · Fixings included
- Brass

| '.008 |
|-------|
| '.017 |
|       |

Order qty: 1 pc

#### Polished brass finish