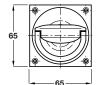

## B Flush ring handle, to operate

- 65 x 65 x 15 mm
- To suit door minimum 44 mm thick
- 8 mm spindle included for mortice latch operation
- · Fixings included
- Brass

4

|  | Finish              | Cat. No.   |
|--|---------------------|------------|
|  | Satin nickel plated | 901.03.906 |
|  | Polished brass      | 901.03.908 |
|  |                     |            |

Order qty: 1 pc