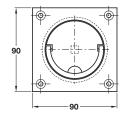

## A Flush ring handle, to operate

- 90 x 90 x 15 mm
- To suit doors minimum 44 mm thick
- Two patterns available. One with 8 mm square spindle, other with 8 mm square hole
- Can be used back to back or with lever handles on opposing side

### Fixings not included

Grade 304 stainless steel or aluminium