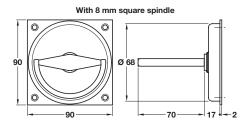

## A Flush ring handle, to operate

- 90 x 90 x 15 mm
- To suit doors minimum 44 mm thick
- Two patterns available. One with 8 mm square spindle, other with 8 mm square hole
- Can be used back to back or with lever handles on opposing side

### Fixings not included

Grade 304 stainless steel or aluminium

#### With 8 mm square spindle

| Finish                       | Cat. No.   |
|------------------------------|------------|
| Dull brushed stainless steel | 902.00.540 |
| Silver anodised aluminium    | 904.00.341 |

Order qty: 1 pc