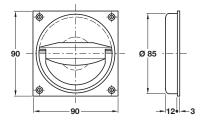

## A Flush ring handle, to operate

- 90 x 90 x 15 mm
- To suit doors minimum 44 mm thick
- Two patterns available. One with 8 mm square spindle, other with 8 mm square hole
- Can be used back to back or with lever handles on opposing side

### Fixings not included

Grade 304 stainless steel or aluminium

#### With 8 mm square spindle

| Finish                       | Cat. No.   |
|------------------------------|------------|
| Dull brushed stainless steel | 902.00.540 |
| Silver anodised aluminium    | 904.00.341 |

Order qty: 1 pc

#### With 8 mm square hole

| Finish                       | Cat. No.   |
|------------------------------|------------|
| Dull brushed stainless steel | 902.00.550 |
| Silver anodised aluminium    | 904.00.351 |

Order qty: 1 pc

Dull brushed stainless steel finish