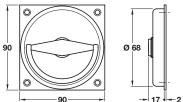

## A Flush ring handle, to operate

- 90 x 90 x 15 mm
- To suit doors minimum 44 mm thick
- Two patterns available. One with 8 mm square spindle, other with 8 mm square hole
- Can be used back to back or with lever handles on opposing side

### Fixings not included

Grade 304 stainless steel or aluminium

#### With 8 mm square hole

| Finish                       | Cat. No.   |
|------------------------------|------------|
| Dull brushed stainless steel | 902.00.550 |
| Silver anodised aluminium    | 904.00.351 |

Order qty: 1 pc

Dull brushed stainless steel finish