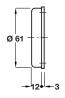

## B Flush ring handle, to operate

- 65 x 65 x 15 mm
- To suit door minimum 44 mm thick
- 8 mm spindle included for mortice latch operation
- · Fixings included
- Brass

4

|  | Finish              | Cat. No.   |
|--|---------------------|------------|
|  | Satin nickel plated | 901.03.906 |
|  | Polished brass      | 901.03.908 |
|  |                     |            |

Order qty: 1 pc