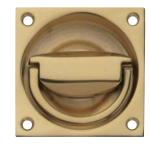

## D Flush ring pull handle, to operate

- 90 x 90 x 15 mm
- To suit door minimum 44 mm thick
- 8 mm spindle included for mortice latch operation
- Fixings included
- Brass

| Finish              | Cat. No.   |
|---------------------|------------|
| Satin nickel plated | 901.03.916 |
| Polished brass      | 901.03.918 |

Order qty: 1 pc

## Polished brass finish