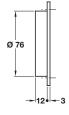

## B Flush ring handle, to operate

- 65 x 65 x 15 mm
- To suit door minimum 44 mm thick
- 8 mm spindle included for mortice latch operation
- · Fixings included
- Brass

4

|  | Finish              | Cat. No.   |
|--|---------------------|------------|
|  | Satin nickel plated | 901.03.906 |
|  | Polished brass      | 901.03.908 |
|  |                     |            |