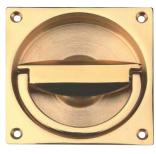

#### Polished brass finish

## D Flush ring pull handle, to operate

- 90 x 90 x 15 mm
- To suit door minimum 44 mm thick
- 8 mm spindle included for mortice latch operation
- Fixings included
- Brass

| Finish              | Cat. No.   |
|---------------------|------------|
| Satin nickel plated | 901.03.916 |
| Polished brass      | 901.03.918 |