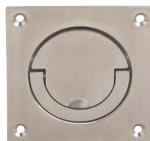

## E Squash court handle, to operate

- 90 x 90 x 15 mm
- To suit door minimum 44 mm thick
- 8 mm spindle included for mortice latch operation
- · Fixings included
- Brass

| Finish              | Cat. no.   |
|---------------------|------------|
| Satin nickel plated | 901.03.816 |

Order qty: 1 pc

Satin nickel finish

28.05.09/1\*