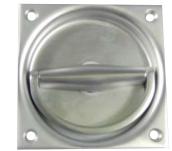

## B Flush ring handle, to operate

- 65 x 65 x 15 mm
- To suit door minimum 44 mm thick
- 8 mm spindle included for mortice latch operation
- · Fixings included
- Brass

4

|  | Finish              | Cat. No.   |
|--|---------------------|------------|
|  | Satin nickel plated | 901.03.906 |
|  | Polished brass      | 901.03.908 |
|  |                     |            |

Order qty: 1 pc