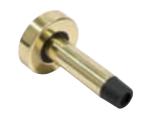

# D Door stop, wall mounted

- Overall projection 86 mm
- Concealed fixing rose
- Fixings included
- Brass, rubber buffer

| Finish         | Cat. No.   |
|----------------|------------|
| Polished brass | 937.01.008 |

Order qty: 1 pc

### Polished brass finish