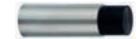

## C Door stop, wall mounted

- Overall projection 82 mm
- Concealed fixing rose
- Fixings included
- Stainless steel, rubber buffer

| Finish                   | Cat. No.   |
|--------------------------|------------|
| Satin stainless steel    | 937.11.600 |
| Polished stainless steel | 937.11.601 |

Order qty: 1 pc

#### Satin stainless steel finish