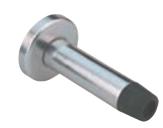

## C Door stop, wall mounted

- Overall projection 82 mm
- Concealed fixing rose
- Fixings included
- Stainless steel, rubber buffer

| Finish                   | Cat. No.   |
|--------------------------|------------|
| Satin stainless steel    | 937.11.600 |
| Polished stainless steel | 937.11.601 |

Order qty: 1 pc

#### Satin stainless steel finish