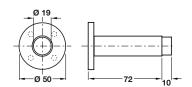

# D Door stop, wall mounted

- Overall projection 86 mm
- Concealed fixing rose
- Fixings included
- Brass, rubber buffer

| Finish         | Cat. No.   |
|----------------|------------|
| Polished brass | 937.01.008 |

Order qty: 1 pc

### Polished brass finish