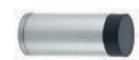

- Available in two lengths, 60 and 80 mm
- Fixings included
- Available in two materials
- Stainless steel or aluminium, black rubber buffer

| Starrings stor or aranimarry place rapper parier |            |            |  |  |
|--------------------------------------------------|------------|------------|--|--|
| Finish                                           | 60 mm      | 80 mm      |  |  |
| Silver anodised aluminium                        | 937.20.701 | 937.20.801 |  |  |
| Satin stainless steel                            | 937.10.702 | 937.10.802 |  |  |

Order qty: 1 pc

#### Satin stainless steel finish