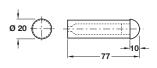

## E Door stop, wall mounted

- Overall projection 77 mm
- Concealed fixing
- Fixings included
- Brass, rubber buffer

| Finish              | Cat. No.   |
|---------------------|------------|
| Polished brass      | 940.09.345 |
| Satin nickel-plated | 940.09.340 |
|                     |            |

Order qty: 1 pc

Polished brass finish