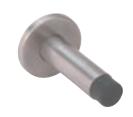

## C Door stop, wall mounted

- Overall projection 82 mm
- Concealed fixing rose
- Fixings included
- Stainless steel, rubber buffer

| Finish                   | Cat. No.   |
|--------------------------|------------|
| Satin stainless steel    | 937.11.600 |
| Polished stainless steel | 937.11.601 |

Order qty: 1 pc

#### Satin stainless steel finish