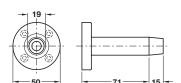

# D Door stop, wall mounted

- Overall projection 86 mm
- Concealed fixing rose
- Fixings included
- Brass, rubber buffer

| Finish         | Cat. No.   |
|----------------|------------|
| Polished brass | 937.01.008 |

Order qty: 1 pc

### Polished brass finish