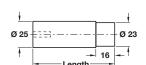

## B Door stop, wall mounted

- Available in three lengths, 48, 60 and 78 mm
- Fixings included
- Stainless steel, rubber buffer

| Finish                | 48 mm      | 60 mm      | 78 mm      |
|-----------------------|------------|------------|------------|
| Satin stainless steel | 937.12.120 | 937.12.110 | 937.12.100 |

Order qty: 1 pc

Satin stainless steel finish

4