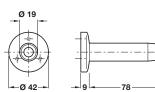

## B Door stop, wall mounted

- Available in three lengths, 48, 60 and 78 mm
- Fixings included
- Stainless steel, rubber buffer

| Finish                | 48 mm      | 60 mm      | 78 mm      |
|-----------------------|------------|------------|------------|
| Satin stainless steel | 937.12.120 | 937.12.110 | 937.12.100 |

Order qty: 1 pc

Satin stainless steel finish

4