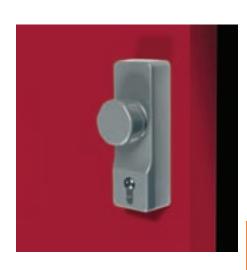

## A Outside access device

- For use with panic exit devices (except with mortice latches)
- Suitable for doors up to 70 mm thick
- · Suits either hand
- Supplied complete with profile cylinder, to differ (can be supplied master keyed to order)
- Fixings included, for timber doors
- · Diecast aluminium, epoxy powder coated
- Other finishes available to order, subject to quantity

| Finish | Cat. No.   |
|--------|------------|
| Silver | 911.52.139 |

Order qty: 1 pc