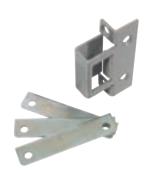

## C Box keeper

- For flush fitting door/frame applications and double rebated doors
- Steel, epoxy powder coated
- Other finishes available to order as complete product, subject to quantity

| Finish | Cat. No.   |
|--------|------------|
| Silver | 911.52.129 |

Order qty: 1 pc