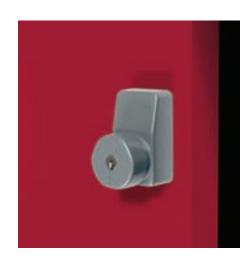

## A Outside access device

- For use with panic exit devices (except with mortice latches)
- Suitable for doors up to 70 mm thick
- · Suits either hand
- Supplied complete with profile cylinder, to differ (can be supplied master keyed to order)
- Fixings included, for timber doors
- · Diecast aluminium, epoxy powder coated
- Other finishes available to order, subject to quantity

| Finish | Cat. No.   |
|--------|------------|
| Silver | 911.52.139 |

Order qty: 1 pc

## B Outside access device

- For use with panic exit devices (except with mortice latches)
- Suitable for doors up to 70 mm thick
- Suits either hand
- Supplied complete with cylinder, to differ (cannot be supplied master keyed)
- Fixings included, for timber doors
- Diecast aluminium, epoxy powder coated
- Other finishes available to order, subject to quantity

| Finish | Cat. No.   |
|--------|------------|
| Silver | 911.54.000 |

Order qty: 1 pc