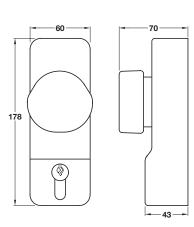

## A Outside access device

- For use with panic exit devices (except with mortice latches)
- Suitable for doors up to 70 mm thick
- · Suits either hand
- Supplied complete with profile cylinder, to differ (can be supplied master keyed to order)
- Fixings included, for timber doors
- · Diecast aluminium, epoxy powder coated
- Other finishes available to order, subject to quantity

| Finish | Cat. No.   |
|--------|------------|
| Silver | 911.52.139 |

Order qty: 1 pc