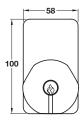

## C Box keeper

- For flush fitting door/frame applications and double rebated doors
- Steel, epoxy powder coated
- Other finishes available to order as complete product, subject to quantity

| Finish | Cat. No.   |
|--------|------------|
| Silver | 911.52.129 |

Order qty: 1 pc