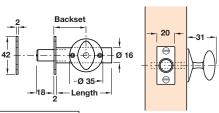

A Mortice door security bolt with knob

Oval knob turn operated (not removable)

To suit doors up to 44 mm thick

B Mortice door security bolt

To suit doors up to 44 mm thick

· Key turn operated

Backset 32 mm

2 x strike plates 2 x escutcheons

· Comprises:

2 x bolts

• Fixing screws included

· Do not use on external outward opening doors

| - D1035          |            |            |            |
|------------------|------------|------------|------------|
| Backset          | 32 mm      | 45 mm      | 57 mm      |
| Length           | 58 mm      | 69 mm      | 81 mm      |
| Finish           |            | Cat. No.   |            |
| Polished brass   | 911.62.276 | 911.62.277 | 911.62.609 |
| Satin chrome     | 911.62.483 | 911.62.484 | 911.62.610 |
| Polished chrome  | 911.62.485 | 911.62.486 | 911.62.611 |
| Order qty: 1 set |            |            |            |