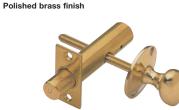

A Mortice door security bolt with knob

Oval knob turn operated (not removable)

To suit doors up to 44 mm thick

B Mortice door security bolt

To suit doors up to 44 mm thick

· Key turn operated

Backset 32 mm

2 x strike plates 2 x escutcheons

· Comprises:

2 x bolts

• Fixing screws included

· Do not use on external outward opening doors

| - D1035          |            |            |            |
|------------------|------------|------------|------------|
| Backset          | 32 mm      | 45 mm      | 57 mm      |
| Length           | 58 mm      | 69 mm      | 81 mm      |
| Finish           |            | Cat. No.   |            |
| Polished brass   | 911.62.276 | 911.62.277 | 911.62.609 |
| Satin chrome     | 911.62.483 | 911.62.484 | 911.62.610 |
| Polished chrome  | 911.62.485 | 911.62.486 | 911.62.611 |
| Order qty: 1 set |            |            |            |