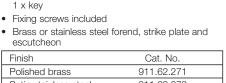

1 x strike plate

- · Fixing screws included
- Brass

| Finish          | Cat. No.   |
|-----------------|------------|
| Polished brass  | 911.62.279 |
| Polished chrome | 970.00.848 |
| Order qty: 1 pc |            |