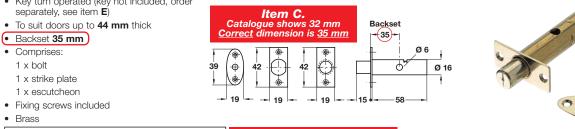

A Mortice door security bolt with knob

Oval knob turn operated (not removable)

To suit doors up to 44 mm thick

B Mortice door security bolt

To suit doors up to 44 mm thick

· Key turn operated

Backset 32 mm

2 x strike plates 2 x escutcheons

· Comprises:

2 x bolts

• Fixing screws included

· Do not use on external outward opening doors

| - D1035          |            |            |            |
|------------------|------------|------------|------------|
| Backset          | 32 mm      | 45 mm      | 57 mm      |
| Length           | 58 mm      | 69 mm      | 81 mm      |
| Finish           |            | Cat. No.   |            |
| Polished brass   | 911.62.276 | 911.62.277 | 911.62.609 |
| Satin chrome     | 911.62.483 | 911.62.484 | 911.62.610 |
| Polished chrome  | 911.62.485 | 911.62.486 | 911.62.611 |
| Order qty: 1 set |            |            |            |

| Finish<br>Brass | Cat. No.<br>911.62.274 | Item C.<br>Catalogue shows'Polished brass'<br>Correct Finish is 'Brass' |
|-----------------|------------------------|-------------------------------------------------------------------------|
| Polished chrome | 911.22.379             | Correct Finish is Drass                                                 |
| Order qty: 1 pc |                        |                                                                         |