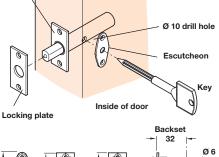

A Mortice door security bolt with knob

Oval knob turn operated (not removable)

To suit doors up to 44 mm thick

B Mortice door security bolt

To suit doors up to 44 mm thick

· Key turn operated

Backset 32 mm

2 x strike plates 2 x escutcheons

· Comprises:

2 x bolts

• Fixing screws included

· Do not use on external outward opening doors

| - D1035          |            |            |            |
|------------------|------------|------------|------------|
| Backset          | 32 mm      | 45 mm      | 57 mm      |
| Length           | 58 mm      | 69 mm      | 81 mm      |
| Finish           |            | Cat. No.   |            |
| Polished brass   | 911.62.276 | 911.62.277 | 911.62.609 |
| Satin chrome     | 911.62.483 | 911.62.484 | 911.62.610 |
| Polished chrome  | 911.62.485 | 911.62.486 | 911.62.611 |
| Order qty: 1 set |            |            |            |