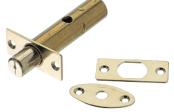

## Mortice Security Bolts **Brass**

## Mortice security bolts: •

•

•

Brass

For extra security fit two bolts to each external door, one at high and one at low level. The bolts are morticed into the lock stile of the door and are operable from inside only.

A Mortice door security bolt with knob

Oval knob turn operated (not removable)

To suit doors up to 44 mm thick

B Mortice door security bolt

To suit doors up to 44 mm thick

· Key turn operated

Backset 32 mm

2 x strike plates 2 x escutcheons