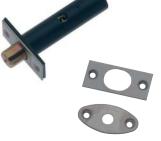

1 x strike plate

- · Fixing screws included
- Brass

| Finish          | Cat. No.   |
|-----------------|------------|
| Polished brass  | 911.62.279 |
| Polished chrome | 970.00.848 |
| Order qty: 1 pc |            |