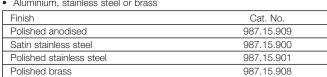

### **Aluminium, Stainless Steel or Brass**

#### A 'Male' WC graphic sign

- Ø 76 mm x 2 mm thick
- Black silk screened symbol
- · Drilled and countersunk
- · Fixing screws included
- Aluminium, stainless steel or brass

| Cat. No.   |
|------------|
| 987.15.209 |
| 987.15.200 |
| 987.15.201 |
| 987.15.208 |
|            |