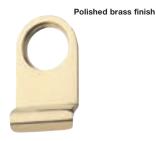

Order qty: 1 pc

T offsted

B Round cylinder pull

- Cylinder holds pull in place
- Brass

| Finish          | Cat. No.   |
|-----------------|------------|
| Polished brass  | 901.56.361 |
| Satin chrome    | 901.56.364 |
| Polished chrome | 901.56.362 |
|                 |            |

Order qty: 1 pc

Polished brass finish