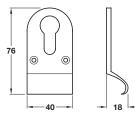

### C Europrofile cylinder pull

- Face fixing, fixing screws included
- Brass

| Finish          | Cat. No.   |
|-----------------|------------|
| Polished brass  | 901.52.371 |
| Satin chrome    | 901.52.374 |
| Polished chrome | 901.52.372 |

Order qty: 1 pc

. .

Satin stainless steel finish

Polished chrome finish