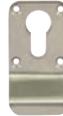

### C Europrofile cylinder pull

- Face fixing, fixing screws included
- Brass

| Finish          | Cat. No.   |
|-----------------|------------|
| Polished brass  | 901.52.371 |
| Satin chrome    | 901.52.374 |
| Polished chrome | 901.52.372 |

Order qty: 1 pc

. .

Satin stainless steel finish

Polished chrome finish