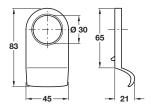

# A Round cylinder pull

Cylinder holds pull in place

Polished brass with PVD zirconium coating

|                    | =          |
|--------------------|------------|
| Finish             | Cat. No.   |
| PVD polished brass | 900.56.865 |

Order qty: 1 pc

T offsted

B Round cylinder pull

- Cylinder holds pull in place
- Brass

| Finish          | Cat. No.   |
|-----------------|------------|
| Polished brass  | 901.56.361 |
| Satin chrome    | 901.56.364 |
| Polished chrome | 901.56.362 |
|                 |            |