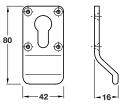

### C Europrofile cylinder pull

- Face fixing, fixing screws included
- Brass

| Finish          | Cat. No.   |
|-----------------|------------|
| Polished brass  | 901.52.371 |
| Satin chrome    | 901.52.374 |
| Polished chrome | 901.52.372 |

Order qty: 1 pc

. .

Satin stainless steel finish

Polished chrome finish