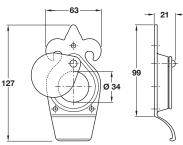

# G Round cylinder pull with swing cover

- · Face fixing, fixing screws included
- Malleable iron

| Finish              | Cat. No.   |
|---------------------|------------|
| Black powder coated | 900.56.833 |

Order qty: 1 pc

**Note**: Due to the manufacturing process, the dimensions given may vary.

Black finish

4