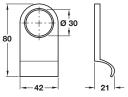

# D Round cylinder pull

- To suit round rim cylinders
- Cylinder holds pull in place
- Brass or steel

| Finish                   | Cat. No.   |
|--------------------------|------------|
| Satin stainless steel    | 902.56.800 |
| Polished stainless steel | 902.56.801 |

Order qty: 1 pc

Satin stainless steel finish