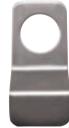

# E Europrofile cylinder pull

- Face fixing, fixing screws included
- Stainless steel

| Cat.No.    |            |
|------------|------------|
| 902.52.840 |            |
| 902.52.841 |            |
|            | 902.52.840 |

Order qty: 1 pc