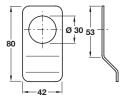

# D Round cylinder pull

- To suit round rim cylinders
- Cylinder holds pull in place
- Brass or steel

| Finish                   | Cat. No.   |
|--------------------------|------------|
| Satin stainless steel    | 902.56.800 |
| Polished stainless steel | 902.56.801 |

Order qty: 1 pc

Satin stainless steel finish