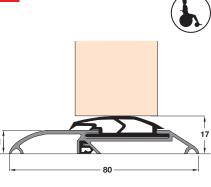

## D Threshold seal

- Suitable for hinged doors opening in and out
- Suitability: Residential, normal site conditions, wheelchair and trolleys, domestic vehicle
- Complies with regulation M
- Fitting tolerance 4 mm
- Does not present an obstacle to wheeled traffic ideal for disabled
- Unique design eliminates need to rebate door
- Fixing screws included
- Aluminium, EPDM seal

| Length    | Cat. No.   |
|-----------|------------|
| 933 mm    | 950.17.251 |
| (1829 mm) | 950.17.252 |

Order qty: 1 pc