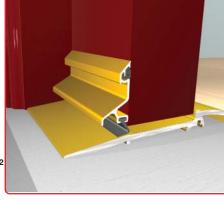

### C Threshold seal, normal rating

- Suitable for hinged doors opening in and out
- Suitability: Industrial, commercial and public buildings, normal site conditions, forklift, wheelchair and trolleys, commercial and domestic
- Designed for use with panic bolts on emergency doors, 4 mm thick profiled upstand secures bottom shoot
- Low profile, 12 mm upstand
- Fitting tolerance, subject to installation
- Ends protected by weather deflecting end caps
- Fixing screws included
- Aluminium with EPDM seals

| Length  | Cat. No.   |
|---------|------------|
| 1000 mm | 950.17.241 |
| 1828 mm | 950.17.242 |

Order qty: 1 pc

Item D. Catalogue shows... 'Length 1866 mm' Correct dimension is 1829 mm