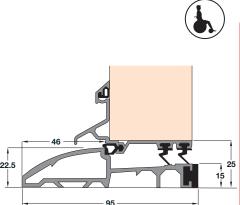

### A Threshold seal, severe rating

- Suitable for hinged doors, opening in
- Suitability: Commercial and public buildings, residential, severe exposure, normal site conditions, wheelchair and trolleys, domestic
- Complies with regulation M (Part T- Scotland)
- Tested to BSI to BS 6375 part 1 Class C achieving 1000 pascals
- Easy fit, no notching
- Fitting tolerance 6 mm
- Ends protected by weather deflecting end caps
- Unique thermal break prevents cold transfer
- Fixing screws included
- Aluminium with EPDM seals

| Length  | Cat. No.   |
|---------|------------|
| 914 mm  | 950.17.211 |
| 1828 mm | 950.17.212 |
| 1828 mm | 950.17.212 |

Order qty: 1 pc

Items A, B, C and D.
Photograph shows gold finish,
actual finish is aluminium