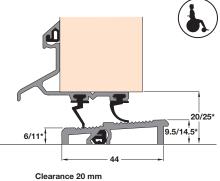

#### B Threshold seal, normal rating

- Suitable for hinged doors, opening in and out
- Suitability: Industrial, commercial and public buildings, residential, normal site conditions, wheelchair and trolleys, domestic vehicle
- Complies with regulation M
- Fitting tolerance 4 mm
- No seal underfoot to be damaged
- No gutter to collect water or dirt
- Ends protected by weather deflecting end caps
- Fixing screws included
- Aluminium with EPDM seals

| Clearance | 914 mm     | 1828 mm    |
|-----------|------------|------------|
| 20mm      | 950.17.221 | 950.17.222 |
| 25mm      | 950.17.231 | 950.17.232 |
|           |            |            |

Order qty: 1 pc