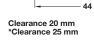

| Clearance | 914 mm     | 1828 mm    |
|-----------|------------|------------|
| 20mm      | 950.17.221 | 950.17.222 |
| 25mm      | 950.17.231 | 950.17.232 |
|           |            |            |

Order qty: 1 pc