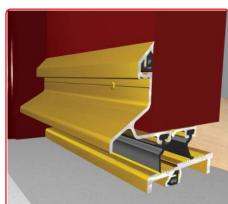

### A Threshold seal, severe rating

- Suitable for hinged doors, opening in
- Suitability: Commercial and public buildings, residential, severe exposure, normal site conditions, wheelchair and trolleys, domestic
- Complies with regulation M (Part T- Scotland)
- Tested to BSI to BS 6375 part 1 Class C achieving 1000 pascals
- Easy fit, no notching
- Fitting tolerance 6 mm
- Ends protected by weather deflecting end caps
- Unique thermal break prevents cold transfer
- Fixing screws included
- Aluminium with EPDM seals

| Length  | Cat. No.   |
|---------|------------|
| 914 mm  | 950.17.211 |
| 1828 mm | 950.17.212 |
| 1828 mm | 950.17.212 |

Order qty: 1 pc

Items A, B, C and D.
Photograph shows gold finish,
actual finish is aluminium