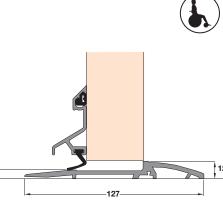

#### B Threshold seal, normal rating

- Suitable for hinged doors, opening in and out
- Suitability: Industrial, commercial and public buildings, residential, normal site conditions, wheelchair and trolleys, domestic vehicle
- Complies with regulation M
- Fitting tolerance 4 mm
- No seal underfoot to be damaged
- No gutter to collect water or dirt
- Ends protected by weather deflecting end caps
- Fixing screws included
- Aluminium with EPDM seals

| Clearance | 914 mm     | 1828 mm    |
|-----------|------------|------------|
| 20mm      | 950.17.221 | 950.17.222 |
| 25mm      | 950.17.231 | 950.17.232 |
|           |            |            |

Order qty: 1 pc