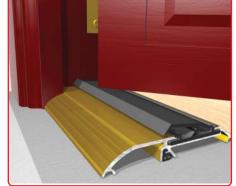

### A Threshold seal, severe rating

- Suitable for hinged doors, opening in
- Suitability: Commercial and public buildings, residential, severe exposure, normal site conditions, wheelchair and trolleys, domestic
- Complies with regulation M (Part T- Scotland)
- Tested to BSI to BS 6375 part 1 Class C achieving 1000 pascals
- Easy fit, no notching
- Fitting tolerance 6 mm
- Ends protected by weather deflecting end caps
- Unique thermal break prevents cold transfer
- Fixing screws included
- Aluminium with EPDM seals

| Length  | Cat. No.   |
|---------|------------|
| 914 mm  | 950.17.211 |
| 1828 mm | 950.17.212 |
| 1828 mm | 950.17.212 |

Order qty: 1 pc

Items A, B, C and D.
Photograph shows gold finish,
actual finish is aluminium