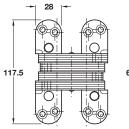

### Application:

Device provides closing for hinged timber and metal doors by means of an adjustable high grade helical spring concealed within the door panel

### No latch snap action

• Set includes 3x 'Soss 218' concealed mortice hinges, one incorporating the spring mechanism

### • Range:

Door thickness 41-46 mm Maximum door height 2200 mm Maximum door width 900 mm Maximum door weight 25 kg Suitable for interior doors only