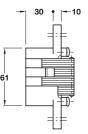

- Angle of opening 180°
- To suit door thickness 41-45 mm
- 3 or 4 hinges required depending on height, width and weight of door
- Maximum door width 900 mm
- Ø 4.5 x 40 mm fixing screws included
- Zinc alloy body with plated steel links and hardened steel rollers

### • Range:

Door thickness 41-46 mm Maximum door height 2200 mm Maximum door width 900 mm Maximum door weight 25 kg Suitable for interior doors only