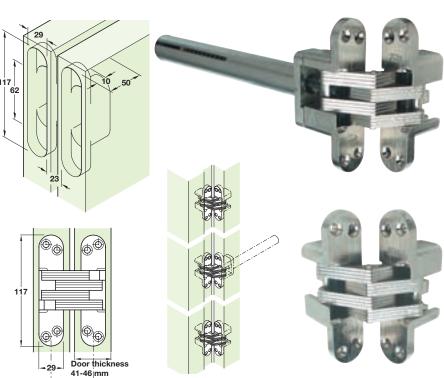

### B Soss concealed door closer kit

### Application:

Device provides closing for hinged timber and metal doors by means of an adjustable high grade helical spring concealed within the door panel

### No latch snap action

• Set includes 3x 'Soss 218' concealed mortice hinges, one incorporating the spring mechanism

### • Fixing:

Closer hinge should be sited mid height Hinges must be installed plumb to achieve maximum closing performance Instillation templates are recommended, shown

Instillation templates are recommended, shown on page **64** 