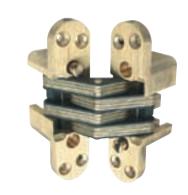

| Body         | Links        | Cat. No.   |
|--------------|--------------|------------|
| Brass        | Brass        | 927.50.105 |
| Satin nickel | Satin nickel | 927.50.107 |

Order qty: 1 pc

Brass plated finish shown

Bright nickel finish shown