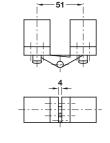

### Application:

Version of Soss 218 hinge incorporating dog bolts with hardened steel rollers, for use on external open outward or other doors where security needs to be enhanced to prevent sawing throught the hinge

- Angle of opening 180°
- To suit door thickness 41-45 mm
- 3 or 4 hinges required depending on height, width and weight of door
- Maximum door width 900 mm
- Ø 4.5 x 40 mm fixing screws included
- Zinc alloy body with plated steel links and hardened steel rollers