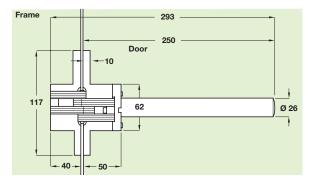

### • Range:

Door thickness 41-46 mm Maximum door height 2200 mm Maximum door width 900 mm Maximum door weight 25 kg Suitable for interior doors only

## Lubrication is required at instillation stage and regularly thereafter

Door construction must allow for 240 mm depth of spring unit x  $\varnothing$  25.5 mm