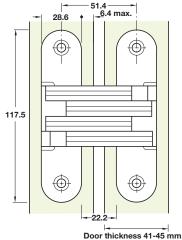

# B Soss hinge 218

- To suit door thickness 41-45 mm
- 1 hour fire rated. Tested by Chiltern Fire Research Station in accordance with BS 476: PT22: 1987 section
- 4.5 x 40 mm wood fixing screws included

# Solid stainless steel body, stainless steel links

|                 | 0100: 20uj, 01u |            |
|-----------------|-----------------|------------|
| Body finish     | A/B             | Cat. No.   |
| Stainless steel | 10.3/40.5 mm    | 341.07.070 |

Order qty: 1 pc

TCH-AI 2008, HUK. Dimensional data not binding. We reserve the right to alter specifications without notice.

Stainless steel finish with stainless steel links shown