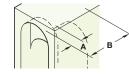

# A Soss hinge 220

- To suit door thickness 48-51 mm
- 5.5 x 38 mm wood fixing screws included

#### Zinc alloy body, plated steel links

| Body finish   | A/B          | Cat. No.   |
|---------------|--------------|------------|
| Brass plated  | 11.8/49.2 mm | 341.07.581 |
| Nickel plated | 11.8/49.2 mm | 341.07.781 |

#### Solid stainless steel body, stainless steel links

| Body finish     | A/B          | Cat. No.   |
|-----------------|--------------|------------|
| Stainless steel | 11.8/49.2 mm | 341.07.081 |

Order qty: 1 pc

# B Soss hinge 218

- To suit door thickness 41-45 mm
- 1 hour fire rated. Tested by Chiltern Fire Research Station in accordance with BS 476: PT22: 1987 section
- 4.5 x 40 mm wood fixing screws included

# Solid stainless steel body, stainless steel links

|                 | 0100: 20uj, 01u |            |
|-----------------|-----------------|------------|
| Body finish     | A/B             | Cat. No.   |
| Stainless steel | 10.3/40.5 mm    | 341.07.070 |

# Zinc alloy steel body, nickel plated steel links

| Body finish   | A/B          | Cat. No.   |  |
|---------------|--------------|------------|--|
| Nickel plated | 10.3/40.5 mm | 341.07.772 |  |

Order aty: 1 pc