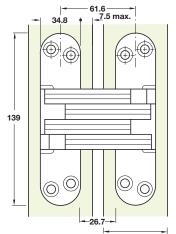

# A Soss hinge 220

- To suit door thickness 48-51 mm
- 5.5 x 38 mm wood fixing screws included

#### Zinc alloy body, plated steel links

| Body finish   | A/B          | Cat. No.   |
|---------------|--------------|------------|
| Brass plated  | 11.8/49.2 mm | 341.07.581 |
| Nickel plated | 11.8/49.2 mm | 341.07.781 |

#### Solid stainless steel body, stainless steel links

| Body finish     | A/B          | Cat. No.   |
|-----------------|--------------|------------|
| Stainless steel | 11.8/49.2 mm | 341.07.081 |

Order qty: 1 pc

# B Soss hinge 218

- To suit door thickness 41-45 mm
- 1 hour fire rated. Tested by Chiltern Fire Research Station in accordance with BS 476: PT22: 1987 section
- 4.5 x 40 mm wood fixing screws included

# Solid stainless steel body, stainless steel links

|                 | 0100: 20uj, 01u |            |
|-----------------|-----------------|------------|
| Body finish     | A/B             | Cat. No.   |
| Stainless steel | 10.3/40.5 mm    | 341.07.070 |

# C Soss hinges 218F

- For door thickness 41-45 mm
- 1/2 hour fire rated. Tested by Warrington Fire Research Centre Ltd in accordance with BS 476: PT22: 1987 section 6
- 4.5 x 40 mm wood fixing screws included

# Zinc alloy steel body, nickel plated steel links

| Body finish   | A/B          | Cat. No.   |  |
|---------------|--------------|------------|--|
| Nickel plated | 10.3/40.5 mm | 341.07.772 |  |

Order aty: 1 pc