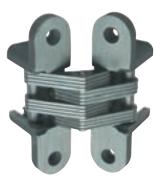

# Concealed Mortice Hinges

- Soss hinges
- 180° angle of opening\*
- Ideal for timber or metal doors where robust usage required
- · Concealed installation acts as vandal deterrent
- Stainless steel version for corrosion resistance

Door thickness 48-51 mm

Brass-plated finish with brass-plated links shown

Order qty: 1 pc

TCH-AI 2008, HUK. Dimensional data not binding. We reserve the right to alter specifications without notice.

Stainless steel finish with stainless steel links shown

## Zinc alloy steel body, brass plated steel links

| Cat. No.   |
|------------|
| 341.07.572 |
|            |

Order qty: 1 pc

Nickel plated finish with nickel plated links shown