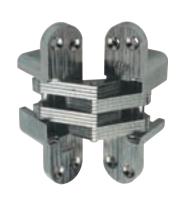

# Concealed Mortice Hinges

- Soss hinges
- 180° angle of opening\*
- Ideal for timber or metal doors where robust usage required
- · Concealed installation acts as vandal deterrent
- Stainless steel version for corrosion resistance

Door thickness 48-51 mm

Brass-plated finish with brass-plated links shown

Order qty: 1 pc

TCH-AI 2008, HUK. Dimensional data not binding. We reserve the right to alter specifications without notice.

Stainless steel finish with stainless steel links shown

## Zinc alloy steel body, brass plated steel links

| Cat. No.   |
|------------|
| 341.07.572 |
|            |

Order qty: 1 pc

Nickel plated finish with nickel plated links shown