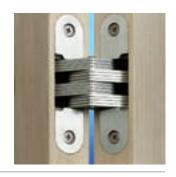

Door thickness 48-51 mm

Brass-plated finish with brass-plated links shown

Order qty: 1 pc

TCH-AI 2008, HUK. Dimensional data not binding. We reserve the right to alter specifications without notice.

Stainless steel finish with stainless steel links shown

## Zinc alloy steel body, brass plated steel links

| Cat. No.   |
|------------|
| 341.07.572 |
|            |

Order qty: 1 pc

Nickel plated finish with nickel plated links shown