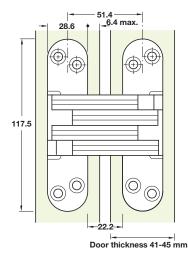

# B Soss hinge 218

- To suit door thickness 41-45 mm
- 1 hour fire rated. Tested by Chiltern Fire Research Station in accordance with BS 476: PT22: 1987 section
- 4.5 x 40 mm wood fixing screws included

# Solid stainless steel body, stainless steel links

|                 | 0100: 20uj, 01u |            |
|-----------------|-----------------|------------|
| Body finish     | A/B             | Cat. No.   |
| Stainless steel | 10.3/40.5 mm    | 341.07.070 |

Order qty: 1 pc

TCH-AI 2008, HUK. Dimensional data not binding. We reserve the right to alter specifications without notice.

Stainless steel finish with stainless steel links shown