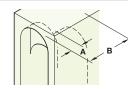

# A Soss hinge 220

- To suit door thickness 48-51 mm
- 5.5 x 38 mm wood fixing screws included

#### Zinc alloy body, plated steel links

| Body finish   | A/B          | Cat. No.   |
|---------------|--------------|------------|
| Brass plated  | 11.8/49.2 mm | 341.07.581 |
| Nickel plated | 11.8/49.2 mm | 341.07.781 |

#### Solid stainless steel body, stainless steel links

| Body finish     | A/B          | Cat. No.   |
|-----------------|--------------|------------|
| Stainless steel | 11.8/49.2 mm | 341.07.081 |

Order qty: 1 pc

# B Soss hinge 218

- To suit door thickness 41-45 mm
- 1 hour fire rated. Tested by Chiltern Fire Research Station in accordance with BS 476: PT22: 1987 section
- 4.5 x 40 mm wood fixing screws included

# Solid stainless steel body, stainless steel links

|                 | 0100: 20uj, 01u |            |
|-----------------|-----------------|------------|
| Body finish     | A/B             | Cat. No.   |
| Stainless steel | 10.3/40.5 mm    | 341.07.070 |

# C Soss hinges 218F

- For door thickness 41-45 mm
- 1/2 hour fire rated. Tested by Warrington Fire Research Centre Ltd in accordance with BS 476: PT22: 1987 section 6
- 4.5 x 40 mm wood fixing screws included

# Zinc alloy steel body, nickel plated steel links

| Body finish   | A/B          | Cat. No.   |  |
|---------------|--------------|------------|--|
| Nickel plated | 10.3/40.5 mm | 341.07.772 |  |

Order aty: 1 pc