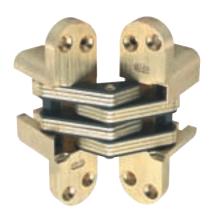

# Concealed Mortice Hinges

- Soss hinges
- 180° angle of opening\*
- Ideal for timber or metal doors where robust usage required
- · Concealed installation acts as vandal deterrent
- Stainless steel version for corrosion resistance

Door thickness 48-51 mm

Brass-plated finish with brass-plated links shown