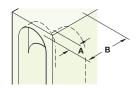

# A Soss hinge 220

- To suit door thickness 48-51 mm
- 5.5 x 38 mm wood fixing screws included

#### Zinc alloy body, plated steel links

| Body finish   | A/B          | Cat. No.   |
|---------------|--------------|------------|
| Brass plated  | 11.8/49.2 mm | 341.07.581 |
| Nickel plated | 11.8/49.2 mm | 341.07.781 |

#### Solid stainless steel body, stainless steel links

| Body finish     | A/B          | Cat. No.   |
|-----------------|--------------|------------|
| Stainless steel | 11.8/49.2 mm | 341.07.081 |

Order qty: 1 pc

# B Soss hinge 218

- To suit door thickness 41-45 mm
- 1 hour fire rated. Tested by Chiltern Fire Research Station in accordance with BS 476: PT22: 1987 section
- 4.5 x 40 mm wood fixing screws included

# Solid stainless steel body, stainless steel links

|                 | 0100: 20uj, 01u |            |
|-----------------|-----------------|------------|
| Body finish     | A/B             | Cat. No.   |
| Stainless steel | 10.3/40.5 mm    | 341.07.070 |

# C Soss hinges 218F

- For door thickness 41-45 mm
- 1/2 hour fire rated. Tested by Warrington Fire Research Centre Ltd in accordance with BS 476: PT22: 1987 section 6
- 4.5 x 40 mm wood fixing screws included

# Zinc alloy steel body, nickel plated steel links

| Body finish   | A/B          | Cat. No.   |  |
|---------------|--------------|------------|--|
| Nickel plated | 10.3/40.5 mm | 341.07.772 |  |

Order aty: 1 pc