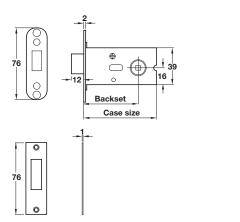

## B Mortice box deadbolt

- Operation: Deadbolt operated by turn/emergency release
- Case: Mild steel, hammered paint finish, 15 mm
- Forend: Square, 2 piece. Plated steel
- Strike plate: Square, flat. Included. Plated steel
- Latchbolt: Brass. Self handing
- Follower: 5 mm
- Holed for bolt through furniture at 38 mm centres
- 44, 57 and 82 mm backset
- Fixing screws included
- For turn and release sets refer to Section 1

| Backset 44 mm, case depth 65 mm  |            |  |
|----------------------------------|------------|--|
| Finish                           | Cat. No.   |  |
| Satin chrome                     | 911.22.462 |  |
| Electro-brassed                  | 911.22.463 |  |
| Backset 57 mm, case depth 77 mm  |            |  |
| Finish                           | Cat. No.   |  |
| Satin chrome                     | 911.22.464 |  |
| Electro-brassed                  | 911.22.465 |  |
| Backset 82 mm, case depth 102 mm |            |  |
| Finish                           | Cat. No.   |  |
| Satin chrome                     | 911.22.466 |  |
| Electro-brassed                  | 911.22.467 |  |
|                                  |            |  |