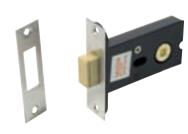

## B Mortice box deadbolt

- Operation: Deadbolt operated by turn/emergency release
- Case: Mild steel, hammered paint finish, 15 mm
- Forend: Square, 2 piece. Plated steel
- Strike plate: Square, flat. Included. Plated steel
- Latchbolt: Brass. Self handing
- Follower: 5 mm
- Holed for bolt through furniture at 38 mm centres
- 44, 57 and 82 mm backset
- Fixing screws included
- For turn and release sets refer to Section 1