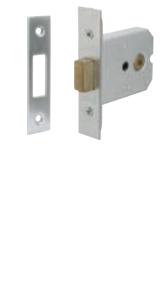

## Mortice toilet cubicle lock

- **Operation:** Deadbolt operated by turn/emergency release
- Case: Zinc plated, steel. 13 mm wide
- Forend: Square, 2 piece. Stainless steel or brass
- Strike plate: Square, flat. Included. Stainless steel or brass
- Deadbolt: Brass. 10 mm throw
- Follower: 8 mm brass (5 mm with adaptor included)
- Holed for bolt through furniture at 38 mm centres
- 57 mm backset
- Fixing screws included