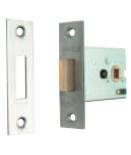

## B Mortice box deadbolt

- Operation: Deadbolt operated by turn/emergency release
- Case: Mild steel, hammered paint finish, 15 mm
- Forend: Square, 2 piece. Plated steel
- Strike plate: Square, flat. Included. Plated steel
- Latchbolt: Brass. Self handing
- Follower: 5 mm
- Holed for bolt through furniture at 38 mm centres
- 44, 57 and 82 mm backset
- Fixing screws included
- For turn and release sets refer to Section 1