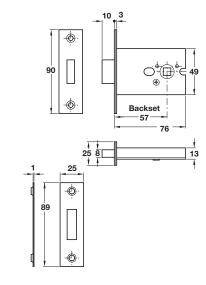

## A Mortice deadbolt

- Operation: Deadbolt operated by turn/emergency release
- Case: Powder coated steel, 15 mm wide
- Forend: Square, 2 piece. Stainless steel or brass
- Strike plate: Square, flat. Included. Stainless steel or brass
- Deadbolt: Brass. 12 mm throw
- Follower: 5 mm brass
- 59 mm backset
- Holed for bolt through furniture at 38 mm centres
- Fixing screws included
- For turn and release sets refer to Section 1

## B Mortice box deadbolt

- Operation: Deadbolt operated by turn/emergency release
- Case: Mild steel, hammered paint finish, 15 mm
- Forend: Square, 2 piece. Plated steel
- Strike plate: Square, flat. Included. Plated steel
- Latchbolt: Brass. Self handing
- Follower: 5 mm
- Holed for bolt through furniture at 38 mm centres
- 44, 57 and 82 mm backset
- Fixing screws included
- For turn and release sets refer to Section 1

## Mortice toilet cubicle lock

- **Operation:** Deadbolt operated by turn/emergency release
- Case: Zinc plated, steel. 13 mm wide
- Forend: Square, 2 piece. Stainless steel or brass
- Strike plate: Square, flat. Included. Stainless steel or brass
- Deadbolt: Brass. 10 mm throw
- Follower: 8 mm brass (5 mm with adaptor included)
- Holed for bolt through furniture at 38 mm centres
- 57 mm backset
- Fixing screws included