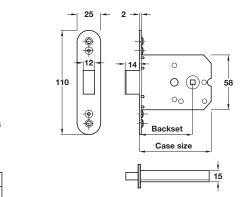

## A Mortice deadbolt

- Operation: Deadbolt operated by turn/emergency release
- Case: Powder coated steel, 15 mm wide
- Forend: Square, 2 piece. Stainless steel or brass
- Strike plate: Square, flat. Included. Stainless steel or brass
- Deadbolt: Brass. 12 mm throw
- Follower: 5 mm brass
- 59 mm backset
- Holed for bolt through furniture at 38 mm centres
- Fixing screws included
- For turn and release sets refer to Section 1

| Backset 59 mm, case size 78 mm |            |
|--------------------------------|------------|
| Finish                         | Cat. No.   |
| Stainless steel                | 911.22.457 |
| Polished brass                 | 911.22.458 |