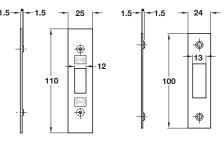

## Mortice toilet cubicle lock

- **Operation:** Deadbolt operated by turn/emergency release
- Case: Zinc plated, steel. 13 mm wide
- Forend: Square, 2 piece. Stainless steel or brass
- Strike plate: Square, flat. Included. Stainless steel or brass
- Deadbolt: Brass. 10 mm throw
- Follower: 8 mm brass (5 mm with adaptor included)
- Holed for bolt through furniture at 38 mm centres
- 57 mm backset
- Fixing screws included

| Finish                | Cat. No.   |
|-----------------------|------------|
| Satin stainless steel | 911.22.073 |
| Polished btass        | 911.22.074 |