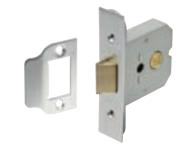

#### C Mortice box latch

- Operation: Latchbolt operated by lever handles
- Case: Mild steel, epoxy powder coated, 15 mm wide
- Forend: Square, 2 piece. Stainless steel or brass
- Strike plate: Square, flat. Included. Stainless steel or brass
- Latchbolt: Brass. Self handing
- Follower: 8 mm brass. For use with unsprung furniture
- Holed for bolt through furniture at 38 mm centres
- 57 mm backset
- Fixing screws included
- For lever handles refer to **Section 1**

| Finish          | Cat. No.   |  |
|-----------------|------------|--|
| Stainless steel | 911.23.264 |  |
| Satin brass     | 911.23.265 |  |

Order qty: 1 pc

 $\label{eq:controller} \mbox{\bf Rebate sets} \mbox{ for these locks are shown below,} \\ \mbox{\bf item } \mbox{\bf D}$ 