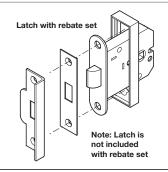

Order qty: 1 pc

**Rebate sets** for these locks are shown below, item B

| Finish          | Cat. No.   |  |
|-----------------|------------|--|
| Stainless steel | 911.23.264 |  |
| Satin brass     | 911.23.265 |  |

Order qty: 1 pc

 $\label{eq:controller} \mbox{\bf Rebate sets} \mbox{ for these locks are shown below,} \\ \mbox{\bf item } \mbox{\bf D}$ 