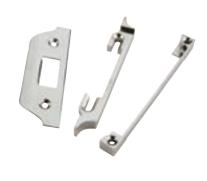

### D Box latch rebate set

- To suit: Mortice box latch, item C
- 13 and 25 mm sizes
- Fixing screws included
- Aluminium

| Finish          | 13 mm      | 25 mm      |
|-----------------|------------|------------|
| Silver anodised | 911.39.252 | 911.39.254 |
| Gold anodised   | 911.39.253 | 911.39.255 |