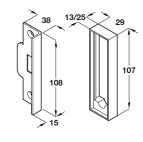

#### B Box latch rebate set

- To suit: Mortice box latch, item A
- 13 mm size only
- Flxing screws included
- Brass

| Finish          | Cat. No.   |
|-----------------|------------|
| Satin chrome    | 911.39.248 |
| Electro-brassed | 911.39.249 |

### D Box latch rebate set

- To suit: Mortice box latch, item C
- 13 and 25 mm sizes
- Fixing screws included
- Aluminium

| Finish          | 13 mm      | 25 mm      |
|-----------------|------------|------------|
| Silver anodised | 911.39.252 | 911.39.254 |
| Gold anodised   | 911.39.253 | 911.39.255 |