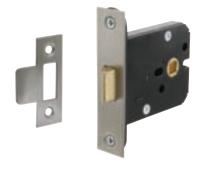

#### C Mortice box latch

- Operation: Latchbolt operated by lever handles
- Case: Mild steel, epoxy powder coated, 15 mm wide
- Forend: Square, 2 piece. Stainless steel or brass
- Strike plate: Square, flat. Included. Stainless steel or brass
- Latchbolt: Brass. Self handing
- Follower: 8 mm brass. For use with unsprung furniture
- Holed for bolt through furniture at 38 mm centres
- 57 mm backset
- Fixing screws included
- For lever handles refer to **Section 1**

| Finish          | Cat. No.   |  |
|-----------------|------------|--|
| Stainless steel | 911.23.264 |  |
| Satin brass     | 911.23.265 |  |

Order qty: 1 pc

 $\label{eq:controller} \mbox{\bf Rebate sets} \mbox{ for these locks are shown below,} \\ \mbox{\bf item } \mbox{\bf D}$ 