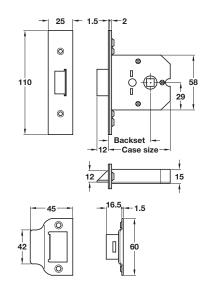

#### A Mortice box latch

- Operation: Latchbolt operated by lever handles
- Case: Mild steel, hammered paint finish, 15 mm wide
- Forend: Square, 2 piece. Plated steel
- Strike plate: Square, flat. Included. Plated steel
- Latchbolt: Brass. Self handing
- Follower: 8 mm. For use with sprung furniture
- Holed for bolt through furniture at **38 mm** centres
- 44, 57 or 82 mm backset
- · Fixing screws included
- For lever handles refer to Section 1

| Finish                          | Cat. No.   |  |  |
|---------------------------------|------------|--|--|
| Backset 44 mm, case size 64 mm  |            |  |  |
| Satin chrome                    | 911.23.380 |  |  |
| Electro-brassed                 | 911.23.381 |  |  |
| Backset 57 mm, case size 76 mm  |            |  |  |
| Satin chrome                    | 911.23.382 |  |  |
| Electro-brassed                 | 911.23.383 |  |  |
| Backset 82 mm, case size 102 mm |            |  |  |
| Satin chrome                    | 911.23.384 |  |  |
| Electro-brassed                 | 911.23.385 |  |  |