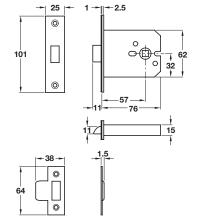

#### A Mortice box latch

- Operation: Latchbolt operated by lever handles
- Case: Mild steel, hammered paint finish, 15 mm wide
- Forend: Square, 2 piece. Plated steel
- Strike plate: Square, flat. Included. Plated steel
- Latchbolt: Brass. Self handing
- Follower: 8 mm. For use with sprung furniture
- Holed for bolt through furniture at **38 mm** centres
- 44, 57 or 82 mm backset
- · Fixing screws included
- For lever handles refer to Section 1

| Finish                          | Cat. No.   |  |  |
|---------------------------------|------------|--|--|
| Backset 44 mm, case size 64 mm  |            |  |  |
| Satin chrome                    | 911.23.380 |  |  |
| Electro-brassed                 | 911.23.381 |  |  |
| Backset 57 mm, case size 76 mm  |            |  |  |
| Satin chrome                    | 911.23.382 |  |  |
| Electro-brassed                 | 911.23.383 |  |  |
| Backset 82 mm, case size 102 mm |            |  |  |
| Satin chrome                    | 911.23.384 |  |  |
| Electro-brassed                 | 911.23.385 |  |  |