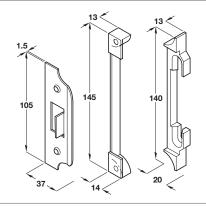

#### B Box latch rebate set

- To suit: Mortice box latch, item A
- 13 mm size only
- Flxing screws included
- Brass

| Finish          | Cat. No.   |
|-----------------|------------|
| Satin chrome    | 911.39.248 |
| Electro-brassed | 911.39.249 |

### D Box latch rebate set

- To suit: Mortice box latch, item C
- 13 and 25 mm sizes
- Fixing screws included
- Aluminium

| Finish          | 13 mm      | 25 mm      |
|-----------------|------------|------------|
| Silver anodised | 911.39.252 | 911.39.254 |
| Gold anodised   | 911.39.253 | 911.39.255 |