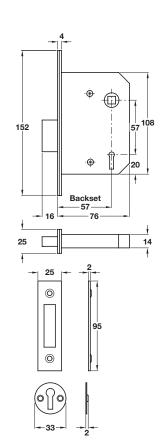

## A Modular mortice 3 lever clawbolt deadlock

- For sliding doors
- Operation: Clawbolt operated by key
- Case: Modular epoxy polyester powder coated steel, 14 mm wide
- Forend: Square, 2 piece. Stainless steel or brass
- Strike plate: Square flat. Included. Stainless steel or brass
- Clawbolt: Brass, 16 mm throw
- **Differs**: 100 differs
- Keys: 2 keys included
- To differ only
- Escutcheons: 2 plain escutcheons included
- 57 mm backset
- Fixing screws included

| Cat. No.   |
|------------|
| 911.26.155 |
| 911.26.156 |
|            |

Order qty: 1 pc

| 152 108 108 Backset |  |
|---------------------|--|
| 25                  |  |