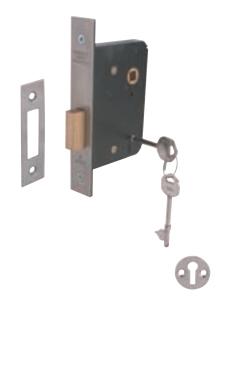

## B Modular mortice 3 lever escape dead-lock

- Operation: Deadbolt operated by key from outside. Emergency or rapid exit by inside lever handle
- Case: Modular epoxy polyester powder coated steel, 14 mm
- Forend: Square 2 piece. Stainless steel or brass
- Strike plate: Square, flat. Included. Stainless steel or brass
- Deadbolt: Brass with hardened steel rollers.
  16 mm throw
- Differs: 100 differs
- Keys: 2 keys included
- To differ only
- Escutcheons: 2 plain escutcheons included
- 57 mm backset
- Fixing screws included

| Tixing corotto inoladoa |            |
|-------------------------|------------|
| Finish                  | Cat. No.   |
| Satin stainless steel   | 911.22.348 |
| Satin brass             | 911.22.349 |

Order qty: 1 pc