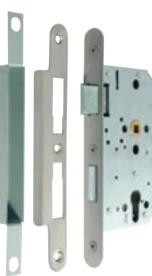

135 G

- A Mortice cylinder escape lock case **Operation:** Latchbolt and deadbolt operated by lever handle inside and deadbolt by cylinder
- Case: Galvanized steel, 16 mm wide .
- Forend: Radius, 2 piece. Stainless steel or brass Strike plate: Radius. Box included. Stainless •
- steel or brass
- Latchbolt: Solid brass, bright zinc plated. Easily reversible. Anti-thrust deadlocks
- . Deadbolt: Solid brass. Bright zinc plated. 20 mm throw
- Follower: Through 8 mm brass. Hold-tite spindle spring. For use with unsprung furniture
- Holed for bolt through furniture at 38 mm centres • Only requires a lever depression of approx. 25° to
- fully retract latchbolt
- 60 mm backset •

StarTec)

- Fixing screws included
- 80 and 100 mm backset versions available to . order, subject to quantity
- Order cylinders separately; see pages 40-50
- Requires half spindle to operate; see Section 1 •
- For lever handles information available on request
- For escutcheons refer to Section 1

| Finish                | Cat. No.   |  |
|-----------------------|------------|--|
| Satin stainless steel | 911.52.072 |  |
| Polished brass        | 911.52.073 |  |
| Order qty: 1 pc       |            |  |