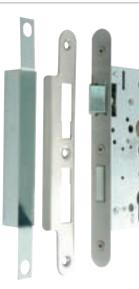

## B Split follower version

- Handed. For handing details see right.
- Requires split spindle 909.83.711 to operate, refer to Section 1, page 63 for details

For lever handles refer to Section 1

| Finish                | Hand   | Cat. No.   |
|-----------------------|--------|------------|
| Satin stainless steel | RH O/I | 911.54.041 |
| Polished brass        | RH O/I | 911.54.043 |
| Satin stainless steel | LH O/I | 911.54.040 |
| Polished brass        | LH O/I | 911.54.042 |
| Satin stainless steel | LH O/O | 911.54.045 |
| Polished brass        | LH O/O | 911.54.047 |
| Satin stainless steel | RH O/O | 911.54.044 |
| Polished brass        | RH O/O | 911.54.046 |
| Order gty: 1 pc       |        |            |