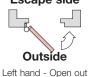

## B Split follower version

- Handed. For handing details see right.
- Requires split spindle 909.83.711 to operate, refer to Section 1, page 63 for details

For lever handles refer to Section 1

| Finish                | Hand   | Cat. No.   |
|-----------------------|--------|------------|
| Satin stainless steel | RH O/I | 911.54.041 |
| Polished brass        | RH O/I | 911.54.043 |
| Satin stainless steel | LH O/I | 911.54.040 |
| Polished brass        | LH O/I | 911.54.042 |
| Satin stainless steel | LH O/O | 911.54.045 |
| Polished brass        | LH O/O | 911.54.047 |
| Satin stainless steel | RH O/O | 911.54.044 |
| Polished brass        | RH O/O | 911.54.046 |
| Order gty: 1 pc       |        |            |

С

Rebate sets for these locks are shown on page 8

Escape side

Left hand - Open in

Right hand - Open out

15

235

12