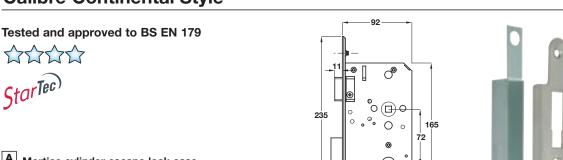

135 G

- A Mortice cylinder escape lock case **Operation:** Latchbolt and deadbolt operated by lever handle inside and deadbolt by cylinder
- Case: Galvanized steel, 16 mm wide .
- Forend: Radius, 2 piece. Stainless steel or brass Strike plate: Radius. Box included. Stainless •
- steel or brass
- Latchbolt: Solid brass, bright zinc plated. Easily reversible. Anti-thrust deadlocks
- . Deadbolt: Solid brass. Bright zinc plated. 20 mm throw
- Follower: Through 8 mm brass. Hold-tite spindle spring. For use with unsprung furniture
- Holed for bolt through furniture at 38 mm centres • Only requires a lever depression of approx. 25° to
- fully retract latchbolt
- 60 mm backset •

StarTec)

- Fixing screws included
- 80 and 100 mm backset versions available to . order, subject to quantity
- Order cylinders separately; see pages 40-50
- Requires half spindle to operate; see Section 1 •
- For lever handles information available on request
- For escutcheons refer to Section 1

| Finish                | Cat. No.   |  |
|-----------------------|------------|--|
| Satin stainless steel | 911.52.072 |  |
| Polished brass        | 911.52.073 |  |
| Order qty: 1 pc       |            |  |