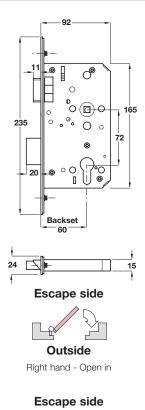

## B Split follower version

- Handed. For handing details see right.
- Requires split spindle 909.83.711 to operate, refer to Section 1, page 63 for details

For lever handles refer to Section 1

| Finish                | Hand   | Cat. No.   |
|-----------------------|--------|------------|
| Satin stainless steel | RH O/I | 911.54.041 |
| Polished brass        | RH O/I | 911.54.043 |
| Satin stainless steel | LH O/I | 911.54.040 |
| Polished brass        | LH O/I | 911.54.042 |
| Satin stainless steel | LH O/O | 911.54.045 |
| Polished brass        | LH O/O | 911.54.047 |
| Satin stainless steel | RH O/O | 911.54.044 |
| Polished brass        | RH O/O | 911.54.046 |
| Order gty: 1 pc       |        |            |

С

Rebate sets for these locks are shown on page 8

Escape side

Left hand - Open in

Right hand - Open out

15

235

12