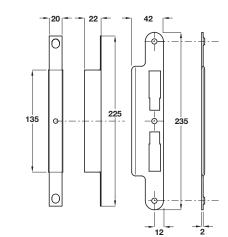

Backset

60

42

225

24

22

 $\cap$ 

 $\cap$ 

135 G

- A Mortice cylinder escape lock case **Operation:** Latchbolt and deadbolt operated by lever handle inside and deadbolt by cylinder
- Case: Galvanized steel, 16 mm wide .
- Forend: Radius, 2 piece. Stainless steel or brass Strike plate: Radius. Box included. Stainless •
- steel or brass
- Latchbolt: Solid brass, bright zinc plated. Easily reversible. Anti-thrust deadlocks
- . Deadbolt: Solid brass. Bright zinc plated. 20 mm throw
- Follower: Through 8 mm brass. Hold-tite spindle spring. For use with unsprung furniture
- Holed for bolt through furniture at 38 mm centres • Only requires a lever depression of approx. 25° to
- fully retract latchbolt
- 60 mm backset •

С

Rebate sets for these locks are shown on page 8

Escape side

Left hand - Open in

Right hand - Open out

15

235

12

2