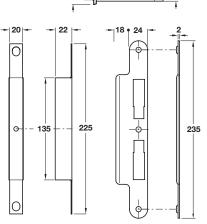

## **Calibre Continental Style**

BS EN 12209

Refer to pages 2-3 for information on BS EN 12209, lock grades and classification

HAFEL

- Operation: Latchbolt operated by lever handles
- Case: Galvanized steel, 16 mm wide
- Forend: Radius, 2 piece. Stainless steel or brass
- Strike plate: Radius. Box included. Stainless steel or brass
- Latchbolt: Solid brass, bright zinc plated. Easily
- Follower: 8 mm brass. Hold-tite spindle spring. For use with **unsprung** furniture
- Holed for bolt through furniture at 38 mm centres
- Only requires a lever depression of approx. 25° to fully retract latchbolt
- 60 mm backset
- Certifire certificate no. CF406, rated for 30 mins
- Fixing screws included
- 80 and 100 mm backset versions available to order, subject to quantity
- For lever handles refer to Section 1

## B Mortice bathroom lock

- Operation: Latchbolt operated by lever handles. Deadbolt operated by turn/emergency release
- Case: Galvanized steel, 16 mm wide
- Forend: Radius, 2 piece. Stainless steel or brass
- Strike plate: Radius. Box included. Stainless steel or brass
- Latchbolt: Solid brass, bright zinc plated. Easily reversible
- Deadbolt: Solid brass, bright zinc plated. 12 mm
- Follower: 8 mm brass. Hold-tite sprindle spring. For use with unsprung furniture
- 5-8 mm adaptor included for deadbolt follower
- Holed for bolt through furniture at 38 mm centres
- Only requires a lever depression of approx, 25° to fully retract latchbolt
- 60 mm backset
- Fixing screws included
- 80 and 100 mm backset versions available to order, subject to quantity
- For lever handles and turn and release sets refer to Section 1