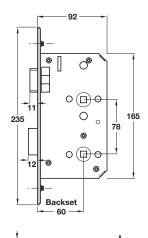

## B Mortice bathroom lock

- Operation: Latchbolt operated by lever handles. Deadbolt operated by turn/emergency release
- Case: Galvanized steel, 16 mm wide
- Forend: Radius, 2 piece. Stainless steel or brass
- Strike plate: Radius. Box included. Stainless steel or brass
- Latchbolt: Solid brass, bright zinc plated. Easily reversible
- Deadbolt: Solid brass, bright zinc plated. 12 mm
- Follower: 8 mm brass. Hold-tite sprindle spring. For use with unsprung furniture
- 5-8 mm adaptor included for deadbolt follower
- Holed for bolt through furniture at 38 mm centres
- Only requires a lever depression of approx, 25° to fully retract latchbolt
- 60 mm backset
- Fixing screws included
- 80 and 100 mm backset versions available to order, subject to quantity
- For lever handles and turn and release sets refer to Section 1

| Finish                | Cat. No.   |
|-----------------------|------------|
| Satin stainless steel | 911.01.160 |
| Polished brass        | 911.01.161 |

Order qty: 1 pc

Rebate sets for these locks are shown on page 8