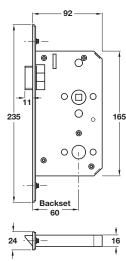

## **Calibre Continental Style**

BS EN 12209

Refer to pages 2-3 for information on BS EN 12209, lock grades and classification

HAFEL

- Operation: Latchbolt operated by lever handles
- Case: Galvanized steel, 16 mm wide
- Forend: Radius, 2 piece. Stainless steel or brass
- Strike plate: Radius. Box included. Stainless steel or brass
- Latchbolt: Solid brass, bright zinc plated. Easily
- Follower: 8 mm brass. Hold-tite spindle spring. For use with **unsprung** furniture
- Holed for bolt through furniture at 38 mm centres
- Only requires a lever depression of approx. 25° to fully retract latchbolt
- 60 mm backset
- Certifire certificate no. CF406, rated for 30 mins
- Fixing screws included
- 80 and 100 mm backset versions available to order, subject to quantity
- For lever handles refer to Section 1

| Finish                | Cat. No.   |
|-----------------------|------------|
| Satin stainless steel | 911.23.227 |
| Polished brass        | 911.23.228 |

Order qty: 1 pc

Rebate sets for these locks are shown on page 8