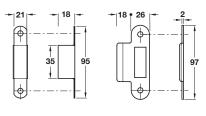

| Finish                | Cat. No.   |
|-----------------------|------------|
| Satin stainless steel | 911.23.227 |
| Polished brass        | 911.23.228 |

Order qty: 1 pc

Rebate sets for these locks are shown on page 8