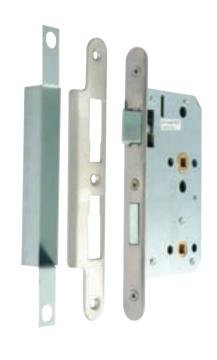

## **Calibre Continental Style**

BS EN 12209

Refer to pages 2-3 for information on BS EN 12209, lock grades and classification

HAFEL

- Operation: Latchbolt operated by lever handles
- Case: Galvanized steel, 16 mm wide
- Forend: Radius, 2 piece. Stainless steel or brass
- Strike plate: Radius. Box included. Stainless steel or brass
- Latchbolt: Solid brass, bright zinc plated. Easily
- Follower: 8 mm brass. Hold-tite spindle spring. For use with **unsprung** furniture
- Holed for bolt through furniture at 38 mm centres
- Only requires a lever depression of approx. 25° to fully retract latchbolt
- 60 mm backset
- Certifire certificate no. CF406, rated for 30 mins
- Fixing screws included
- 80 and 100 mm backset versions available to order, subject to quantity
- For lever handles refer to Section 1

## B Mortice bathroom lock

- Operation: Latchbolt operated by lever handles. Deadbolt operated by turn/emergency release
- Case: Galvanized steel, 16 mm wide
- Forend: Radius, 2 piece. Stainless steel or brass
- Strike plate: Radius. Box included. Stainless steel or brass
- Latchbolt: Solid brass, bright zinc plated. Easily reversible
- Deadbolt: Solid brass, bright zinc plated. 12 mm
- Follower: 8 mm brass. Hold-tite sprindle spring. For use with unsprung furniture
- 5-8 mm adaptor included for deadbolt follower
- Holed for bolt through furniture at 38 mm centres
- Only requires a lever depression of approx, 25° to fully retract latchbolt
- 60 mm backset
- Fixing screws included
- 80 and 100 mm backset versions available to order, subject to quantity
- For lever handles and turn and release sets refer to Section 1