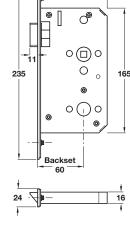

## **Calibre Continental Style**

BS EN 12209

Refer to pages 2-3 for information on BS EN 12209, lock grades and classification

HAFEL

- Operation: Latchbolt operated by lever handles
- Case: Galvanized steel, 16 mm wide
- Forend: Radius, 2 piece. Stainless steel or brass
- Strike plate: Radius. Box included. Stainless steel or brass
- Latchbolt: Solid brass, bright zinc plated. Easily
- Follower: 8 mm brass. Hold-tite spindle spring. For use with **unsprung** furniture
- Holed for bolt through furniture at 38 mm centres
- Only requires a lever depression of approx. 25° to fully retract latchbolt
- 60 mm backset
- Certifire certificate no. CF406, rated for 30 mins
- Fixing screws included
- 80 and 100 mm backset versions available to order, subject to quantity
- For lever handles refer to Section 1

| Finish                | Cat. No.   |
|-----------------------|------------|
| Satin stainless steel | 911.23.227 |
| Polished brass        | 911.23.228 |

Order qty: 1 pc

Rebate sets for these locks are shown on page 8