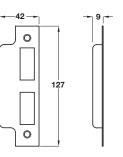

Brass. Reversible
- Deadbolt: Brass. 17 mm throw
- Follower: 8 mm brass. For use with sprung or unsprung furniture
- Holed for bolt through furniture at 38 mm centres
- 44 or 57 mm backset
- Fixing screws included
- Order cylinders separately; see pages 40-50
- For lever handles and escutcheons refer to Section 1

| Backset 44 mm, case size 64 mm |            |  |
|--------------------------------|------------|--|
| Finish                         | Cat. No.   |  |
| Satin stainless steel          | 911.02.186 |  |
| Polished brass                 | 911.02.187 |  |
| Backset 57 mm, case size 76 mm |            |  |
| Finish                         | Cat. No.   |  |
| Satin stainless steel          | 911.02.188 |  |
| Polished brass                 | 911.02.189 |  |

Order qty: 1 pc









**Rebate set** for this sashlock is shown on page  ${\bf 30}$ , item  ${\bf B}$ 



## B Mortice cylinder deadlock case

- Operation: Deadbolt operated by cylinder
- Case: Epoxy powder coated steel, 17 mm wide
- Forend: Square, 2 piece. Stainless steel or brass
- Strike plate: Square, flat. Included. Stainless steel or brass
- Deadbolt: Brass. 17 mm throw
- Holed for bolt through furniture at 38 mm centres
- 44 or 57 mm backset
- Fixing screws included
- Order cylinders separately; See pages 40-50
- For escutcheons refer to **Section 1**

| Backset 44 mm, case size 64 mm |            |  |
|--------------------------------|------------|--|
| Finish                         | Cat. No.   |  |
| Satin stainless steel          | 911.22.432 |  |
| Polished brass                 | 911.22.433 |