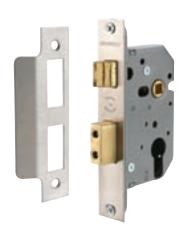

## B Mortice cylinder deadlock case

- Operation: Deadbolt operated by cylinder
- Case: Epoxy powder coated steel, 17 mm wide
- Forend: Square, 2 piece. Stainless steel or brass
- Strike plate: Square, flat. Included. Stainless steel or brass
- Deadbolt: Brass. 17 mm throw
- Holed for bolt through furniture at 38 mm centres
- 44 or 57 mm backset
- Fixing screws included
- Order cylinders separately; See pages 40-50
- For escutcheons refer to **Section 1**

| Backset 44 mm, case size 64 mm |            |  |
|--------------------------------|------------|--|
| Finish                         | Cat. No.   |  |
| Satin stainless steel          | 911.22.432 |  |
| Polished brass                 | 911.22.433 |  |
| Backset 57 mm, case size 76 mm |            |  |
| Finish                         | Cat. No.   |  |
| Satin stainless steel          | 911.22.434 |  |
| Polished brass                 | 911 22 435 |  |