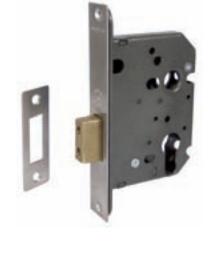

## B Mortice cylinder deadlock case

- Operation: Deadbolt operated by cylinder
- Case: Epoxy powder coated steel, 17 mm wide
- Forend: Square, 2 piece. Stainless steel or brass
- Strike plate: Square, flat. Included. Stainless steel or brass
- Deadbolt: Brass. 17 mm throw
- Holed for bolt through furniture at 38 mm centres
- 44 or 57 mm backset
- Fixing screws included
- Order cylinders separately; See pages 40-50
- For escutcheons refer to **Section 1**

Order qty: 1 pc

Rebate set for this sashlock is shown on page 30, item C