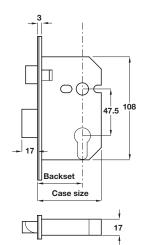

## A Mortice cylinder sashlock case

- Operation: Latchbolt operated by lever handles. Deadbolt operated by cylinder.
- Case: Epoxy powder coated steel, 17 mm wide
- Forend: Square, 2 piece. Stainless steel or brass
- Strike plate: Square, flat. Included. Stainless steel or brass
- Latchbolt: Brass. Reversible
- Deadbolt: Brass. 17 mm throw
- Follower: 8 mm brass. For use with sprung or unsprung furniture
- Holed for bolt through furniture at 38 mm centres
- 44 or 57 mm backset
- Fixing screws included
- Order cylinders separately; see pages 40-50
- For lever handles and escutcheons refer to Section 1

| Backset 44 mm, case size 64 mm |            |  |
|--------------------------------|------------|--|
| Finish                         | Cat. No.   |  |
| Satin stainless steel          | 911.02.186 |  |
| Polished brass                 | 911.02.187 |  |
| Backset 57 mm, case size 76 mm |            |  |
| Finish                         | Cat. No.   |  |
| Satin stainless steel          | 911.02.188 |  |
| Polished brass                 | 911.02.189 |  |