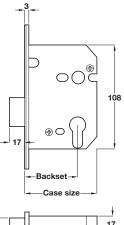

## A Mortice cylinder sashlock case

- Operation: Latchbolt operated by lever handles. Deadbolt operated by cylinder.
- Case: Epoxy powder coated steel, 17 mm wide
- Forend: Square, 2 piece. Stainless steel or brass
- Strike plate: Square, flat. Included. Stainless steel or brass
- Latchbolt: Brass. Reversible
- Deadbolt: Brass. 17 mm throw
- Follower: 8 mm brass. For use with sprung or unsprung furniture
- Holed for bolt through furniture at 38 mm centres
- 44 or 57 mm backset
- Fixing screws included
- Order cylinders separately; see pages 40-50
- For lever handles and escutcheons refer to Section 1

| Backset 44 mm, case size 64 mm |            |  |
|--------------------------------|------------|--|
| Finish                         | Cat. No.   |  |
| Satin stainless steel          | 911.02.186 |  |
| Polished brass                 | 911.02.187 |  |
| Backset 57 mm, case size 76 mm |            |  |
| Finish                         | Cat. No.   |  |
| Satin stainless steel          | 911.02.188 |  |
| Polished brass                 | 911.02.189 |  |