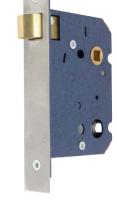

rniture at 38 mm centres
- 45 or 57 mm backset
- Fixing screws included
- For lever handles refer to Section 1

| Backset 45 mm, cas    | se size 63 mm |            |
|-----------------------|---------------|------------|
| Follower:             | Standard      | Heavy duty |
| Finish                | Cat. No.      | Cat. No.   |
| Satin stainless steel | 911.23.430    | 911.23.440 |
| Satin brass           | 911.23.431    | 911.23.441 |
| Backset 57 mm, cas    | se size 76 mm |            |
| Finish                | Cat. No.      | Cat. No.   |
| Satin stainless steel | 911.23.432    | 911.23.442 |
| Satin brass           | 911.23.433    | 911.23.443 |
| Order qty: 1 pc       |               |            |



Item A. Catalogue shows 98 mm

<u>Correct</u> dimension is <u>144 mm</u>

φ

φ



Rebate sets for these locks are shown on page 25



2