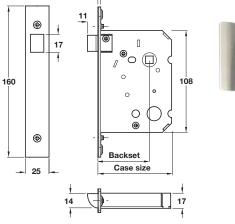

## A Modular mortice latch

- Operation: Latchbolt operated by lever handles
- Case: Modular epoxy powder coated steel, 17 mm wide
- Forend: Square, 2 piece. Stainless steel or brass
- **Strike plate:** Square, flat. Included. Stainless steel or brass
- Latch bolt: Brass. Reversible
- Follower: 8 mm brass. Either for sprung (standard follower) or for unsprung (heavy duty follower) furniture
- Holed for bolt through furniture at 38 mm centres
- 45 or 57 mm backset
- Fixing screws included
- For lever handles refer to Section 1

| Backset 45 mm, cas    | se size 63 mm |            |
|-----------------------|---------------|------------|
| Follower:             | Standard      | Heavy duty |
| Finish                | Cat. No.      | Cat. No.   |
| Satin stainless steel | 911.23.430    | 911.23.440 |
| Satin brass           | 911.23.431    | 911.23.441 |
| Backset 57 mm, cas    | se size 76 mm |            |
| Finish                | Cat. No.      | Cat. No.   |
| Satin stainless steel | 911.23.432    | 911.23.442 |
| Satin brass           | 911.23.433    | 911.23.443 |
| Order qty: 1 pc       |               |            |

Item A. Catalogue shows 98 mm

<u>Correct</u> dimension is <u>144 mm</u>

φ

φ

Rebate sets for these locks are shown on page 25

2