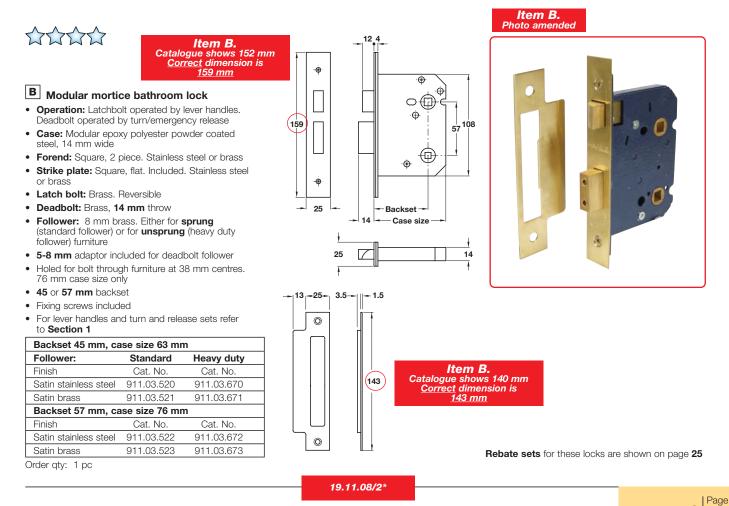

ing screws included
- For lever handles refer to Section 1

| Backset 45 mm, cas    | se size 63 mm |            |
|-----------------------|---------------|------------|
| Follower:             | Standard      | Heavy duty |
| Finish                | Cat. No.      | Cat. No.   |
| Satin stainless steel | 911.23.430    | 911.23.440 |
| Satin brass           | 911.23.431    | 911.23.441 |
| Backset 57 mm, cas    | se size 76 mm |            |
| Finish                | Cat. No.      | Cat. No.   |
| Satin stainless steel | 911.23.432    | 911.23.442 |
| Satin brass           | 911.23.433    | 911.23.443 |
| Order qty: 1 pc       |               |            |



Item A. Catalogue shows 98 mm

<u>Correct</u> dimension is <u>144 mm</u>

φ

φ



Rebate sets for these locks are shown on page 25



2