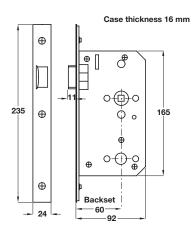

## Mortice latch

- Operation: Latchbolt operated by lever handles
- Case: Galvanized steel, 16 mm wide
- Forend: Square, 2 piece. Stainless steel or brass
- Strike plate: Square, flat. Included. Stainless
- · Latchbolt: Solid brass, bright zinc-plated. Easily
- Follower: 8 mm, brass. For use with sprung
- Holed for bolt through furniture at 38 mm centres
- Only requires a lever depression of approx. 25° to fully retract latchbolt
- 60 mm backset
- Certifire certificate no. CF406, rated for 30 mins
- Fixing screws included
- For lever handles refer to Section 1

| Finish                | Cat. No.   |
|-----------------------|------------|
| Satin stainless steel | 911.23.290 |
| Polished brass        | 911.23.298 |

Order qty: 1 pc

Rebate sets for these locks are shown on page 17