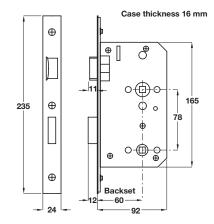

## Mortice latch

- Operation: Latchbolt operated by lever handles
- Case: Galvanized steel, 16 mm wide
- Forend: Square, 2 piece. Stainless steel or brass
- Strike plate: Square, flat. Included. Stainless
- · Latchbolt: Solid brass, bright zinc-plated. Easily
- Follower: 8 mm, brass. For use with sprung
- Holed for bolt through furniture at 38 mm centres
- Only requires a lever depression of approx. 25° to fully retract latchbolt
- 60 mm backset
- Certifire certificate no. CF406, rated for 30 mins
- Fixing screws included
- For lever handles refer to Section 1

# B Mortice bathroom lock

- **Operation:** Latchbolt operated by lever handles. Deadbolt operated by turn/emergency release
- Case: Galvanized steel, 16 mm wide
- Forend: Square, 2 piece. Stainless steel or brass
- Strike plate: Square, flat. Included. Stainless
- Latchbolt: Solid brass, bright zinc-plated. Easily
- Deadbolt: Solid brass, bright zinc-plated. 12 mm
- Followers: Both 8 mm, brass. Latch for use with sprung furniture. 5 8 mm adaptor included
- Holed for bolt through furniture at 38 mm centres, top and bottom
- Only requires a lever depression of approx. 25° to fully retract latchbolt
- 60 mm backset
- Fixing screws included
- For lever handles and turn and release sets refer