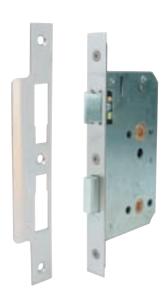

## Mortice latch

- Operation: Latchbolt operated by lever handles
- Case: Galvanized steel, 16 mm wide
- Forend: Square, 2 piece. Stainless steel or brass
- Strike plate: Square, flat. Included. Stainless
- · Latchbolt: Solid brass, bright zinc-plated. Easily
- Follower: 8 mm, brass. For use with sprung
- Holed for bolt through furniture at 38 mm centres
- Only requires a lever depression of approx. 25° to fully retract latchbolt
- 60 mm backset
- Certifire certificate no. CF406, rated for 30 mins
- Fixing screws included
- For lever handles refer to Section 1

# B Mortice bathroom lock

- **Operation:** Latchbolt operated by lever handles. Deadbolt operated by turn/emergency release
- Case: Galvanized steel, 16 mm wide
- Forend: Square, 2 piece. Stainless steel or brass
- Strike plate: Square, flat. Included. Stainless
- Latchbolt: Solid brass, bright zinc-plated. Easily
- Deadbolt: Solid brass, bright zinc-plated. 12 mm
- Followers: Both 8 mm, brass. Latch for use with sprung furniture. 5 8 mm adaptor included
- Holed for bolt through furniture at 38 mm centres, top and bottom
- Only requires a lever depression of approx. 25° to fully retract latchbolt
- 60 mm backset
- Fixing screws included
- For lever handles and turn and release sets refer