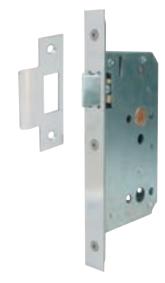

# B Mortice bathroom lock

- **Operation:** Latchbolt operated by lever handles. Deadbolt operated by turn/emergency release
- Case: Galvanized steel, 16 mm wide
- Forend: Square, 2 piece. Stainless steel or brass
- Strike plate: Square, flat. Included. Stainless
- Latchbolt: Solid brass, bright zinc-plated. Easily
- Deadbolt: Solid brass, bright zinc-plated. 12 mm
- Followers: Both 8 mm, brass. Latch for use with sprung furniture. 5 8 mm adaptor included
- Holed for bolt through furniture at 38 mm centres, top and bottom
- Only requires a lever depression of approx. 25° to fully retract latchbolt
- 60 mm backset
- Fixing screws included
- For lever handles and turn and release sets refer

| Finish                | Cat. No.   |
|-----------------------|------------|
| Satin stainless steel | 911.07.070 |
| Polished brass        | 911.07.078 |

Sales and Technical Support Tel: 01788 548855 (all regions) • Tel: 0208 418 2435 (London region)