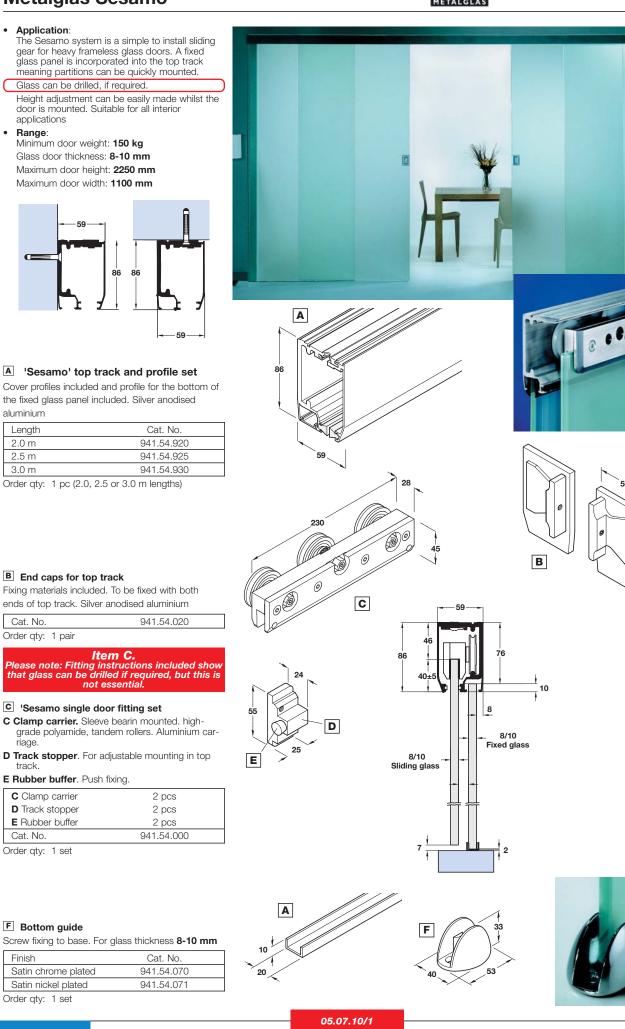

# Fittings for Straight Sliding Frameless Glass Doors Metalglas Sesamo

**IAFE**L

20

#### **B** End caps for top track

aluminium Length

2.0 m

2.5 m

3.0 m

•

•

Fixing materials included. To be fixed with both ends of top track. Silver anodised aluminium

| Cat. No.          | 941.54.020 |
|-------------------|------------|
| Order qty: 1 pair |            |

### C 'Sesamo single door fitting set

- C Clamp carrier. Sleeve bearin mounted. highgrade polyamide, tandem rollers. Aluminium carriage.
- D Track stopper. For adjustable mounting in top track

## E Rubber buffer. Push fixing.

| C Clamp carrier | 2 pcs      |
|-----------------|------------|
| D Track stopper | 2 pcs      |
| E Rubber buffer | 2 pcs      |
| Cat. No.        | 941.54.000 |
|                 |            |

Order qty: 1 set

### F Bottom guide

| Screw fixing to base. F | or | glass | thickness | 8-10 | mn |
|-------------------------|----|-------|-----------|------|----|
| Finish                  |    |       | Cat. No   | Э.   |    |