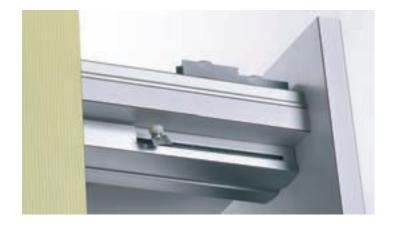

## HAWA Soft closing system

- The HAWA soft closing system closes furniture doors softly and quietly, pulls them gently into their final position and holds them firmly in place
- Suitable for door weights 20 to 70 kg
- · Simple and easy installation
- For installation after sliding doors have been fitted and aligned
- · Can be retrofitted
- For use with the following HAWA sliding door systems: