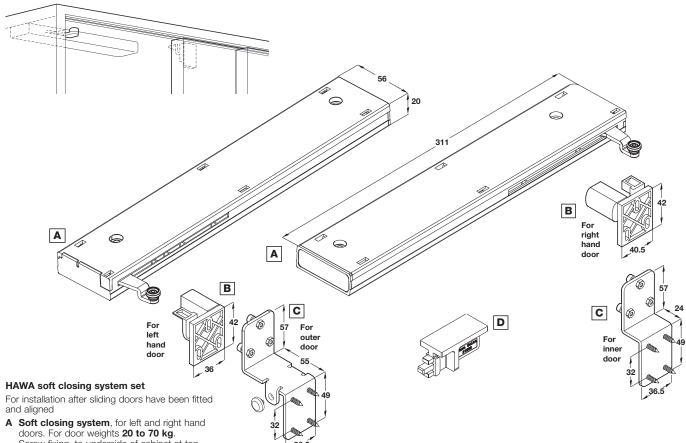

## HAWA Soft closing system

- The HAWA soft closing system closes furniture doors softly and quietly, pulls them gently into their final position and holds them firmly in place
- Suitable for door weights 20 to 70 kg
- · Simple and easy installation
- For installation after sliding doors have been fitted and aligned
- · Can be retrofitted
- For use with the following HAWA sliding door systems:

HAWA-Dorado Infront, shown on page 38
HAWA-Dorado Mixfront, shown on page 39
HAWA-210 Vorfront, shown on page 41
HAWA-208 Infront, shown on page 42
HAWA-209 Mixfront, shown on page 43

A Soft closing system, for left and right hand doors. For door weights 20 to 70 kg. Screw fixing, to underside of cabinet at top. Light grey plastic housing, zinc plated steel arm mechanism with white nylon roller

- **B Drivers**, for left and right hand doors. Hold self closing roller in place. Light grey plastic.
- C Brackets, for inner and outer doors. For fixing to door and driver. Galvanized steel.
- D Positioning gauge, light grey plastic.

Fixing materials and installation instructions included

| Fitting set           | for 2 doors |
|-----------------------|-------------|
| A Soft closing system | 1 pair      |
| <b>B</b> Drivers      | 1 pair      |
| C Brackets            | 1 pair      |
| <b>D</b> Gauge        | <b>1</b> pc |
| Cat. No.              | 406.23.990  |