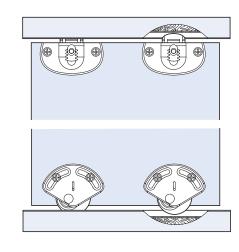

## Häfele System 7 fitting set

**B Top guide.** Black nylon

C Bottom roller. Nylon roller with Delrin covered wheels and double ground ball bearings with height adjustment

| Fitting set for 1 door |            |
|------------------------|------------|
| Top guide              | 2 pcs      |
| Bottom roller          | 2 pcs      |
| Cat. No.               | 404.52.300 |