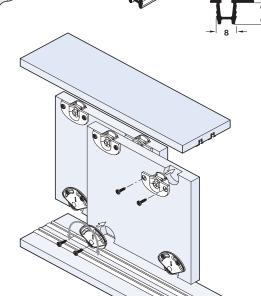

## Häfele System 7 fitting set

**B Top guide.** Black nylon

C Bottom roller. Nylon roller with Delrin covered wheels and double ground ball bearings with height adjustment

| Fitting set for 1 door |            |
|------------------------|------------|
| Top guide              | 2 pcs      |
| Bottom roller          | 2 pcs      |
| Cat. No.               | 404.52.300 |

Order aty: 1 set

Minimum 3 Maximum 7