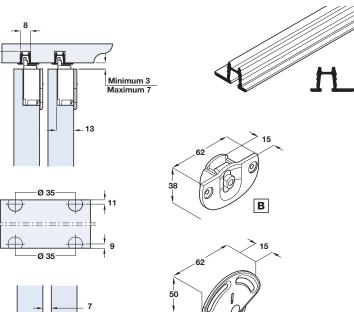

## A Reversible track channel

Pre-drilled for mounting screws. Silver anodised aluminium

| Length | Cat. No.   |
|--------|------------|
| 3.0 m  | 404.53.930 |

Order qty: 1 pc

## Häfele System 7 fitting set

**B Top guide.** Black nylon

C Bottom roller. Nylon roller with Delrin covered wheels and double ground ball bearings with height adjustment

| Fitting set for 1 door |            |
|------------------------|------------|
| Top guide              | 2 pcs      |
| Bottom roller          | 2 pcs      |
| Cat. No.               | 404.52.300 |

Order aty: 1 set

Minimum 3 Maximum 7