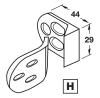

## Multifold 30W fitting set

- A Top track. 1.1 m length. With screw holes and brush seal. Anodised aluminium
- B Trolley hanger. Steel with stabilising rollers
- C Suspension unit. Black/nickel plated
- **D** Panel to panel hinge. Matt nickel-plated steel
- E Door catch. Black plastic
- F Track stopper/retainer. Black plastic
- **G Interlocking fitting.** To stabilise centre joint of 4 door applications. Black plastic
- H Surface equalizer. For side wall. Black plastic Fixing screws and full mounting and drilling instructions included

| Fitting sets for two folding panels |              |
|-------------------------------------|--------------|
| A Top track                         | <b>1.1</b> m |
| <b>B</b> Trolley hanger             | <b>1</b> pc  |
| C Suspension unit                   | <b>1</b> pc  |
| <b>D</b> Centre hinge               | 4 pcs        |
| E Door catch                        | <b>1</b> pc  |
| F Track stopper                     | <b>1</b> pc  |
| <b>G</b> Interlocking fitting       | 1 pair       |
| H Surface equalizer                 | <b>1</b> pc  |
| Cat. No.                            | 409.52.050   |