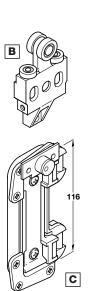

## Multifold 30W fitting set

- A Top track. 1.1 m length. With screw holes and brush seal. Anodised aluminium
- B Trolley hanger. Steel with stabilising rollers
- C Suspension unit. Black/nickel plated
- **D** Panel to panel hinge. Matt nickel-plated steel
- E Door catch. Black plastic
- F Track stopper/retainer. Black plastic
- **G Interlocking fitting.** To stabilise centre joint of 4 door applications. Black plastic
- H Surface equalizer. For side wall. Black plastic Fixing screws and full mounting and drilling instructions included