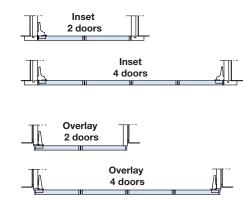

## Configuration examples

Inset door option also showing espagnolette lock with cranked profile rod

10