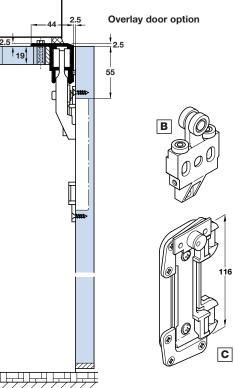

## Multifold 30W fitting set

- A Top track. 1.1 m length. With screw holes and brush seal. Anodised aluminium
- B Trolley hanger. Steel with stabilising rollers
- C Suspension unit. Black/nickel plated
- **D** Panel to panel hinge. Matt nickel-plated steel
- E Door catch. Black plastic
- F Track stopper/retainer. Black plastic
- **G Interlocking fitting.** To stabilise centre joint of 4 door applications. Black plastic
- H Surface equalizer. For side wall. Black plastic Fixing screws and full mounting and drilling instructions included