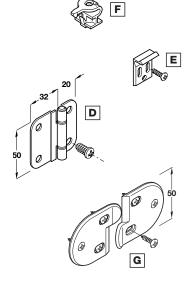

## Multifold 30W fitting set

- A Top track. 1.1 m length. With screw holes and brush seal. Anodised aluminium
- B Trolley hanger. Steel with stabilising rollers
- C Suspension unit. Black/nickel plated
- **D** Panel to panel hinge. Matt nickel-plated steel
- E Door catch. Black plastic
- F Track stopper/retainer. Black plastic
- **G Interlocking fitting.** To stabilise centre joint of 4 door applications. Black plastic
- H Surface equalizer. For side wall. Black plastic Fixing screws and full mounting and drilling instructions included

| Fitting sets for two folding panels |              |
|-------------------------------------|--------------|
| A Top track                         | <b>1.1</b> m |
| <b>B</b> Trolley hanger             | <b>1</b> pc  |
| C Suspension unit                   | <b>1</b> pc  |
| <b>D</b> Centre hinge               | 4 pcs        |
| E Door catch                        | <b>1</b> pc  |
| F Track stopper                     | <b>1</b> pc  |
| <b>G</b> Interlocking fitting       | 1 pair       |
| H Surface equalizer                 | <b>1</b> pc  |
| Cat. No.                            | 409.52.050   |

## D Additional centre hinge

| Cat. No.        | 409.32.690 |
|-----------------|------------|
| Deal Second Co. |            |

Packing: 1 pc

• Installation drawing reference 15567 available on request