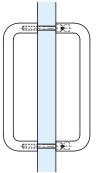

### Example: Back to back fixing

## B RUSHMORE round section pull handle

- Pair of pull handles
- · Back to back fixing
- M8 through fixing bolts included
- To suit doors up to 54 mm thick
- 316 stainless steel

| Finish                   | Cat. No.   |
|--------------------------|------------|
| Satin stainless steel    | 903.10.650 |
| Polished stainless steel | 903.10.651 |