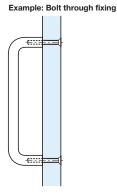

# A RUSHMORE round section pull handle

- Single pull handle
- Bolt through fixing
- M8 through fixing bolts included
- To suit doors up to 54 mm thick
- 316 stainless steel

| Finish                   | Cat. No.   |
|--------------------------|------------|
| Satin stainless steel    | 903.09.650 |
| Polished stainless steel | 903.09.651 |