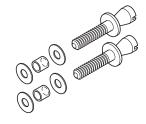

# C Back to back fixings, glass

- To convert item B to glass door fixing
- Pair of nylon sheaths
- 4 x Ø 22 mm nylon washers
- Special M8 fixing bolts included
- To suit doors 8-18 mm thick
- Ø 13 mm hole required

| Cat. No. | 909.00.921 |
|----------|------------|
|          |            |

Order qty: 1 set