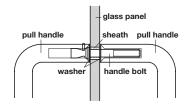

### Example: Back to back fixing

# C Back to back fixings, glass

- To convert item B to glass door fixing
- Pair of nylon sheaths
- 4 x Ø 22 mm nylon washers
- Special M8 fixing bolts included
- To suit doors 8-18 mm thick
- Ø 13 mm hole required