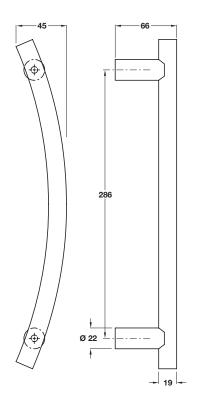

# A RUSHMORE round section pull handle

- Single pull handle
- Bolt through fixing
- M8 through fixing bolts included
- To suit doors up to 54 mm thick
- 316 stainless steel

| Finish                   | Cat. No.   |
|--------------------------|------------|
| Satin stainless steel    | 903.09.650 |
| Polished stainless steel | 903.09.651 |