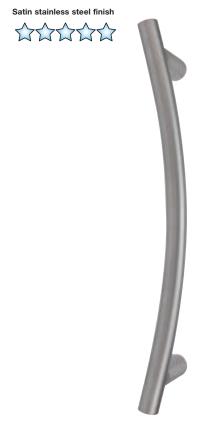

# A RUSHMORE round section pull handle

- Single pull handle
- Bolt through fixing
- M8 through fixing bolts included
- To suit doors up to 54 mm thick
- 316 stainless steel

| Finish                   | Cat. No.   |
|--------------------------|------------|
| Satin stainless steel    | 903.09.650 |
| Polished stainless steel | 903.09.651 |