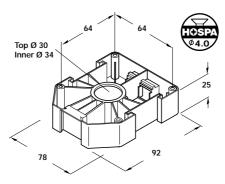

- Top section, screw mounting
- · Screw fixing to underside of cabinet base
- Accepts foot and shaft sections shown below
- · Black plastic

A Top section, screw mounting

|                     | _  | rop ocotion, coron |            |
|---------------------|----|--------------------|------------|
| Cat. No. 637.38.287 | Ca | t. No.             | 637.38.287 |