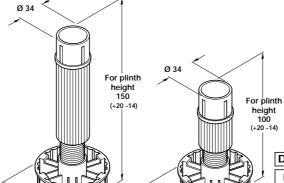

D Foot and shaft sections

- For plinth heights 100 mm, 150 mm
- With 34 mm adjustment
- Black plastic

| For plinth height | Cat. No.   |  |
|-------------------|------------|--|
| 100 mm            | 637.38.710 |  |
| 150 mm            | 637.38.720 |  |