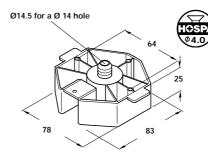

- With Ø 14.5 mm dowel and four countersunk screw holes, for fixing to underside of cabinet base
- · Accepts foot and shaft sections shown below
- Black plastic

Cat. No. 637.38.260

Cat. No.
Packing: 1 pc