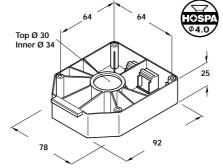

Packing: 1 pc

B Top section with lip, screw mounting

| Cat. No. | 637.38.270 |
|----------|------------|
|          |            |

Packing: 1 pc

- B Top section with lip, screw mounting
  Screw fixing to underside of cabinet base
- Accepts foot and shaft sections shown below
- Black plastic