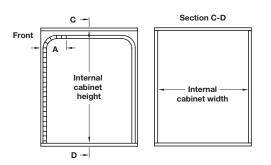

Maximum size of tambour shutters as illustrated

Please note: The maximum height  $must \ not \ exceed \ 1.2 \ m$  without using item A counterbalancing mechanism

#### To calculate shutter dimensions:

TCH-FF 2010, HUK. Dimensional data not binding. We reserve the right to alter specifications without notice.

Shutter length = Internal cabinet height + 30 mm Ensure shutter is long enough to extend beyond the bend in the track when closed

Shutter width = Internal cabinet width + 14 mm