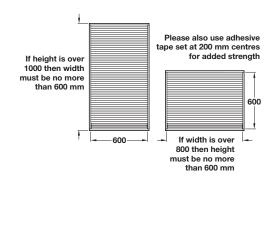

Maximum size of tambour shutters as illustrated

Please note: The maximum height  $must \ not \ exceed \ 1.2 \ m$  without using item A counterbalancing mechanism

#### To calculate shutter dimensions:

TCH-FF 2010, HUK. Dimensional data not binding. We reserve the right to alter specifications without notice.

Shutter length = Internal cabinet height + 30 mm Ensure shutter is long enough to extend beyond the bend in the track when closed

Shutter width = Internal cabinet width + 14 mm