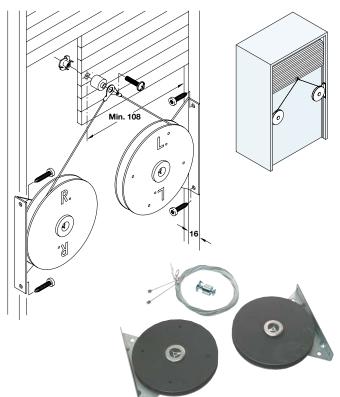

## A Counterbalancing mechanism

- Adjustable spring loaded function
- Holds shutter in any position
- Shutter cannot be unintentionally opened or closed
- Suitable for shutter widths of minimum 216 mm to maximum 900 mm. **Please see diagram to the left**
- Maximum shutter travel 1.6 m
- A trial installation is advisable for heavy shutters. The installation instructions included with the set must be observed without fail
- Comprises:
- 1x pair counterbalancing drums
- 2x steel cables, each 1.6 m long with fastening eyes
- 1x kit of fastening materials
- 1x mounting instructions leaflet
- Galvanized steel drums; black plastic fittings

|                            | Cat. No.        |
|----------------------------|-----------------|
| Counterbalancing mechanism | 442.09.903      |
| Order qty: 1 set           |                 |
|                            | 18              |
|                            | (               |
|                            | 65              |
|                            |                 |
|                            | Stainless steel |