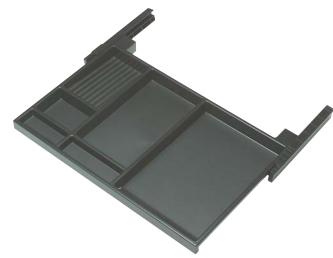

## B Extending pencil tray

- For screw mounting beneath the desk top
- Compartments allowed for pens, pencils and documents up to A4
- Runner extension 320 mm, giving good access to all compartments
- Mounting template and fixing materials included
- Plastic