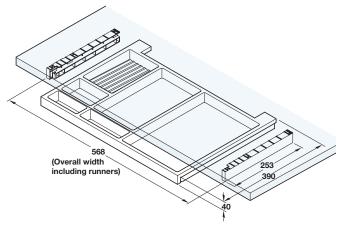

## B Extending pencil tray

- For screw mounting beneath the desk top
- Compartments allowed for pens, pencils and documents up to A4
- Runner extension 320 mm, giving good access to all compartments
- Mounting template and fixing materials included
- Plastic

| Finish     | Cat. No.   |
|------------|------------|
| Light grey | 429.57.504 |
| Black      | 429.57.308 |

Order qty: 1 set