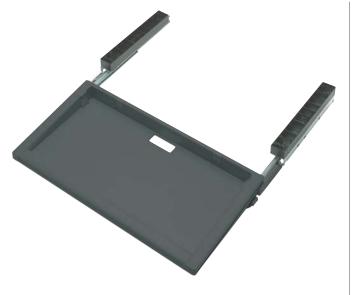

## A Extending keyboard tray

- With integral runners for screw mounting beneath the desktop
- Allows the keyboard to be stored away when not in use
- Maximum keyboard size: 590 mm wide x 285 mm deep x 25 60 mm high
- For higher keyboards spacers are included, to be used between the worktop and the mounting brackets
- Plastic tray and spacers, galvanized steel mounting brackets and chrome-plated steel runners