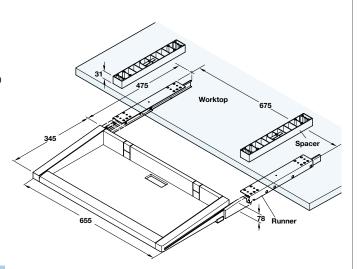

## A Extending keyboard tray

- With integral runners for screw mounting beneath the desktop
- Allows the keyboard to be stored away when not in use
- Maximum keyboard size: 590 mm wide x 285 mm deep x 25 60 mm high
- For higher keyboards spacers are included, to be used between the worktop and the mounting brackets
- Plastic tray and spacers, galvanized steel mounting brackets and chrome-plated steel runners

| Finish | Cat. No.   |
|--------|------------|
| Black  | 429.80.316 |

Order qty: 1 pair