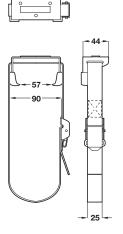

## A CPU holder, fixed

- Fixes directly to the underside of the desk taking the CPU off the desk and off the floor away from feet, dust and static
- For CPU with up to 1630 mm perimeter
- Rubber feet to protect CPU case
- 2 x 25 mm wide straps easily tightened using patented over centre
- Powder coated black steel body, black steel buckles and nylon
- · Fixings and fitting instructions included