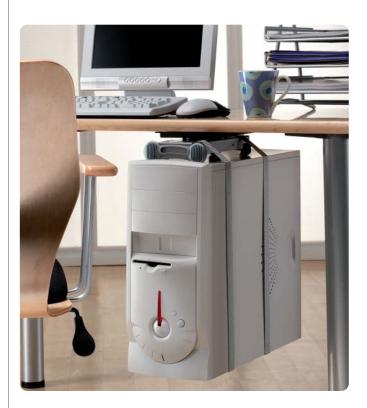

## A CPU holder, fixed

- Fixes directly to the underside of the desk taking the CPU off the desk and off the floor away from feet, dust and static
- For CPU with up to 1630 mm perimeter
- Rubber feet to protect CPU case
- 2 x 25 mm wide straps easily tightened using patented over centre
- Powder coated black steel body, black steel buckles and nylon
- · Fixings and fitting instructions included