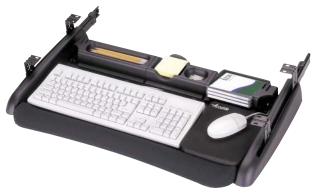

CPU holders; right and page 69

Standard and deluxe keyboard trays; page 70

Articulating keyboard and arm sets; page 71