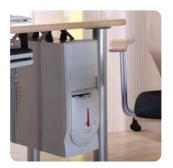

## A CPU holder, fixed

- Fixes directly to the underside of the desk taking the CPU off the desk and off the floor away from feet, dust and static
- For CPU with up to 1630 mm perimeter
- Rubber feet to protect CPU case
- 2 x 25 mm wide straps easily tightened using patented over centre
- Powder coated black steel body, black steel buckles and nylon
- · Fixings and fitting instructions included

| Finish | Cat. No.   |
|--------|------------|
| Black  | 639.74.330 |
| Silver | 639.74.930 |

Order qty: 1 pc