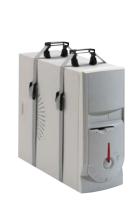

## A CPU holder, fixed

- Fixes directly to the underside of the desk taking the CPU off the desk and off the floor away from feet, dust and static
- For CPU with up to 1630 mm perimeter
- Rubber feet to protect CPU case
- 2 x 25 mm wide straps easily tightened using patented over centre
- Powder coated black steel body, black steel buckles and nylon
- · Fixings and fitting instructions included