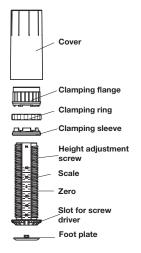

## Height adjustment in the leg

Adjustment range 110 mm: With 24 mm table top thickness, from 680 mm to 790 mm Adjustable without tools, just use a screwdriver Adjustable when bearing a loan With height scale - ne turn corresponds to 5 mm Safety clamping by means of clamping ring Foot plate does not turn during adjustment Elegant cover