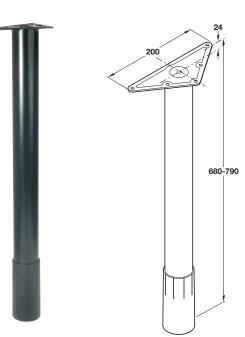

## B Single leg

- With screw fixing plate for attaching the desktop
- With height adjustment 680 to 790 mm
- Plastic coated steel, chrome-plated steel or stainless steel

| Cat. No.   |
|------------|
| 654.39.272 |
| 654.19.572 |
| 654.19.372 |
| 654.39.572 |
| 654.29.272 |
|            |

Order qty: 1 pc

8