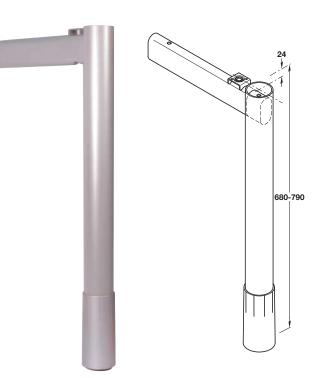

## A Leg

- For Idea System 300 or for Idea System 400 for 45° corner position
- With screw fixing bracket for attaching the desktop
- With height adjustment 680 to 790 mm
- Plastic coated steel, chrome-plated steel or stainless steel

| Finish                   | Cat. No.   |
|--------------------------|------------|
| Silver coloured RAL 9006 | 654.31.272 |
| Grey RAL 7035            | 654.11.572 |
| Black RAL 9011           | 654.11.372 |
| Metallic grey            | 654.31.572 |
| Chrome-plated steel      | 654.21.272 |
| Order qty: 1 pc          |            |