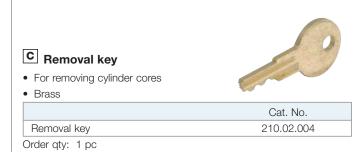

## Cylinder Module System Cylinder Cores

- **Modular system** allows the lock case to be premounted to the furniture before installation and the cylinders are added later
- The same cylinder core will fit all the various designs of lock case
- The combination tool on page **7** can be used to operate or test the locking mechanism of lock cores before the cylinder is added
- Cylinder cores can be installed, repositioned or replaced quickly. Removal key is needed to remove the cylinder core
- For correct locking direction cores **turn clockwise to unlock** and **anti-clockwise to lock**
- Castings and cores are marked as diagram
- When all markings are positioned identically, the doors/drawers all operate with the same locking direction  $^{\rm o}$