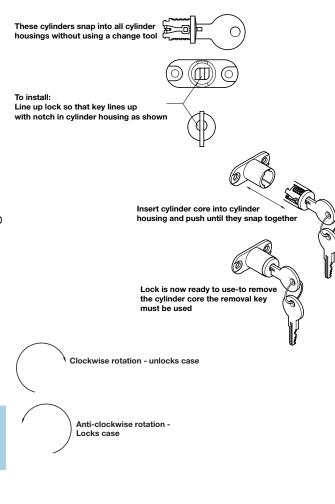

## Cylinder Module System Cylinder Cores

- **Modular system** allows the lock case to be premounted to the furniture before installation and the cylinders are added later
- The same cylinder core will fit all the various designs of lock case
- The combination tool on page **7** can be used to operate or test the locking mechanism of lock cores before the cylinder is added
- Cylinder cores can be installed, repositioned or replaced quickly. Removal key is needed to remove the cylinder core
- For correct locking direction cores **turn clockwise to unlock** and **anti-clockwise to lock**
- Castings and cores are marked as diagram
- When all markings are positioned identically, the doors/drawers all operate with the same locking direction  $^{\rm o}$

## A Modular system cylinder core

- Suitable for all lock cases in the Module system
  Suitable lock cases in the Module system
  - **5 plate levers** = 200 possible key changes
- Zinc alloy with brass lever plates
- Accessories: 2 keys