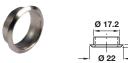

## B Cylinder rosetteMust be ordered separately

CH-FF 2010, HUK. Dimensional data not binding. We reserve the right to alter specifications without notice.

| Brass         |            |
|---------------|------------|
| Finish        | Cat. No.   |
| Nickel-plated | 219.19.970 |
| Brass-plated  | 210.04.080 |
| Black         | 210.04.035 |