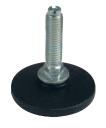

#### E M10 adjusting screw with fixed foot

- Suitable for use with furniture legs with M10 internal thread
- Hexagonal nut, M10 thread for single-slot screw-driver and allen key adjustment
- Can also be used in combination with knock in and threaded sleeves for other purposes such as staying a wall unit
- · Galvanized steel screw with black plastic foot

|                 | Cat. No.   |
|-----------------|------------|
| Adjusting screw | 637.61.300 |
| 0 1 1           |            |

Order qty: 1 pc

For other accessories such as knock in and threaded sleeves refer to Section 11 page 16