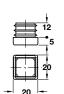

## B Square plug with M10 internal thread

- For use with castors with M10 threaded bolts
- For knock-in installation in 25 x 25 mm and 30 x 30 mm square tubes, 1.5-2 mm gauge steel
- Black plastic

| Size       | Cat. No.   |
|------------|------------|
| 25 x 25 mm | 652.11.627 |
| 30 x 30 mm | 652.11.636 |

Order qty: 1 pc