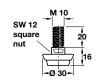

# M10 adjusting screw

- Suitable for use with furniture legs with M10 internal thread
- Nickel-plated steel with black rubber base

|                 | Cat. No.   |
|-----------------|------------|
| Adjusting screw | 651.02.909 |