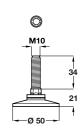

#### D M10 adjusting screw with fixed foot

- Suitable for use with glides and furniture legs with M10 internal
- Can also be used in combination with knock in and threaded sleeves for other purposes such as staying a wall unit
- · Galvanized steel screw with black plastic foot

| Length | Cat. No    |
|--------|------------|
| 30 mm  | 651.01.304 |
| 50 mm  | 651.01.500 |

Order qty: 1 pc