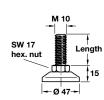

#### E M10 adjusting screw with fixed foot

- Suitable for use with furniture legs with M10 internal thread
- Hexagonal nut, M10 thread for single-slot screw-driver and allen key adjustment
- Can also be used in combination with knock in and threaded sleeves for other purposes such as staying a wall unit
- · Galvanized steel screw with black plastic foot

|                 | Cat. No.   |
|-----------------|------------|
| Adjusting screw | 637.61.300 |
| 0 1 1           |            |

Order qty: 1 pc

For other accessories such as knock in and threaded sleeves refer to Section 11 page 16