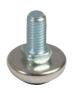

# M10 adjusting screw

- Suitable for use with furniture legs with M10 internal thread
- Nickel-plated steel with black rubber base

|                 | Cat. No.   |
|-----------------|------------|
| Adjusting screw | 651.02.909 |

Order qty: 1 pc