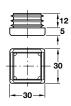

## B Square plug with M10 internal thread

- For use with castors with M10 threaded bolts
- For knock-in installation in 25 x 25 mm and 30 x 30 mm square tubes, 1.5-2 mm gauge steel
- Black plastic

| Size       | Cat. No.   |
|------------|------------|
| 25 x 25 mm | 652.11.627 |
| 30 x 30 mm | 652.11.636 |

Order qty: 1 pc