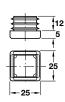

## B Square plug with M10 internal thread

- For use with castors with M10 threaded bolts
- For knock-in installation in 25 x 25 mm and 30 x 30 mm square tubes, 1.5-2 mm gauge steel
- Black plastic

| Size       | Cat. No.   |
|------------|------------|
| 25 x 25 mm | 652.11.627 |
| 30 x 30 mm | 652.11.636 |

Order qty: 1 pc