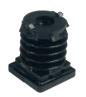

#### D M10 adjusting screw with fixed foot

- Suitable for use with glides and furniture legs with M10 internal
- Can also be used in combination with knock in and threaded sleeves for other purposes such as staying a wall unit
- · Galvanized steel screw with black plastic foot

| Length | Cat. No    |
|--------|------------|
| 30 mm  | 651.01.304 |
| 50 mm  | 651.01.500 |

Order qty: 1 pc