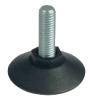

#### D M10 adjusting screw with fixed foot

- Suitable for use with glides and furniture legs with M10 internal
- Can also be used in combination with knock in and threaded sleeves for other purposes such as staying a wall unit
- · Galvanized steel screw with black plastic foot

| Length | Cat. No    |
|--------|------------|
| 30 mm  | 651.01.304 |
| 50 mm  | 651.01.500 |

Order qty: 1 pc