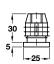

### A Square plug

- Press fit into square tubes, 1.5-2 mm gauge
- · Black plastic

| Size       | Cat. No.   |
|------------|------------|
| 20 x 20 mm | 652.12.615 |
| 25 x 25 mm | 652.12.624 |
| 30 x 30 mm | 652.12.633 |

Order qty: Multiples of 100 pcs