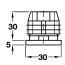

## B Square plug with M10 internal thread

- For use with castors with M10 threaded bolts
- For knock-in installation in 25 x 25 mm and 30 x 30 mm square tubes, 1.5-2 mm gauge steel
- Black plastic

| Size       | Cat. No.   |
|------------|------------|
| 25 x 25 mm | 652.11.627 |
| 30 x 30 mm | 652.11.636 |

Order qty: 1 pc