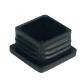

### A Square plug

- Press fit into square tubes, 1.5-2 mm gauge
- · Black plastic

| Size       | Cat. No.   |
|------------|------------|
| 20 x 20 mm | 652.12.615 |
| 25 x 25 mm | 652.12.624 |
| 30 x 30 mm | 652.12.633 |

Order qty: Multiples of 100 pcs