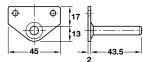

# A Table top connecting fitting

- Press-fits into Ø 8 mm hole
- Especially suitable for extending tables with a central extension leaf
- Yellow chromatized steel

|                       | Cat. No.   |
|-----------------------|------------|
| Connecting fitting    | 642.51.243 |
| 0 1 1 1 1 1 1 1 1 1 1 |            |

Order qty: Multiples of 100 pcs