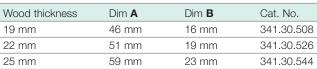

#### Folding leaf hinge

- Recess-mounted
- For 19, 22 and 25 mm wood thicknesses
- Brass-plated steel

Order qty: 1 pc