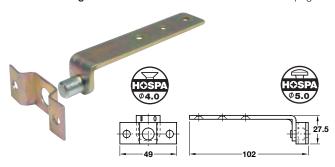

| TOHOW OF HOTTIALIZED STOCK |            |
|----------------------------|------------|
|                            | Cat. No.   |
| Supporting bracket         | 642.48.513 |
|                            |            |