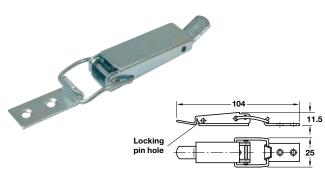

### **D** Pivot bearing

- Screw fixing to underside of extension leaves
- This fitting enables a two-piece, folding extension leaf to be installed in an extending table with a fixed frame
- Yellow chromatized steel

|               | Cat. No.   |
|---------------|------------|
| Pivot bearing | 642.48.504 |

Order qty: 1 pair

- Screw fixing to table frame
- The cylindrical supporting lug, prevents the extension leaf becoming damaged on opening and closing
- Yellow chromatized steel