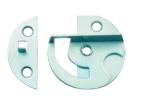

### **D** Pivot bearing

- Screw fixing to underside of extension leaves
- This fitting enables a two-piece, folding extension leaf to be installed in an extending table with a fixed frame
- Yellow chromatized steel

|               | Cat. No.   |
|---------------|------------|
| Pivot bearing | 642.48.504 |

Order qty: 1 pair

- Screw fixing to table frame
- The cylindrical supporting lug, prevents the extension leaf becoming damaged on opening and closing
- Yellow chromatized steel