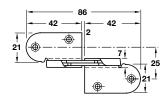

|               | Cat. No.   |
|---------------|------------|
| Pivot bearing | 642.48.504 |

Order qty: 1 pair

- Screw fixing to table frame
- The cylindrical supporting lug, prevents the extension leaf becoming damaged on opening and closing
- Yellow chromatized steel

| TOHOW OF HOTTIALIZED STOCK |            |
|----------------------------|------------|
|                            | Cat. No.   |
| Supporting bracket         | 642.48.513 |
|                            |            |