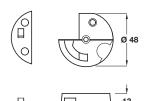

# A Table top connecting fitting

- Press-fits into Ø 8 mm hole
- Especially suitable for extending tables with a central extension leaf
- Yellow chromatized steel

|                       | Cat. No.   |
|-----------------------|------------|
| Connecting fitting    | 642.51.243 |
| 0 1 1 1 1 1 1 1 1 1 1 |            |