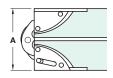

#### Folding leaf hinge

- Recess-mounted
- For 19, 22 and 25 mm wood thicknesses
- Brass-plated steel

Order qty: 1 pc