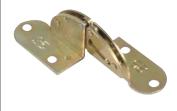

### **D** Pivot bearing

- Screw fixing to underside of extension leaves
- This fitting enables a two-piece, folding extension leaf to be installed in an extending table with a fixed frame
- Yellow chromatized steel

|               | Cat. No.   |
|---------------|------------|
| Pivot bearing | 642.48.504 |

Order qty: 1 pair

- Screw fixing to table frame
- The cylindrical supporting lug, prevents the extension leaf becoming damaged on opening and closing
- Yellow chromatized steel