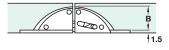

#### Folding leaf hinge

- Recess-mounted
- For 19, 22 and 25 mm wood thicknesses
- Brass-plated steel

Order qty: 1 pc