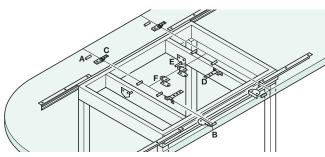

# **Accessories for Extending Tables**

# A Table top connecting fitting

- Press-fits into Ø 8 mm hole
- Especially suitable for extending tables with a central extension leaf
- Yellow chromatized steel

|                       | Cat. No.   |
|-----------------------|------------|
| Connecting fitting    | 642.51.243 |
| 0 1 1 1 1 1 1 1 1 1 1 |            |

### B Table top connector

- Screw mounted to underside of table top (flush or proud)
- Holds table top panels together
- Bright steel

Castors, Feet, Legs and Table Fittings

|           | Cat. No.   |
|-----------|------------|
| Connector | 642.48.920 |

# C Spring clip

- Screw fixing to underside of table top
- Galvanized steel

|             | Cat. No.   |  |
|-------------|------------|--|
| Spring clip | 380.52.925 |  |

Order qty: 1 pc

**Important note:** Unless otherwise indicated fixing screws are not included and must be ordered separately.

### **D** Pivot bearing

- Screw fixing to underside of extension leaves
- This fitting enables a two-piece, folding extension leaf to be installed in an extending table with a fixed frame
- Yellow chromatized steel

|               | Cat. No.   |
|---------------|------------|
| Pivot bearing | 642.48.504 |

Order qty: 1 pair

- Screw fixing to table frame
- The cylindrical supporting lug, prevents the extension leaf becoming damaged on opening and closing
- Yellow chromatized steel

| TOHOW OF HOTTIALIZED STOCK |            |
|----------------------------|------------|
|                            | Cat. No.   |
| Supporting bracket         | 642.48.513 |
|                            |            |