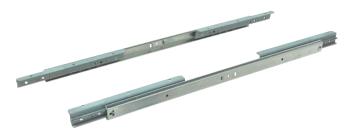

## A Extending table runners

- Simultaneous action; when one leaf is drawn back, the other withdraws automatically
- For square, rectangular, round or oval tables
- Maximum load carrying capacity 60 kg
- Screw mounted to side of fixed table frame and underside of table
- Mounting bracket length 290 mm
- Galvanized steel

| Installed length        | 750 mm     |  |
|-------------------------|------------|--|
| Overall extended length | 1160 mm    |  |
| Opening for insert      | 540 mm     |  |
| Cat. No.                | 642.59.975 |  |