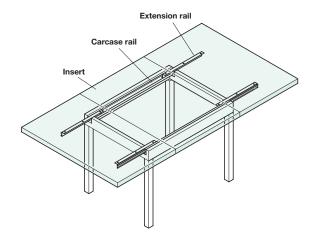

## A Extending table runners

- Simultaneous action; when one leaf is drawn back, the other withdraws automatically
- For square, rectangular, round or oval tables
- Maximum load carrying capacity 60 kg
- Screw mounted to side of fixed table frame and underside of table
- Mounting bracket length 290 mm
- Galvanized steel

## **B** Extending table runners

- Maximum load carrying capacity 60 kg
- Screw mounting to side of fixed table frame and underside of table
- Galvanized steel

| Installed length    | 650 mm     | 800 mm     | 1200 mm    |
|---------------------|------------|------------|------------|
| Overall ext. length | 1023 mm    | 1327 mm    | 2080 mm    |
| Opening for insert  | 453 mm     | 610 mm     | 1010 mm    |
| Cat. No.            | 642.56.659 | 642.56.800 | 642.56.926 |