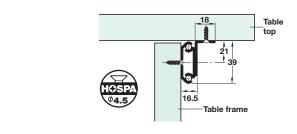

## HOSPA

**Important note**: Unless otherwise indicated fixing screws are not included and must be ordered separately.

The symbol shown next to the drawing indicates the type and size of screw required.