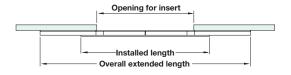

| Installed length        | 750 mm     |  |
|-------------------------|------------|--|
| Overall extended length | 1160 mm    |  |
| Opening for insert      | 540 mm     |  |
| Cat. No.                | 642.59.975 |  |

## **B** Extending table runners

- Maximum load carrying capacity 60 kg
- Screw mounting to side of fixed table frame and underside of table
- Galvanized steel

| Installed length    | 650 mm     | 800 mm     | 1200 mm    |
|---------------------|------------|------------|------------|
| Overall ext. length | 1023 mm    | 1327 mm    | 2080 mm    |
| Opening for insert  | 453 mm     | 610 mm     | 1010 mm    |
| Cat. No.            | 642.56.659 | 642.56.800 | 642.56.926 |