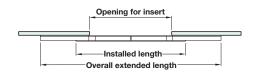

| Installed length        | 750 mm     |  |
|-------------------------|------------|--|
| Overall extended length | 1160 mm    |  |
| Opening for insert      | 540 mm     |  |
| Cat. No.                | 642.59.975 |  |

## **B** Extending table runners

- Maximum load carrying capacity 60 kg
- Screw mounting to side of fixed table frame and underside of table
- Galvanized steel

| Installed length    | 650 mm     | 800 mm     | 1200 mm    |
|---------------------|------------|------------|------------|
| Overall ext. length | 1023 mm    | 1327 mm    | 2080 mm    |
| Opening for insert  | 453 mm     | 610 mm     | 1010 mm    |
| Cat. No.            | 642.56.659 | 642.56.800 | 642.56.926 |