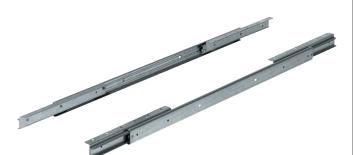

## A Extending table runners

- Simultaneous action; when one leaf is drawn back, the other withdraws automatically
- For square, rectangular, round or oval tables
- Maximum load carrying capacity 60 kg
- Screw mounted to side of fixed table frame and underside of table
- Mounting bracket length 290 mm
- Galvanized steel

## **B** Extending table runners

- Maximum load carrying capacity 60 kg
- Screw mounting to side of fixed table frame and underside of table
- Galvanized steel

| Installed length    | 650 mm     | 800 mm     | 1200 mm    |
|---------------------|------------|------------|------------|
| Overall ext. length | 1023 mm    | 1327 mm    | 2080 mm    |
| Opening for insert  | 453 mm     | 610 mm     | 1010 mm    |
| Cat. No.            | 642.56.659 | 642.56.800 | 642.56.926 |