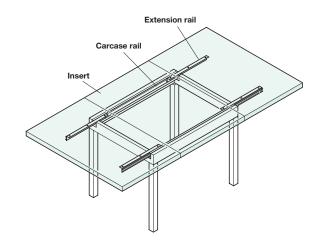

## A Extending table runners

- Simultaneous action; when one leaf is drawn back, the other withdraws automatically
- For square, rectangular, round or oval tables
- Maximum load carrying capacity 60 kg
- Screw mounted to side of fixed table frame and underside of table
- Mounting bracket length 290 mm
- Galvanized steel

| Installed length        | 750 mm     |  |
|-------------------------|------------|--|
| Overall extended length | 1160 mm    |  |
| Opening for insert      | 540 mm     |  |
| Cat. No.                | 642.59.975 |  |

## **B** Extending table runners

- Maximum load carrying capacity 60 kg
- Screw mounting to side of fixed table frame and underside of table
- Galvanized steel

| Installed length    | 650 mm     | 800 mm     | 1200 mm    |
|---------------------|------------|------------|------------|
| Overall ext. length | 1023 mm    | 1327 mm    | 2080 mm    |
| Opening for insert  | 453 mm     | 610 mm     | 1010 mm    |
| Cat. No.            | 642.56.659 | 642.56.800 | 642.56.926 |