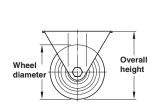

| Wheel Ø            | 80 mm        | 100 mm       | 125 mm        |
|--------------------|--------------|--------------|---------------|
| Wheel width        | 25 mm        | 30 mm        | 37.5 mm       |
| Overhang           | 35 mm        | 35 mm        | 40 mm         |
| Overall height     | 100 mm       | 125 mm       | 150 mm        |
| Max load per wheel | approx 50 kg | approx 70 kg | approx 100 kg |
| Cat. No.           | 670.03.203   | 670.03.212   | 670.03.221    |

| Wheel Ø                       | 80 mm        | 100 mm       | 125 mm        | 160 mm         |
|-------------------------------|--------------|--------------|---------------|----------------|
| Wheel width                   | 25 mm        | 30 mm        | 37.5 mm       | 40 mm          |
| Overall height                | 100 mm       | 125 mm       | 150 mm        | 195 mm         |
| Mounting plate length x width | 100 x 85 mm  | 100 x 85 mm  | 100 x 85 mm   | 140 x 110 mm   |
| Hole distances                | 80 x 60 mm   | 80 x 60 mm   | 80 x 60 mm    | 105 x 75-80 mm |
| Screw hole                    | 9 mm         | 9 mm         | 9 mm          | 11 mm          |
| Max load per wheel            | approx 50 kg | approx 70 kg | approx 100 kg | approx 135 kg  |
| Cat. No.                      | 670.02.206   | 670.02.215   | 670.02.224    | 670.02.242     |