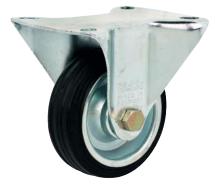

## B Fixed castor, plate fixing

- Two enclosed ball races are fitted in the ring mount
- There are maintenance free roller bearings in the hollow steel hubs secured with hub nuts
- Galvanized steel bracket and wheel, solid rubber profiled tyre

| Wheel Ø                       | 80 mm        | 100 mm       | 125 mm        | 160 mm         |
|-------------------------------|--------------|--------------|---------------|----------------|
| Wheel width                   | 25 mm        | 30 mm        | 37.5 mm       | 40 mm          |
| Overall height                | 100 mm       | 125 mm       | 150 mm        | 195 mm         |
| Mounting plate length x width | 100 x 85 mm  | 100 x 85 mm  | 100 x 85 mm   | 140 x 110 mm   |
| Hole distances                | 80 x 60 mm   | 80 x 60 mm   | 80 x 60 mm    | 105 x 75-80 mm |
| Screw hole                    | 9 mm         | 9 mm         | 9 mm          | 11 mm          |
| Max load per wheel            | approx 50 kg | approx 70 kg | approx 100 kg | approx 135 kg  |
| Cat. No.                      | 670.02.206   | 670.02.215   | 670.02.224    | 670.02.242     |