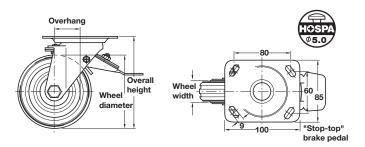

## A Swivel castor, plate fixing

- Foot operated brake stops wheel rotation and castoring action simultaneously when brake pedal is applied
- Brake is adjustable to compensate for tread, wear and tear
- Two enclosed ball races are fitted in the ring mount
- There are maintenance free roller bearings in the hollow steel hubs secured with hub nuts
- Galvanized steel bracket and wheel, solid rubber profiled tyre

| Wheel Ø            | 80 mm        | 100 mm       | 125 mm        |
|--------------------|--------------|--------------|---------------|
| Wheel width        | 25 mm        | 30 mm        | 37.5 mm       |
| Overhang           | 35 mm        | 35 mm        | 40 mm         |
| Overall height     | 100 mm       | 125 mm       | 150 mm        |
| Max load per wheel | approx 50 kg | approx 70 kg | approx 100 kg |
| Cat. No.           | 670.03.203   | 670.03.212   | 670.03.221    |