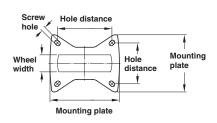

## B Fixed castor, plate fixing

- Two enclosed ball races are fitted in the ring mount
- There are maintenance free roller bearings in the hollow steel hubs secured with hub nuts
- Galvanized steel bracket and wheel, solid rubber profiled tyre

| Wheel Ø                       | 80 mm        | 100 mm       | 125 mm        | 160 mm         |
|-------------------------------|--------------|--------------|---------------|----------------|
| Wheel width                   | 25 mm        | 30 mm        | 37.5 mm       | 40 mm          |
| Overall height                | 100 mm       | 125 mm       | 150 mm        | 195 mm         |
| Mounting plate length x width | 100 x 85 mm  | 100 x 85 mm  | 100 x 85 mm   | 140 x 110 mm   |
| Hole distances                | 80 x 60 mm   | 80 x 60 mm   | 80 x 60 mm    | 105 x 75-80 mm |
| Screw hole                    | 9 mm         | 9 mm         | 9 mm          | 11 mm          |
| Max load per wheel            | approx 50 kg | approx 70 kg | approx 100 kg | approx 135 kg  |
| Cat. No.                      | 670.02.206   | 670.02.215   | 670.02.224    | 670.02.242     |