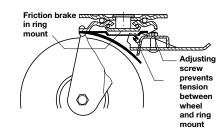

## A Swivel castor, plate fixing

- Foot operated brake stops wheel rotation and castoring action simultaneously when brake pedal is applied
- Brake is adjustable to compensate for tread, wear and tear
- Two enclosed ball races are fitted in the ring mount
- There are maintenance free roller bearings in the hollow steel hubs secured with hub nuts
- Galvanized steel bracket and wheel, solid rubber profiled tyre