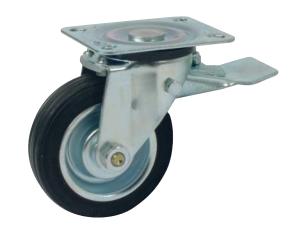

## A Swivel castor, plate fixing

- Foot operated brake stops wheel rotation and castoring action simultaneously when brake pedal is applied
- Brake is adjustable to compensate for tread, wear and tear
- Two enclosed ball races are fitted in the ring mount
- There are maintenance free roller bearings in the hollow steel hubs secured with hub nuts
- Galvanized steel bracket and wheel, solid rubber profiled tyre