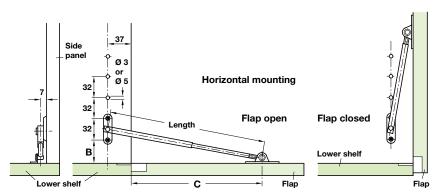

| Length | Cat. No.   |
|--------|------------|
| 250 mm | 372.17.753 |
| 325 mm | 372.17.762 |
| 450 mm | 372.17.771 |

Order qty: 1 pc

Flap hinges are shown on pages 85-86

|        |                         | Vertical mounting | Horizontal mounting |
|--------|-------------------------|-------------------|---------------------|
| Length | Internal cabinet height | Distance A        | Distance <b>B</b>   |
| 250 mm | 300 mm to 400 mm        | 214.5 mm          | 22.5 mm             |
| 325 mm | 350 mm to 450 mm        | 288.0 mm          | 54.5 mm             |
| 450 mm | 400 mm to 500 mm        | 406.5 mm          | 118.5 mm            |

Determine distance C by trial mounting

Mounting screws Hospa chipboard screws raised head Ø 4 mm with cross slots Z

| LILIPLI IAI                      | ckei piateu steel |  |
|----------------------------------|-------------------|--|
| Length                           | Cat. No.          |  |
| 20 mm                            | 015.55.844        |  |
| 25 mm                            | 015.55.853        |  |
| 30 mm                            | 015.55.862        |  |
| Order qty: Multiples of 1000 pcs |                   |  |