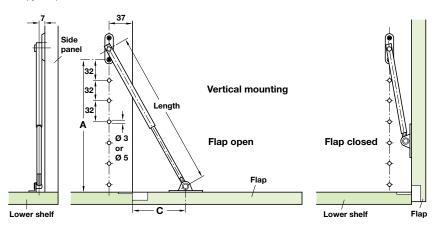

| Length | Cat. No.   |
|--------|------------|
| 250 mm | 372.17.753 |
| 325 mm | 372.17.762 |
| 450 mm | 372.17.771 |

Order qty: 1 pc

Flap hinges are shown on pages 85-86

|        |                         | Vertical mounting | Horizontal mounting |
|--------|-------------------------|-------------------|---------------------|
| Length | Internal cabinet height | Distance A        | Distance <b>B</b>   |
| 250 mm | 300 mm to 400 mm        | 214.5 mm          | 22.5 mm             |
| 325 mm | 350 mm to 450 mm        | 288.0 mm          | 54.5 mm             |
| 450 mm | 400 mm to 500 mm        | 406.5 mm          | 118.5 mm            |

Determine distance C by trial mounting

Mounting screws Hospa chipboard screws raised head Ø 4 mm with cross slots Z

| LILIPLI IAI                      | ckei piateu steel |  |
|----------------------------------|-------------------|--|
| Length                           | Cat. No.          |  |
| 20 mm                            | 015.55.844        |  |
| 25 mm                            | 015.55.853        |  |
| 30 mm                            | 015.55.862        |  |
| Order qty: Multiples of 1000 pcs |                   |  |