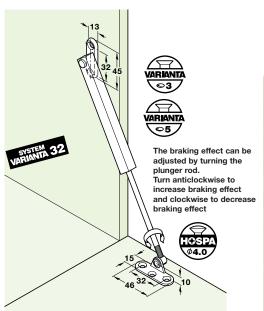

## A Fall-ex flap stay

- With braking mechanism
- Screw-mounting to side panel with system Varianta 32 series drilled holes
- Screw-mounting to flap
- Unhanded design
- Nickel-plated steel flap stay with nickel-plated brass square tubing

| Length | Cat. No.   |
|--------|------------|
| 250 mm | 372.17.753 |
| 325 mm | 372.17.762 |
| 450 mm | 372.17.771 |

Order qty: 1 pc

Flap hinges are shown on pages 85-86

|        |                         | Vertical mounting | Horizontal mounting |
|--------|-------------------------|-------------------|---------------------|
| Length | Internal cabinet height | Distance A        | Distance <b>B</b>   |
| 250 mm | 300 mm to 400 mm        | 214.5 mm          | 22.5 mm             |
| 325 mm | 350 mm to 450 mm        | 288.0 mm          | 54.5 mm             |
| 450 mm | 400 mm to 500 mm        | 406.5 mm          | 118.5 mm            |

Determine distance C by trial mounting

Mounting screws Hospa chipboard screws raised head Ø 4 mm with cross slots Z

| LILIPLI IAI                      | ckei piateu steel |  |
|----------------------------------|-------------------|--|
| Length                           | Cat. No.          |  |
| 20 mm                            | 015.55.844        |  |
| 25 mm                            | 015.55.853        |  |
| 30 mm                            | 015.55.862        |  |
| Order qty: Multiples of 1000 pcs |                   |  |