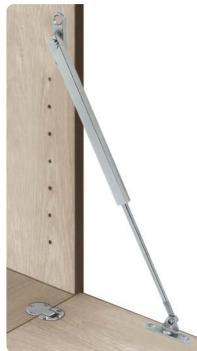

## A Fall-ex flap stay

- With braking mechanism
- Screw-mounting to side panel with system Varianta 32 series drilled holes
- Screw-mounting to flap
- Unhanded design
- Nickel-plated steel flap stay with nickel-plated brass square tubing