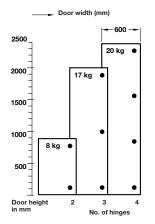

- For door thickness 16 to 20 mm
- With lateral adjustment up to 3 mm
- With vertical adjustment ± 2 mm
- Sprung
- Nickel-plated zinc alloy
- Opening angle 270°

Regula hinges

The hinge requirement is determined by the weight and the shape of the door

The table above gives you a guideline for 19 mm chipboard

Doors must not be wider than they are high