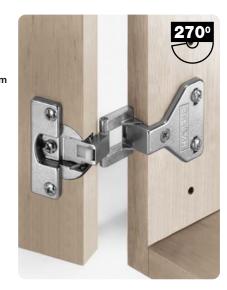

- For door thickness 16 to 20 mm
- With lateral adjustment up to 3 mm
- With vertical adjustment ± 2 mm
- Sprung
- Nickel-plated zinc alloy
- Opening angle 270°

Regula hinges

The hinge requirement is determined by the weight and the shape of the door

## A Regula corner hinge with exposed axle

- · Side panel mounting
- Door fixing: Hospa Ø 3.5 mm raised head countersunk screws
- Side panel fixing: Pre-mounted Varianta Ø 5 mm screws or Hospa Ø 3.5 mm pan head
- 13 mm door overlay