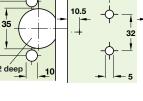

5 mm screws or Hospa Ø 3.5 mm pan head
- 13 mm door overlay

| Side panel fixing           | Cat. No.   |
|-----------------------------|------------|
| Pre-mounted Varianta screws | 344.21.010 |
| Hospa screws                | 344.21.000 |

Order qty: 1 pc

## **Drilling pattern Drilling pattern** for Hospa for Varianta screws screws

## B Regula corner hinge with exposed axle

- Side panel mounting
- Door fixing: Press fit
- Side panel fixing: Pre-mounted Varianta Ø 5 mm screws or Hospa Ø 3.5 mm pan head
- 13 mm door overlay

| Side panel fixing           | Cat. No.   |
|-----------------------------|------------|
| Pre-mounted Varianta screws | 344.21.110 |
| Hospa screws                | 344.21.100 |

Order qty: 1 pc

Mounting screws

Hospa chipboard

screws

raised

Ø 3.5 mm

head





Mounting screws Hospa chipboard screws

Pan head Ø 3.5 mm with cross Finish: Zinc-plated steel

| Length | Cat. No.   |
|--------|------------|
| 15 mm  | 015.71.633 |
| 17 mm  | 015.71.642 |
| 20 mm  | 015.71.651 |
|        |            |

Order aty: 1000 pcs

with cross slots

Finish: Nickel-plated steel Length Cat. No. 15 mm 015.55.639 015.55.648 17 mm 015.55.657 20 mm Order atv: Multiples of 1000 pcs

Sales and Support Head Office 01788 542 020 • Bristol 0117 935 9645 • Manchester 0161 745 8242 London 020 8551 8888 • Scotland 01698 422 525 • Wales 01269 831 433 • Yorkshire 01977 680 388