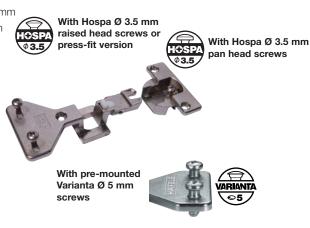

## A Regula corner hinge with exposed axle

- · Side panel mounting
- Door fixing: Hospa Ø 3.5 mm raised head countersunk screws
- Side panel fixing: Pre-mounted Varianta Ø 5 mm screws or Hospa Ø 3.5 mm pan head
- 13 mm door overlay

## B Regula corner hinge with exposed axle

- Side panel mounting
- Door fixing: Press fit
- Side panel fixing: Pre-mounted Varianta Ø 5 mm screws or Hospa Ø 3.5 mm pan head
- 13 mm door overlay

| Side panel fixing           | Cat. No.   |
|-----------------------------|------------|
| Pre-mounted Varianta screws | 344.21.110 |
| Hospa screws                | 344.21.100 |