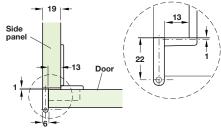

- For door thickness 16 to 20 mm
- With lateral adjustment up to 3 mm
- With vertical adjustment ± 2 mm
- Sprung
- Nickel-plated zinc alloy
- Opening angle 270°

Regula hinges









The hinge requirement is determined by the weight and the shape of the door

The table above gives you a guideline for 19 mm chipboard

Doors must not be wider than they are high

## A Regula corner hinge with exposed axle

- · Side panel mounting
- Door fixing: Hospa Ø 3.5 mm raised head countersunk screws
- Side panel fixing: Pre-mounted Varianta Ø 5 mm screws or Hospa Ø 3.5 mm pan head
- 13 mm door overlay

| Side panel fixing           | Cat. No.   |
|-----------------------------|------------|
| Pre-mounted Varianta screws | 344.21.010 |
| Hospa screws                | 344.21.000 |

Order qty: 1 pc

## **Drilling pattern Drilling pattern** for Hospa for Varianta screws screws

## B Regula corner hinge with exposed axle

- Side panel mounting
- Door fixing: Press fit
- Side panel fix