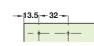

### A Cruciform mounting plate

- For slide on systems
- Hospa screw fixing
- Two part plate with internal height adjustment
- · Nickel-plated zinc alloy and pressed steel

| Height | Cat. No.   |
|--------|------------|
| 0 mm   | 323.80.706 |
| 2 mm   | 323.80.724 |
| 4 mm   | 323.80.742 |

## **B** Cruciform mounting plate

• For slide on systems

6

Hinges

- Hospa and Varianta screw fixing
- · Two part plate with internal height adjustment
- · Nickel-plated zinc alloy and pressed steel

| Height | Cat. No.   |
|--------|------------|
| 0 mm   | 323.81.703 |
| 2 mm   | 323.81.721 |
| 4 mm   | 323.81.749 |

#### C Super compact cruciform mounting plate

- For slide on systems
- Hospa and Varianta screw fixing
- Two part plate with external height adjustment

· Nickel-plated zinc alloy and pressed steel

| Height                         | Cat. No.   |
|--------------------------------|------------|
| 0 mm                           | 323.86.708 |
| 2 mm                           | 323.86.726 |
| 4 mm                           | 323.86.744 |
| 8 mm                           | 323.86.780 |
| 18 mm                          | 323.86.799 |
| Order atv: Multiples of 10 pes |            |

### **D** Cruciform mounting plate

- For **slide on** systems
- Hospa screw fixing
- One part plate with external height adjustment
- Nickel-plated pressed steel

| Height | Cat. No.   |
|--------|------------|
| 0 mm   | 323.83.707 |
| 2 mm   | 323.83.725 |
| 4 mm   | 323.83.743 |