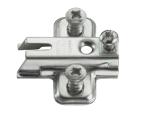

## **B** Cruciform mounting plate

• For slide on systems

6

Hinges

- Hospa and Varianta screw fixing
- · Two part plate with internal height adjustment
- · Nickel-plated zinc alloy and pressed steel

| Height | Cat. No.   |
|--------|------------|
| 0 mm   | 323.81.703 |
| 2 mm   | 323.81.721 |
| 4 mm   | 323.81.749 |

Order qty: Multiples of 10 pcs