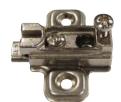

### A Cruciform mounting plate

- For slide on systems
- Hospa screw fixing
- Two part plate with internal height adjustment
- · Nickel-plated zinc alloy and pressed steel

| Height | Cat. No.   |
|--------|------------|
| 0 mm   | 323.80.706 |
| 2 mm   | 323.80.724 |
| 4 mm   | 323.80.742 |

Order qty: Multiples of 10 pcs

37