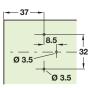

### A Cruciform mounting plate

- For slide on systems
- Hospa screw fixing
- Two part plate with internal height adjustment
- · Nickel-plated zinc alloy and pressed steel

| Height | Cat. No.   |
|--------|------------|
| 0 mm   | 323.80.706 |
| 2 mm   | 323.80.724 |
| 4 mm   | 323.80.742 |

Order qty: Multiples of 10 pcs

37