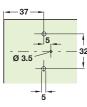

justment

· Nickel-plated zinc alloy and pressed steel

| Height                         | Cat. No.   |
|--------------------------------|------------|
| 0 mm                           | 323.86.708 |
| 2 mm                           | 323.86.726 |
| 4 mm                           | 323.86.744 |
| 8 mm                           | 323.86.780 |
| 18 mm                          | 323.86.799 |
| Order atv: Multiples of 10 pes |            |

Order qty: Multiples of 10 pcs

Page



### **D** Cruciform mounting plate

- For **slide on** systems
- Hospa screw fixing
- One part plate with external height adjustment
- Nickel-plated pressed steel

| Height | Cat. No.   |
|--------|------------|
| 0 mm   | 323.83.707 |
| 2 mm   | 323.83.725 |
| 4 mm   | 323.83.743 |

Order qty: Multiples of 10 pcs





## **E** Cruciform mounting plate

- For slide on systems
- With pre mounted euro screws
- One part plate with external height
- adjustment

#### • Nickel-plated pressed steel

| Height | Cat. No.   |
|--------|------------|
| 0 mm   | 323.84.704 |
| 2 mm   | 323.84.722 |
| 4 mm   | 323.84.740 |

Order qty: Multiples of 10 pcs





# **F** Straight mounting plate

- For slide on systems
- · Hospa screw fixing
- Two part plate with internal height adjustment
- Nickel-plated zinc alloy and pressed steel

| Height | Cat. No.   |
|--------|------------|
| 0 mm   | 323.71.707 |
| 2 mm   | 323.71.725 |
| 4 mm   | 323.71.743 |

Order qty: Multiples of 10 pcs



#### Register online at www.hafele.co.uk Prices • Stock Availability • Product Information • Ordering