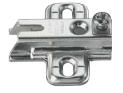

# **F** Straight mounting plate

- For slide on systems
- · Hospa screw fixing
- Two part plate with internal height adjustment
- Nickel-plated zinc alloy and pressed steel

| Height | Cat. No.   |
|--------|------------|
| 0 mm   | 323.71.707 |
| 2 mm   | 323.71.725 |
| 4 mm   | 323.71.743 |

Order qty: Multiples of 10 pcs