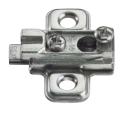

## **B** Cruciform mounting plate

• For slide on systems

6

Hinges

- Hospa and Varianta screw fixing
- · Two part plate with internal height adjustment
- · Nickel-plated zinc alloy and pressed steel

| Height | Cat. No.   |
|--------|------------|
| 0 mm   | 323.81.703 |
| 2 mm   | 323.81.721 |
| 4 mm   | 323.81.749 |

Order qty: Multiples of 10 pcs