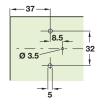

## **B** Cruciform mounting plate

• For slide on systems

6

Hinges

- Hospa and Varianta screw fixing
- · Two part plate with internal height adjustment
- · Nickel-plated zinc alloy and pressed steel

| Height | Cat. No.   |
|--------|------------|
| 0 mm   | 323.81.703 |
| 2 mm   | 323.81.721 |
| 4 mm   | 323.81.749 |

Order qty: Multiples of 10 pcs