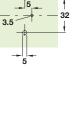

#### C Super compact cruciform mounting plate

- For slide on systems
- Hospa and Varianta screw fixing
- Two part plate with external height adjustment

· Nickel-plated zinc alloy and pressed steel

| Height                         | Cat. No.   |
|--------------------------------|------------|
| 0 mm                           | 323.86.708 |
| 2 mm                           | 323.86.726 |
| 4 mm                           | 323.86.744 |
| 8 mm                           | 323.86.780 |
| 18 mm                          | 323.86.799 |
| Order atv: Multiples of 10 pes |            |