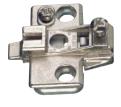

### A Cruciform mounting plate

- For slide on systems
- Hospa screw fixing
- Two part plate with internal height adjustment
- · Nickel-plated zinc alloy and pressed steel

| Height | Cat. No.   |
|--------|------------|
| 0 mm   | 323.80.706 |
| 2 mm   | 323.80.724 |
| 4 mm   | 323.80.742 |

Order qty: Multiples of 10 pcs

37