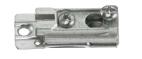

### A Cruciform mounting plate

- For slide on systems
- Hospa screw fixing
- Two part plate with internal height adjustment
- · Nickel-plated zinc alloy and pressed steel

| Height | Cat. No.   |
|--------|------------|
| 0 mm   | 323.80.706 |
| 2 mm   | 323.80.724 |
| 4 mm   | 323.80.742 |

## **B** Cruciform mounting plate

• For slide on systems

6

Hinges

- Hospa and Varianta screw fixing
- · Two part plate with internal height adjustment
- · Nickel-plated zinc alloy and pressed steel

| Height | Cat. No.   |
|--------|------------|
| 0 mm   | 323.81.703 |
| 2 mm   | 323.81.721 |
| 4 mm   | 323.81.749 |