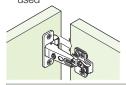

- · Screw or dowel fixing cup

- Slide on arm
- · Semi concealed, specially designed for fold back doors
- Nickel-plated zinc alloy cup and arm
- Mounting plates for slide on hinges are shown on page 23-24
- Hinge arm cover plates are shown on page **25**

# • Opening angle 180°

- 0 mm crank, with catch
- Ø 35 mm cup
- · Screw fixing cup

Correct page number is

- Slide on arm
- Semi concealed, for rebated doors
- Antique brass zinc alloy cup and arm
- Straight mounting plates for use with this hinge are shown on page 22
- Hinge arm cover plates are shown on page **25**
- Please note: Hinge subject to colour variations due to manufacturing process used