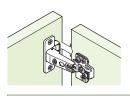

- · Screw or dowel fixing cup

- Slide on arm
- · Semi concealed, specially designed for fold back doors
- Nickel-plated zinc alloy cup and arm
- Mounting plates for slide on hinges are shown on page 23-24
- Hinge arm cover plates are shown on page **25**

# • Opening angle 180°

- 0 mm crank, with catch
- Ø 35 mm cup
- · Screw fixing cup

Correct page number is

- Slide on arm
- Semi concealed, for rebated doors
- Antique brass zinc alloy cup and arm
- Straight mounting plates for use with this hinge are shown on page 22
- Hinge arm cover plates are shown on page **25**
- Please note: Hinge subject to colour variations due to manufacturing process used