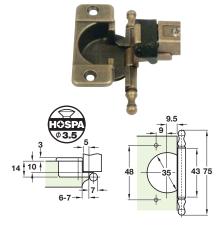

# • Opening angle 180°

- 0 mm crank, with catch
- Ø 35 mm cup
- · Screw fixing cup

Correct page number is

- Slide on arm
- Semi concealed, for rebated doors
- Antique brass zinc alloy cup and arm
- Straight mounting plates for use with this hinge are shown on page 22
- Hinge arm cover plates are shown on page **25**
- Please note: Hinge subject to colour variations due to manufacturing process used

### Slide on

| Finish             | Screw fixing |
|--------------------|--------------|
| For door thickness | 14-21 mm     |
| Antique brass      | 343.30.106   |