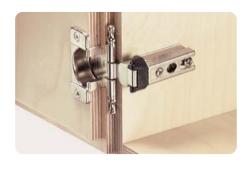

- · Screw or dowel fixing cup

- Slide on arm
- · Semi concealed, specially designed for fold back doors
- Nickel-plated zinc alloy cup and arm
- Mounting plates for slide on hinges are shown on page 23-24
- Hinge arm cover plates are shown on page **25**

## Slide on

| rew fixing                  |  |  |  |
|-----------------------------|--|--|--|
|                             |  |  |  |
| 1-21 mm                     |  |  |  |
| 23.23.612                   |  |  |  |
| For door thickness 15-18 mm |  |  |  |
| 23.23.603                   |  |  |  |
|                             |  |  |  |