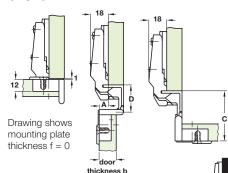

### 0 Crank

Drawing shows mounting plate thickness f = 2

Order qty: Multiples of 10 pcs

# Ø 35 mm cup

| ss b | b |
|------|---|
|      |   |
|      |   |
|      |   |
| 55   | - |

HAFELE

0 Crank

Full overlay

-X