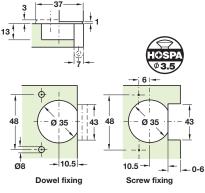

### Screw fixing **Dowel fixing**

| Ø 35 mm cup        |              |              |  |
|--------------------|--------------|--------------|--|
| Crank 0            | Dowel fixing | Screw fixing |  |
| For door thickness |              | 14-21 mm     |  |
|                    | 323.31.610   | 323.31.600   |  |

### Ø 30 mm cup