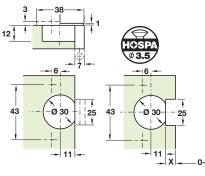

### Mounting screws

• Hospa chipboard screws raised head, Nickel-plated steel, Ø 3.5 mm with cross slots

| Length | Cat. No.   | Order qty |
|--------|------------|-----------|
| 15 mm  | 015.55.639 | 1000      |
| 17 mm  | 015.55.648 | 1000      |
| 20 mm  | 015.55.657 | 1000      |

### Ø 30 mm cup

# Ø 35 mm cup

| ss b | b |
|------|---|
|      |   |
|      |   |
|      |   |
| 55   | - |

HAFELE

0 Crank

Full overlay

-X

### 0 Crank

Drawing shows mounting plate thickness f = 2

Order qty: Multiples of 10 pcs