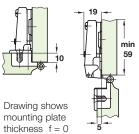

### 0 Crank

Drawing shows mounting plate thickness f = 2

Order qty: Multiples of 10 pcs