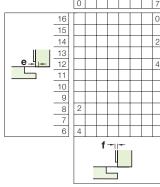

### 0 Crank

Drawing shows mounting plate thickness f = 2

Order qty: Multiples of 10 pcs