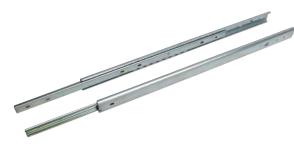

## A Accuride 2642 drawer runners, full extension

- For desk pedestals and general storage drawers, display cabinets and other applications requiring a minimum profile slide
- Side or 27 mm groove mounting, for M4 fixing to drawer
- 45 kg carrying capacity
- Hold-in feature holds the closed drawer in
- Universal drilling pattern including 32 mm drilling pattern
- M4 universal insert on drawer profile