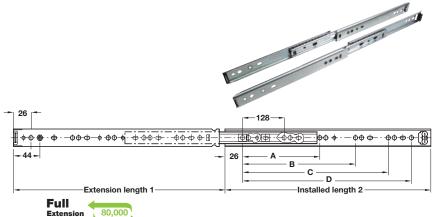

## A Accuride 2642 drawer runners, full extension

- For desk pedestals and general storage drawers, display cabinets and other applications requiring a minimum profile slide
- Side or 27 mm groove mounting, for M4 fixing to drawer
- 45 kg carrying capacity
- Hold-in feature holds the closed drawer in
- Universal drilling pattern including 32 mm drilling pattern
- M4 universal insert on drawer profile

| Bright zinc-plated steel |           |        |               |        |               |            |
|--------------------------|-----------|--------|---------------|--------|---------------|------------|
| Installed                | Extension |        |               |        |               |            |
| length                   | length    | Dim. A | Dim. <b>B</b> | Dim. C | Dim. <b>D</b> | Cat. No.   |
| 200 mm                   | 209 mm    | -      | -             | -      | -             | 422.26.200 |
| 250 mm                   | 259 mm    | -      | -             | -      | -             | 422.26.255 |
| 300 mm                   | 308 mm    | 224 mm | -             | -      | -             | 422.26.308 |
| 350 mm                   | 357 mm    | 224 mm | -             | -      | -             | 422.26.353 |
| 400 mm                   | 406 mm    | 224 mm | 320 mm        | -      | -             | 422.26.406 |
| 450 mm                   | 456 mm    | 224 mm | 352 mm        | -      | -             | 422.26.451 |
| 500 mm                   | 505 mm    | 224 mm | 352 mm        | 416 mm | -             | 422.26.504 |
| 550 mm                   | 554 mm    | 224 mm | 352 mm        | 448 mm | 489 mm        | 422.26.559 |
|                          |           |        |               |        |               |            |

Order qty: 1 pair

6