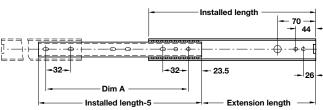

| Bright zinc-plated steel |           |        |               |        |               |            |
|--------------------------|-----------|--------|---------------|--------|---------------|------------|
| Installed                | Extension |        |               |        |               |            |
| length                   | length    | Dim. A | Dim. <b>B</b> | Dim. C | Dim. <b>D</b> | Cat. No.   |
| 200 mm                   | 209 mm    | -      | -             | -      | -             | 422.26.200 |
| 250 mm                   | 259 mm    | -      | -             | -      | -             | 422.26.255 |
| 300 mm                   | 308 mm    | 224 mm | -             | -      | -             | 422.26.308 |
| 350 mm                   | 357 mm    | 224 mm | -             | -      | -             | 422.26.353 |
| 400 mm                   | 406 mm    | 224 mm | 320 mm        | -      | -             | 422.26.406 |
| 450 mm                   | 456 mm    | 224 mm | 352 mm        | -      | -             | 422.26.451 |
| 500 mm                   | 505 mm    | 224 mm | 352 mm        | 416 mm | -             | 422.26.504 |
| 550 mm                   | 554 mm    | 224 mm | 352 mm        | 448 mm | 489 mm        | 422.26.559 |
|                          |           |        |               |        |               |            |