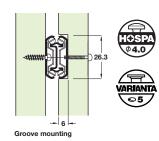

## A Accuride 2642 drawer runners, full extension

- For desk pedestals and general storage drawers, display cabinets and other applications requiring a minimum profile slide
- Side or 27 mm groove mounting, for M4 fixing to drawer
- 45 kg carrying capacity
- Hold-in feature holds the closed drawer in
- Universal drilling pattern including 32 mm drilling pattern
- M4 universal insert on drawer profile