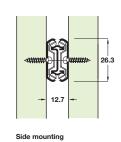

## A Accuride 2642 drawer runners, full extension

- For desk pedestals and general storage drawers, display cabinets and other applications requiring a minimum profile slide
- Side or 27 mm groove mounting, for M4 fixing to drawer
- 45 kg carrying capacity
- Hold-in feature holds the closed drawer in
- Universal drilling pattern including 32 mm drilling pattern
- M4 universal insert on drawer profile