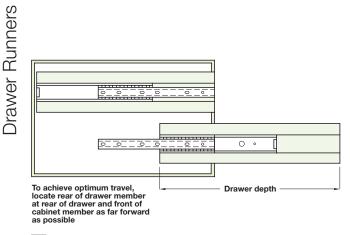

## B Accuride 2726 drawer runners with two way travel, single extension

- · Single extension
- Achieves maximum travel with a single extension runner
- · Additional holes in drawer member for sur-

| Bright Zino pi | atoa otooi |              |        |            |  |
|----------------|------------|--------------|--------|------------|--|
| For drawer     | Installed  | Extension    |        |            |  |
| depth          | length     | length (x 2) | Dim. A | Cat. No.   |  |
| 400-680 mm     | 400 mm     | 284 mm       | 352 mm | 420.99.940 |  |