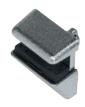

#### C Shelf clamp support, screw fixing

- For 6-8 mm shelf thickness
- Zinc allov

| Finish                   | Cat. No.   |
|--------------------------|------------|
| Stainless steel          | 284.01.073 |
| RAL 9006 silver coloured | 284.01.973 |
| Polished chrome-plated   | 284.01.273 |

#### D Shelf clamp support, screw fixing

- For 8 mm shelf thickness
- Zinc allov

| Finish                   | Cat. No.   |
|--------------------------|------------|
| Stainless steel          | 284.01.081 |
| RAL 9006 silver coloured | 284.01.981 |
| Polished chrome-plated   | 284.01.281 |