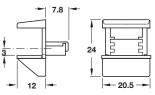

## A Shelf clamp support

- For 6, 8 and 10\* mm glass thicknesses (\*For 10 mm glass the top rubber part needs to be removed)
- Screw fixing
- · Lifting and clamping device prevents glass shelf from tipping, lifting or coming out
- Zinc alloy with plastic insert for glass

| Finish        | Cat. No.   |
|---------------|------------|
| Nickel-plated | 282.13.600 |

Order qty: 1 pc\*

5

Shelf Supports and Brackets

\*Important note: More than 2 pcs may be required per shelf depending on shelf weight and dimensions