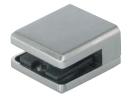

#### D Shelf clamp support, screw fixing

- For 8 mm shelf thickness
- Zinc allov

| Finish                   | Cat. No.   |
|--------------------------|------------|
| Stainless steel          | 284.01.081 |
| RAL 9006 silver coloured | 284.01.981 |
| Polished chrome-plated   | 284.01.281 |

Order qty: 1 pc\*