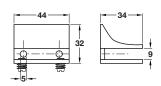

#### C Shelf clamp support, screw fixing

- For 6-8 mm shelf thickness
- Zinc allov

| Finish                   | Cat. No.   |
|--------------------------|------------|
| Stainless steel          | 284.01.073 |
| RAL 9006 silver coloured | 284.01.973 |
| Polished chrome-plated   | 284.01.273 |

Order qty: Multiples of 2 pcs\*

\*Important note: More than 2 pcs may be required per shelf depending on shelf weight and dimensions