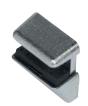

## A Shelf clamp support

- For 6, 8 and 10\* mm glass thicknesses (\*For 10 mm glass the top rubber part needs to be removed)
- Screw fixing
- · Lifting and clamping device prevents glass shelf from tipping, lifting or coming out
- Zinc alloy with plastic insert for glass

| Finish        | Cat. No.   |
|---------------|------------|
| Nickel-plated | 282.13.600 |

Order qty: 1 pc\*

5

Shelf Supports and Brackets

\*Important note: More than 2 pcs may be required per shelf depending on shelf weight and dimensions