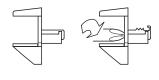

## B Shelf clamp support, plug in

- For Ø 5 mm hole
- For 6, 8 and 10\* mm glass thickness (\*For 10 mm glass the top rubber part needs to be removed)
- Simple plug in and quick grip by turning 180° to avoid surface damage to drill hole
- Lifting and clamping device prevents glass shelf from tipping, lifting or coming out
- · Zinc alloy with plastic insert for glass