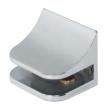

## B Shelf clamp support, plug in

- For Ø 5 mm hole
- For 6, 8 and 10\* mm glass thickness (\*For 10 mm glass the top rubber part needs to be removed)
- Simple plug in and quick grip by turning 180° to avoid surface damage to drill hole
- Lifting and clamping device prevents glass shelf from tipping, lifting or coming out
- · Zinc alloy with plastic insert for glass

| Finish        | Cat. No.   |
|---------------|------------|
| Nickel-plated | 282.13.610 |

Order qty: 1 pc\*

\*Important note: More than 2 pcs may be required per shelf depending on shelf weight and dimensions