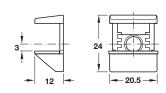

## B Shelf clamp support, plug in

- For Ø 5 mm hole
- For 6, 8 and 10\* mm glass thickness (\*For 10 mm glass the top rubber part needs to be removed)
- Simple plug in and quick grip by turning 180° to avoid surface damage to drill hole
- Lifting and clamping device prevents glass shelf from tipping, lifting or coming out
- · Zinc alloy with plastic insert for glass

| Finish        | Cat. No.   |
|---------------|------------|
| Nickel-plated | 282.13.610 |

Order qty: 1 pc\*

\*Important note: More than 2 pcs may be required per shelf depending on shelf weight and dimensions