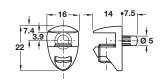

### B Cobra glass shelf support

- For Ø 5 mm hole
- For 8-10 mm glass thickness
- · Secures glass in position to prevent domestic injuries
- Conceived for rigid furniture, the carcase can be safely moved even upside down with the glass already installed
- Easy to adjust the position of shelf without removing the door; just unscrew the nylon screw and pull out the glass
- Zinc alloy and nylon screw

| Finish | Cat. No.   |
|--------|------------|
| Nickel | 284.04.602 |

Order qty: Multiples of 10 pcs