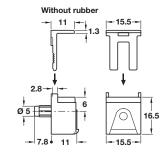

### E Kubic glass shelf support

- Pin version for Ø 5 mm hole
- For 4-9 mm glass thickness
- Secures glass in position to prevent domestic injuries
- Conceived for rigid furniture, the carcase can be safely moved even upside down with the glass already installed
- Easy to adjust the position of shelf without removing the door; just unscrew the screw pin and pull out the plate
- Nickel-plated zinc alloy and white plastic locking clip

| Item           | Cat. No.   |
|----------------|------------|
| With rubber    | 284.04.641 |
| Without rubber | 284.04.640 |

Order qty: 1 1pc