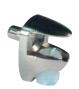

### A Cobra glass shelf support

- For Ø 5 mm hole
- For 4-6 mm glass thickness
- · Secures glass in position to prevent domestic injuries
- Conceived for rigid furniture, the carcase can be safely moved even upside down with the glass already installed
- Easy to adjust the position of shelf without removing the door; just unscrew the nylon screw and pull out the glass
- Zinc alloy and nylon screw

| Finish | Cat. No.   |
|--------|------------|
| Nickel | 284.04.601 |

Order qty: Multiples of 10 pcs