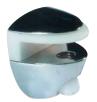

### D DREAM support for glass shelves

· Zinc alloy and clear rubber

| Finish | Cat. No.   |
|--------|------------|
| Nickel | 281.43.700 |

Order qty: 1 pc