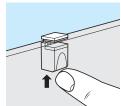

### E Kubic glass shelf support

- Pin version for Ø 5 mm hole
- For 4-9 mm glass thickness
- Secures glass in position to prevent domestic injuries
- Conceived for rigid furniture, the carcase can be safely moved even upside down with the glass already installed
- Easy to adjust the position of shelf without removing the door; just unscrew the screw pin and pull out the plate
- Nickel-plated zinc alloy and white plastic locking clip

| Item           | Cat. No.   |
|----------------|------------|
| With rubber    | 284.04.641 |
| Without rubber | 284.04.640 |

Order qty: 1 1pc