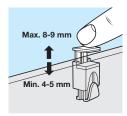

### E Kubic glass shelf support

- Pin version for Ø 5 mm hole
- For 4-9 mm glass thickness
- Secures glass in position to prevent domestic injuries
- Conceived for rigid furniture, the carcase can be safely moved even upside down with the glass already installed
- Easy to adjust the position of shelf without removing the door; just unscrew the screw pin and pull out the plate
- Nickel-plated zinc alloy and white plastic locking clip

| Item           | Cat. No.   |
|----------------|------------|
| With rubber    | 284.04.641 |
| Without rubber | 284.04.640 |

Order qty: 1 1pc