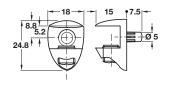

### E Kubic glass shelf support

- Pin version for Ø 5 mm hole
- For 4-9 mm glass thickness
- Secures glass in position to prevent domestic injuries
- Conceived for rigid furniture, the carcase can be safely moved even upside down with the glass already installed
- Easy to adjust the position of shelf without removing the door; just unscrew the screw pin and pull out the plate
- Nickel-plated zinc alloy and white plastic locking clip

| Item           | Cat. No.   |
|----------------|------------|
| With rubber    | 284.04.641 |
| Without rubber | 284.04.640 |

Order qty: 1 1pc