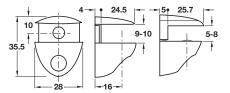

### C Cobrone glass shelf support

- · Screw fixing
- For **5-10 mm** glass thickness
- Use with plastic insert for 5-8 mm shelf thickness and use without plastic insert for 9-10 mm shelf thickness
- Load capacity: 3 kg for a shelf of 150 mm
- · Zinc alloy, plastic adaptor and nylon screw

| Finish          | Cat. No.   |
|-----------------|------------|
| Polished chrome | 284.04.212 |
| Matt chrome     | 284.04.412 |

Order qty: 1 pc