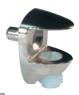

### B Cobra glass shelf support

- For Ø 5 mm hole
- For 8-10 mm glass thickness
- · Secures glass in position to prevent domestic injuries
- Conceived for rigid furniture, the carcase can be safely moved even upside down with the glass already installed
- Easy to adjust the position of shelf without removing the door; just unscrew the nylon screw and pull out the glass
- Zinc alloy and nylon screw

| Finish | Cat. No.   |
|--------|------------|
| Nickel | 284.04.602 |

Order qty: Multiples of 10 pcs