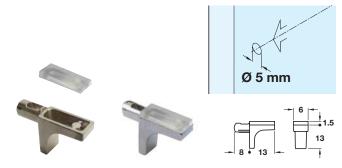

### C Cobrone glass shelf support

- · Screw fixing
- For **5-10 mm** glass thickness
- Use with plastic insert for 5-8 mm shelf thickness and use without plastic insert for 9-10 mm shelf thickness
- Load capacity: 3 kg for a shelf of 150 mm
- · Zinc alloy, plastic adaptor and nylon screw