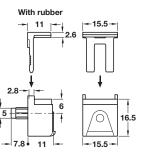

### E Kubic glass shelf support

- Pin version for Ø 5 mm hole
- For 4-9 mm glass thickness
- Secures glass in position to prevent domestic injuries
- Conceived for rigid furniture, the carcase can be safely moved even upside down with the glass already installed
- Easy to adjust the position of shelf without removing the door; just unscrew the screw pin and pull out the plate
- Nickel-plated zinc alloy and white plastic locking clip

| Item           | Cat. No.   |
|----------------|------------|
| With rubber    | 284.04.641 |
| Without rubber | 284.04.640 |

Order qty: 1 1pc