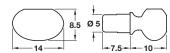

### E Kubic glass shelf support

- Pin version for Ø 5 mm hole
- For 4-9 mm glass thickness
- Secures glass in position to prevent domestic injuries
- Conceived for rigid furniture, the carcase can be safely moved even upside down with the glass already installed
- Easy to adjust the position of shelf without removing the door; just unscrew the screw pin and pull out the plate
- Nickel-plated zinc alloy and white plastic locking clip

| Item           | Cat. No.   |
|----------------|------------|
| With rubber    | 284.04.641 |
| Without rubber | 284.04.640 |

Order qty: 1 1pc