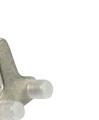

## D Glass shelf clamp supports

- · Prevent glass shelves from sliding or falling when being cleaned or loaded
- The clamping effect increases in direct proportion to the loading •
- Suitable for furniture manufacture, shopfitting and exhibition stand applications
- Plugs into a Ø 5 mm hole, after which the glass shelf is slid into place
- For glass shelves 6-10 mm thick
- Zinc alloy shelf clamp support with two transparent plastic-coated clamping lugs

| Finish                                | Cat. No.   |
|---------------------------------------|------------|
| Nickel-plated                         | 282.23.716 |
| · · · · · · · · · · · · · · · · · · · |            |