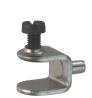

Note: Shelf supports A. B and C must be mounted with the locking screw on the top. If the locking screw is on the bottom the weight of the shelf could cause it to loosen

- A Shelf support, plug in • With black plastic locking screw
- For Ø 5 mm hole
- Load capacity 80 kg\*
- For wooden shelves 20 mm thick
- Steel

| Cat. No.   |
|------------|
| 282.20.751 |
|            |

Order qty: Multiples of 20 pcs