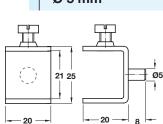

## D Glass shelf clamp supports

- · Prevent glass shelves from sliding or falling when being cleaned or loaded
- The clamping effect increases in direct proportion to the loading •
- Suitable for furniture manufacture, shopfitting and exhibition stand applications
- Plugs into a Ø 5 mm hole, after which the glass shelf is slid into place
- For glass shelves 6-10 mm thick
- Zinc alloy shelf clamp support with two transparent plastic-coated clamping lugs

#### E Shelf clamp support

- Prevent wooden shelves from sliding or falling when being cleaned or loaded
- The clamping effect increases in direct proportion to the loading
- Suitable for furniture manufacture, shopfitting and exhibition stand applications
- Plugs into a Ø 5 mm hole, after which the wooden shelf is slid into place
- For wooden shelves 16-22 mm thick
- Load carrying capacity 80 kg\*
- · Zinc alloy shelf clamp support with two clamping lugs
- Finish Cat. No.