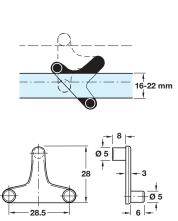

#### E Shelf clamp support

- Prevent wooden shelves from sliding or falling when being cleaned or loaded
- The clamping effect increases in direct proportion to the loading
- Suitable for furniture manufacture, shopfitting and exhibition stand applications
- Plugs into a Ø 5 mm hole, after which the wooden shelf is slid into place
- For wooden shelves 16-22 mm thick
- Load carrying capacity 80 kg\*
- · Zinc alloy shelf clamp support with two clamping lugs
- Finish Cat. No.

Nickel-plated

282.23.725

5