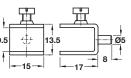

#### **B** Glass shelf support, plug in

- With black plastic locking screw
- For Ø 5 mm hole
- For 9 mm glass thickness
- Steel Finish

Nickel-plated

CH-FF 2010, HUK. Dimensional data not binding. We reserve the right to alter specifications without notice.

Ø 5 mm

Cat. No.

# 282.20.715

Order qty: Multiples of 20 pcs