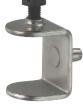

#### E Shelf clamp support

- Prevent wooden shelves from sliding or falling when being cleaned or loaded
- The clamping effect increases in direct proportion to the loading
- Suitable for furniture manufacture, shopfitting and exhibition stand applications
- Plugs into a Ø 5 mm hole, after which the wooden shelf is slid into place
- For wooden shelves 16-22 mm thick
- Load carrying capacity 80 kg\*
- · Zinc alloy shelf clamp support with two clamping lugs
- Finish Cat. No.

Nickel-plated

282.23.725

5