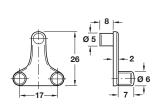

## C Glass shelf support, plug in

- With black plastic locking screw
- For Ø 5 mm hole
- For 13 mm glass thickness
- Steel

| Cat. No.   |
|------------|
| 282.20.724 |
|            |

Order qty: Multiples of 20 pcs