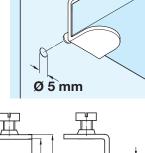

Note: Shelf supports A. B and C must be mounted with the locking screw on the top. If the locking screw is on the bottom the weight of the shelf could cause it to loosen

- A Shelf support, plug in • With black plastic locking screw
- For Ø 5 mm hole
- Load capacity 80 kg\*
- For wooden shelves 20 mm thick
- Steel

#### **B** Glass shelf support, plug in

- With black plastic locking screw
- For Ø 5 mm hole
- For 9 mm glass thickness
- Steel Finish

Nickel-plated

CH-FF 2010, HUK. Dimensional data not binding. We reserve the right to alter specifications without notice.

## C Glass shelf support, plug in

- With black plastic locking screw
- For Ø 5 mm hole
- For 13 mm glass thickness
- Steel

| Cat. No.   |
|------------|
| 282.20.724 |
|            |

Order qty: Multiples of 20 pcs