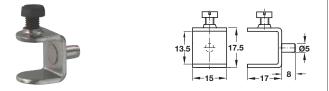

## C Glass shelf support, plug in

- With black plastic locking screw
- For Ø 5 mm hole
- For 13 mm glass thickness
- Steel

| Cat. No.   |
|------------|
| 282.20.724 |
|            |

Order qty: Multiples of 20 pcs