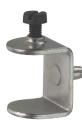

## D Glass shelf clamp supports

- · Prevent glass shelves from sliding or falling when being cleaned or loaded
- The clamping effect increases in direct proportion to the loading •
- Suitable for furniture manufacture, shopfitting and exhibition stand applications
- Plugs into a Ø 5 mm hole, after which the glass shelf is slid into place
- For glass shelves 6-10 mm thick
- Zinc alloy shelf clamp support with two transparent plastic-coated clamping lugs

| Finish                                | Cat. No.   |
|---------------------------------------|------------|
| Nickel-plated                         | 282.23.716 |
| · · · · · · · · · · · · · · · · · · · |            |