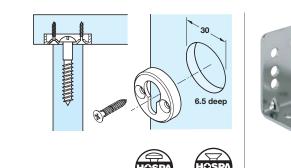

### A Capsule bed connecting fitting

- For mounting in pre-drilled holes
- For hooking onto pan head Hospa screws as shown
- Bright steel

|                        | Cat. No.   |
|------------------------|------------|
| Bed connecting fitting | 271.61.306 |
| Order qty: 1 pc        |            |

# B Profiled plate

- With one keyhole, for hooking onto raised head countersunk Hospa screw as shown
- For machined-recess installation
- For use as K.D. fittings for beds or upholstered furniture
- Bright steel