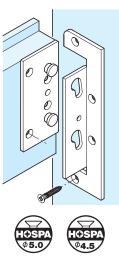

### A Capsule bed connecting fitting

- For mounting in pre-drilled holes
- For hooking onto pan head Hospa screws as shown
- Bright steel

|                        | Cat. No.   |
|------------------------|------------|
| Bed connecting fitting | 271.61.306 |
| Order qty: 1 pc        |            |