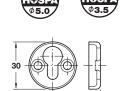

### A Capsule bed connecting fitting

- For mounting in pre-drilled holes
- For hooking onto pan head Hospa screws as shown
- Bright steel

|                        | Cat. No.   |
|------------------------|------------|
| Bed connecting fitting | 271.61.306 |
| Order qty: 1 pc        |            |