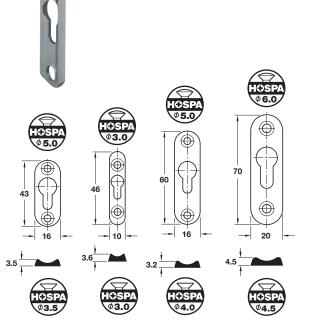

# B Profiled plate

- With one keyhole, for hooking onto raised head countersunk Hospa screw as shown
- For machined-recess installation
- For use as K.D. fittings for beds or upholstered furniture
- Bright steel

| Length          | Cat. No    |
|-----------------|------------|
| 43 mm           | 273.55.004 |
| 46 mm           | 271.53.000 |
| 60 mm           | 271.52.003 |
| 70 mm           | 271.52.012 |
| Order qty: 1 pc | ,          |