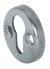

# B Profiled plate

- With one keyhole, for hooking onto raised head countersunk Hospa screw as shown
- For machined-recess installation
- For use as K.D. fittings for beds or upholstered furniture
- Bright steel

| Length          | Cat. No    |
|-----------------|------------|
| 43 mm           | 273.55.004 |
| 46 mm           | 271.53.000 |
| 60 mm           | 271.52.003 |
| 70 mm           | 271.52.012 |
| Order qty: 1 pc | ,          |