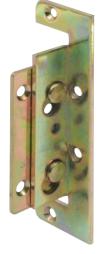

#### C Mounting bracket

• Screw fixing with 2 slots and additional screw-holes

Galvanized steel

Mounting bracket

Order qty: 1 pc

Cat. No.

558.12.943