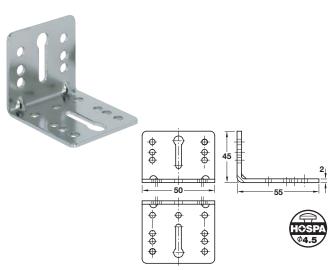

#### C Mounting bracket

• Screw fixing with 2 slots and additional screw-holes

Galvanized steel

Mounting bracket

Order qty: 1 pc