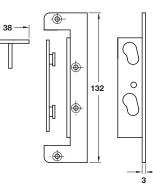

## **D** Bed connecting bracket

- One set comprises: 2x left hand, 2x right hand brackets and 4x plates
- Bright zinc-plated steel

|                                  | Cat. No.   |
|----------------------------------|------------|
| Bed connecting bracket           | 271.13.917 |
| Order qty: 1 set (1 set = 1 bed) |            |